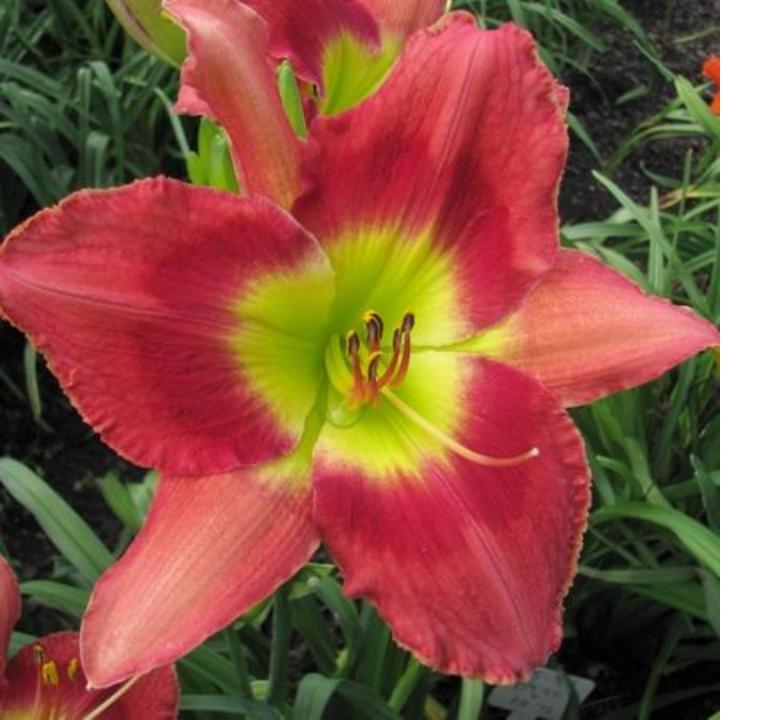

#### **Almost Sunset**

\$100 Douglas, C. 2022

28" 5.5" EM, Re SEV Tet

18 buds 3 branches

Glowing coral orange with golden orange ruffled edge and orange to green throat. Fertile both ways

(SALLY KITCHENS X DAVE MCGHEE)

# **Andy Douglas**

\$50 Douglas, C. 2019

27" 6.75" M, Re SEV Tet

18 buds 3 branches

Rosy red bi-tone with a red eye, lighter sepals and bright green throat.

(MURIEL RHEM X JORDAN'S JAZZ)