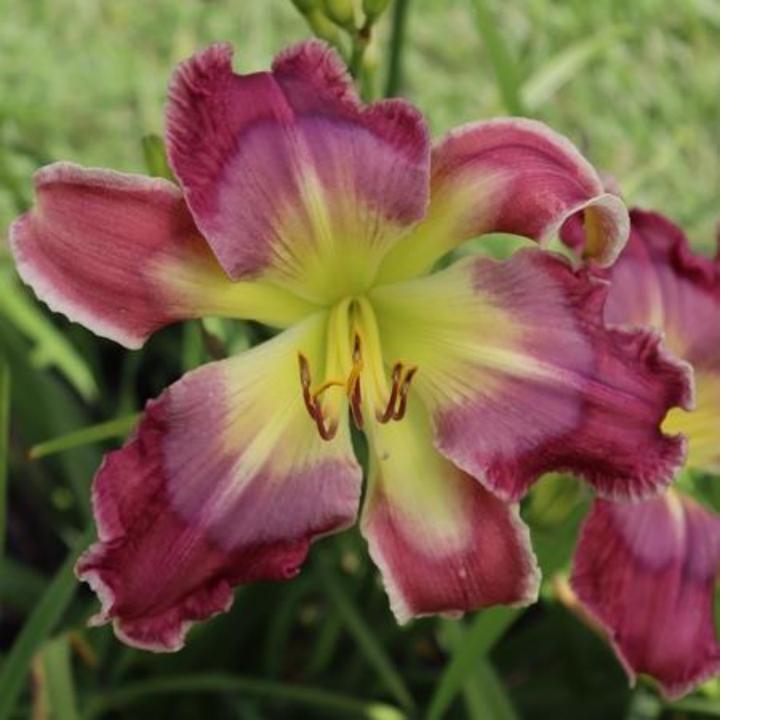

#### **Alaina's Favorite Pink**

\$100 Douglas, H. 2022 29" 7" M, Re Dor Tet 20 buds 4 branches

Rose pink with a small light pink halo surrounding a large yellow to green throat. Slightly ruffled creamy picotee edge. Fertile both ways.