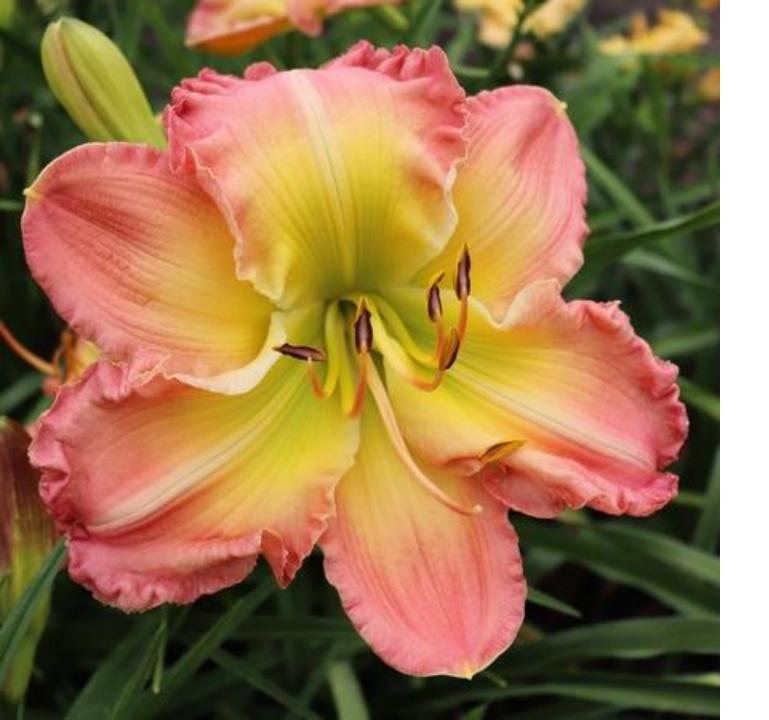

## **Opal Watermelon**

\$100 Douglas, H. 2022

27" 6" E, Re Dor Dip

22 buds 4 branches

Ruffled watermelon pink with large yellow to green throat, cream midribs and full rounded sepals. Fertile both ways.

(CINDERELLA SUE X
COOL AS A CANTELOUPE)