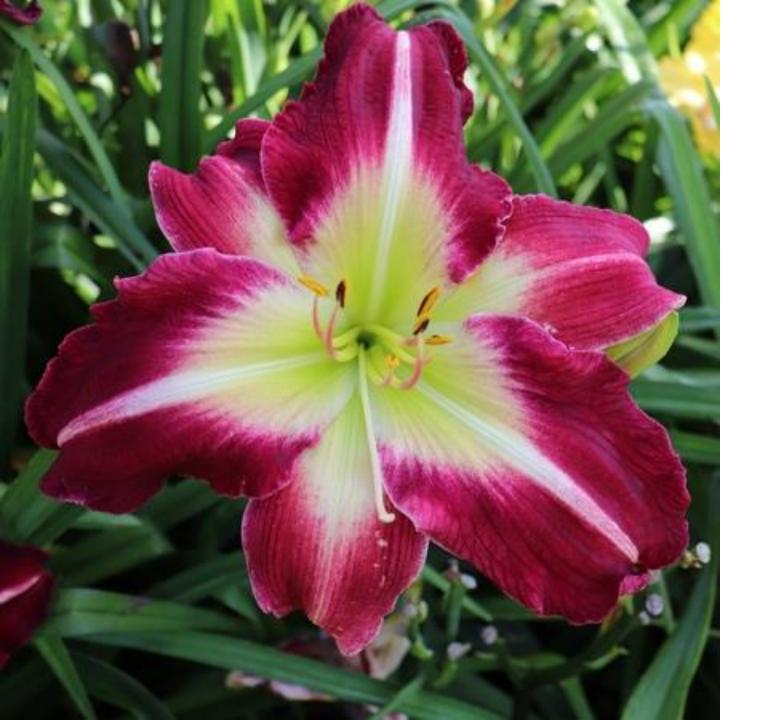

## **Antioch Loop**

\$100 Douglas, C. 2022

27" 5.25" M, Re Dor Tet

22 buds 4 branches

Mauve pink with grape purple eye and edge. Gold ruffled edge matches yellow to green throat.

Fertile both ways

(BLUEBERRY PATCH X BUDS AT THE BEACH)