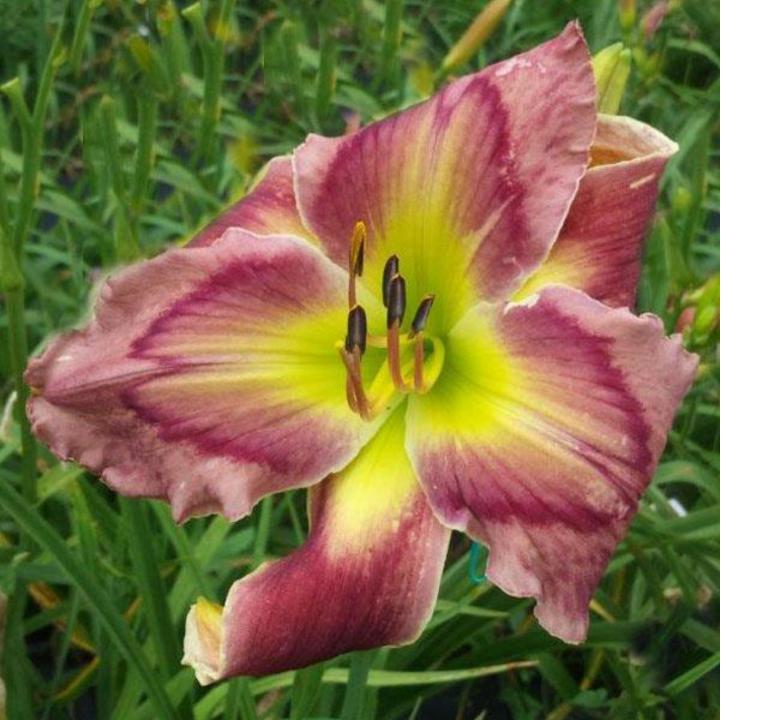

#### **Retreat Beach**

\$100 Douglas, C. 2022

26" 5.75" EM, Re Dor Tet

18 buds 3 branches

Dusty lavender pink with slightly lighter watermark, creamy yellow ruffled toothy edge and yellow to green throat. Fertile both ways

((13-39 BONIBRAE JESSICA X DESIRE OF NATIONS) X

**BROWNS FERRY DEBUTANTE))** 