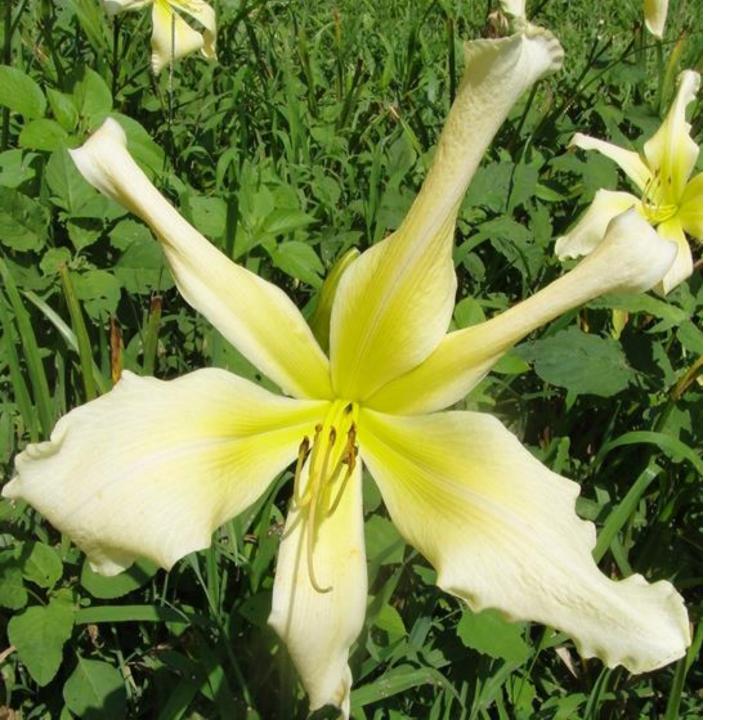

#### **Walter Jordan**

\$75 Douglas, H. 2021

36" 7.5" EM, Re Dor Dip

20 buds 4 branches

Near white slightly ruffled pinched petals and sepals with small yellow to green throat.

(CASTLE PINKNEY X DANCING ON ICE)