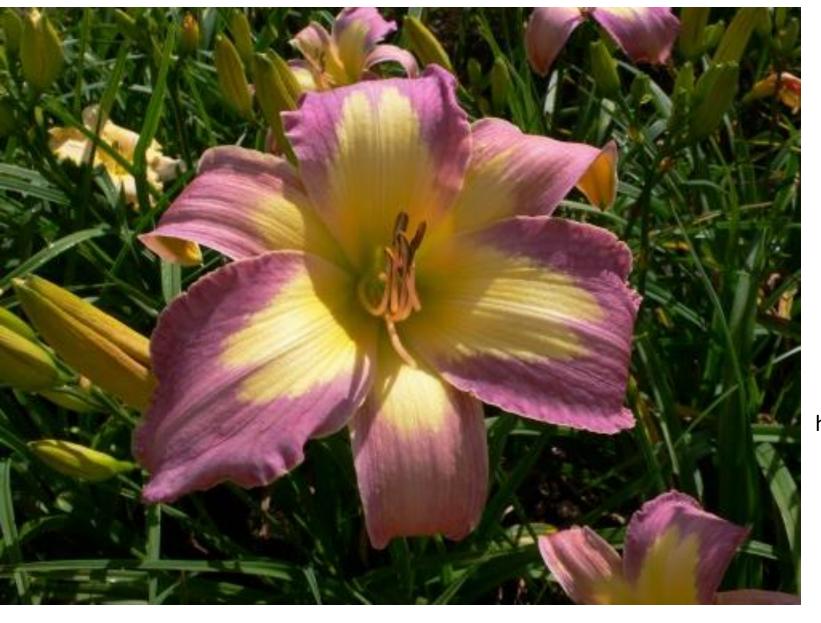

## Mrs. Ashley Ellis

\$125 Douglas, C. 2022

29" 6.75" M, Re SEV Tet

20 buds 4 branches

Lavender pink bitone with pale pink watermark and light picotee edge. Yellow to green throat.

Fertile both ways.

(CYNTHIA LUCIUS X LINDA BELL)