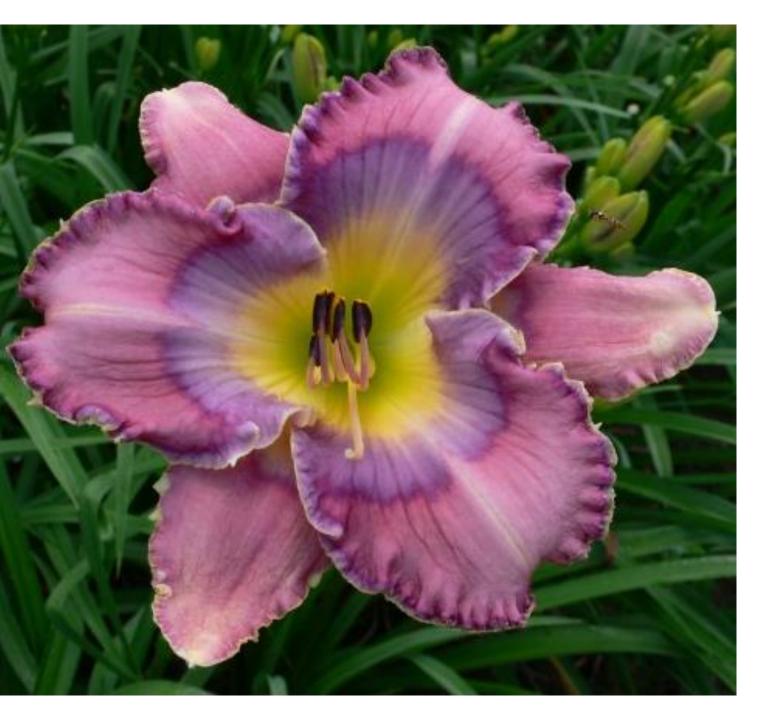

#### **Barbara Nickel**

\$35 Holmes, S. 2012 Junior Citation 2012

37" 6" M, L Dor Tet

15 buds 4 branches

Purple veined lavender bitone with a chartreuse throat blends into a lighter blue lavender watermark which can be patterned on cooler nights. Small pale lavender edge.

((Lavender Tall Stacks × Mildred Mitchell)

((Yellow Mammoth sdlg × Webster's Golden Wonder) × Michael Bennett))