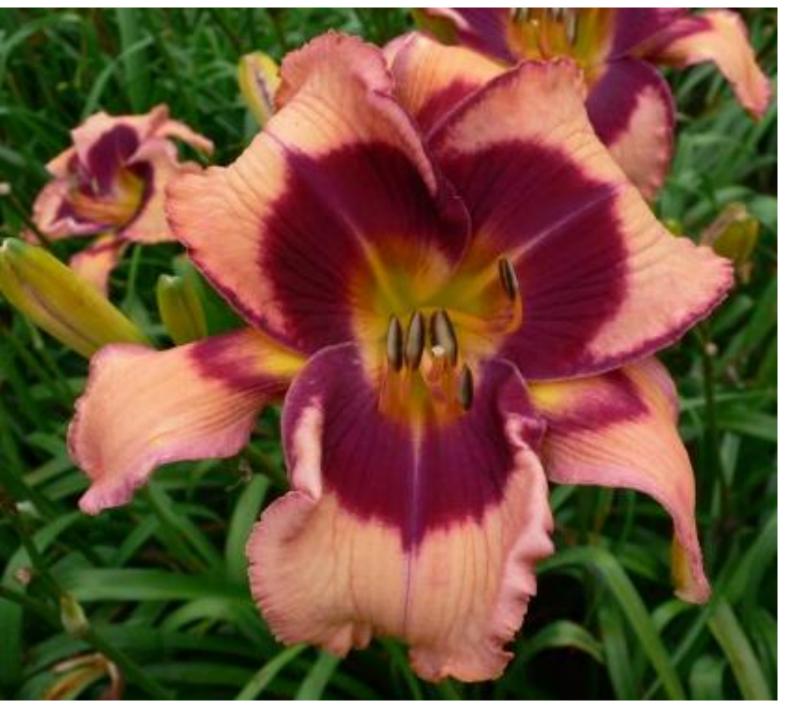

#### **Flying Meerkat**

\$100 Selman 2020

30" 6" M, Re Dor Tet

15 buds 3 branches

Coral peach with burgundy eye and matching picotee over yellow to green throat.

((Foolish Dragon x Meerkat Manor)

X

(Meerkat Manor x Last Fool Standing))