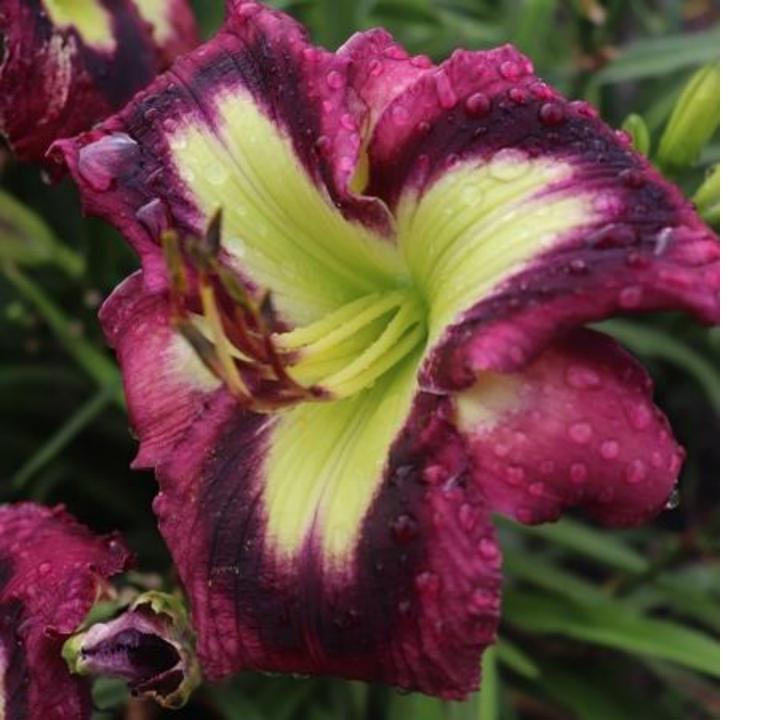

## **Chasing Raelin**

\$125 Holmes, S. 2022

32" 6" M SEV Tet

14 buds 3 branches

Burgundy-purple/pale smokey purple reverse bi-tone w/green throat. Fertile both ways.

(Lady Vicki X M595)