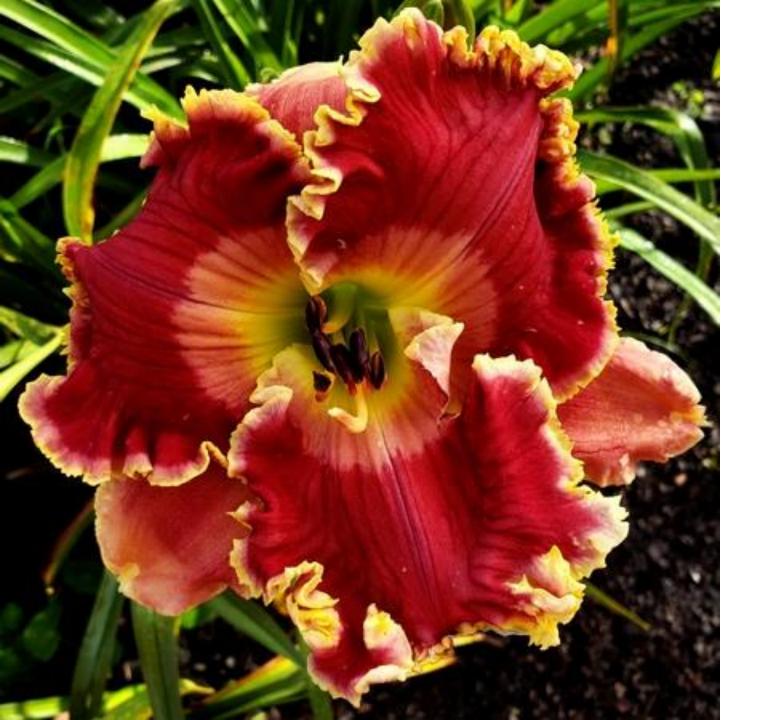

# **Prickly Fingers**

\$150 Holmes, S. 2022

36" 8" M,L Dor Tet

15 buds 3 branches

Dark pink with yellow to green throat and yellow toothy edge. Fertile both ways.

(Vampire Fish X Johnny Bear)