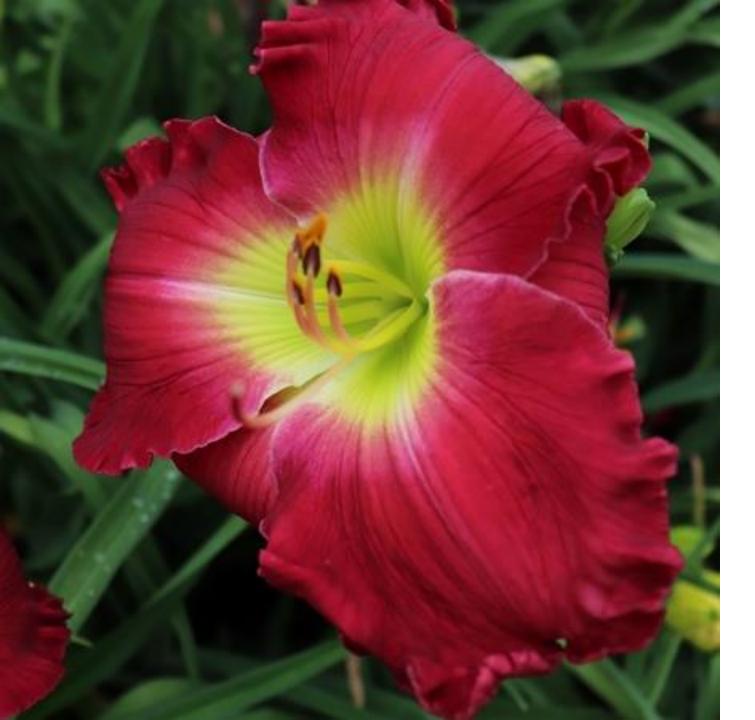

## **Billy Douglas**

\$60 Douglas, C. 2020

29" 6.25" M, Re SEV Tet

22 buds 4 branches

Deep dark red bitone with a lighter watermark, yellow ruffled edge and yellow to green throat.

Fertile both ways.

(BONIBRAE JESSICA X CRIMSON COWBOY)