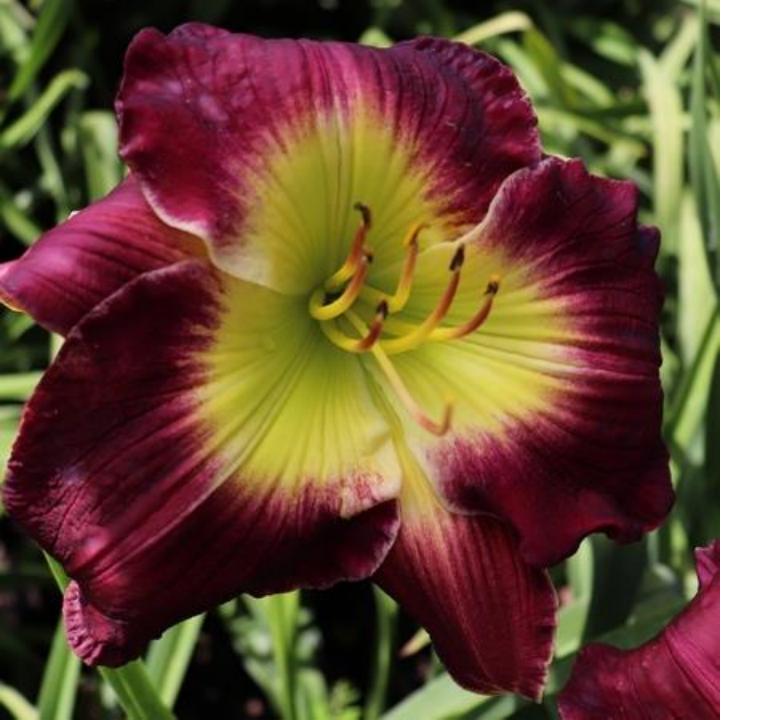

## **Chasing Raelin**

\$125 Holmes, S. 2022

32" 6" M SEV Tet

14 buds 3 branches

Burgundy-purple/pale smokey purple reverse bi-tone w/green throat. Fertile both ways.

(Lady Vicki X M595)