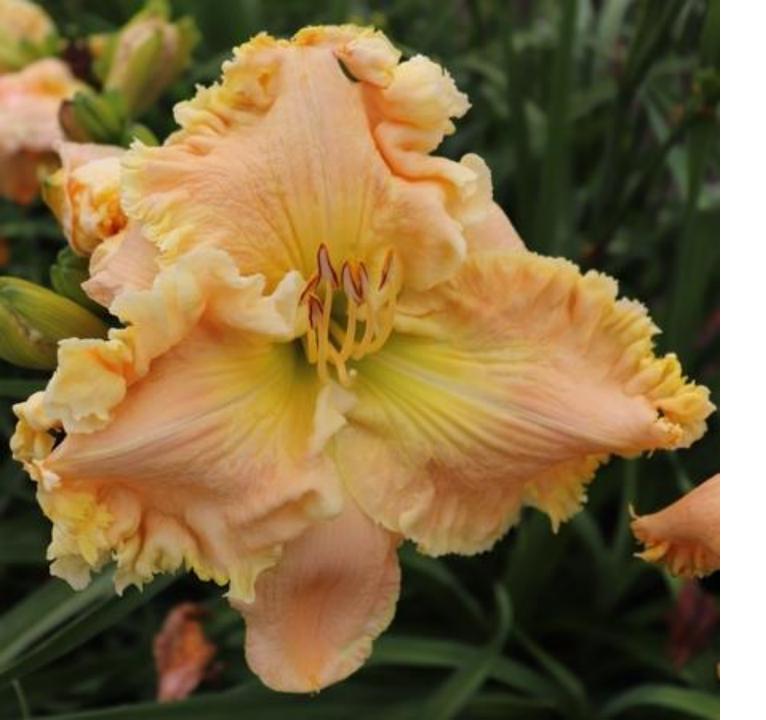

# **Magnolia Plantation**

\$100 Douglas, C. 2022

28" 6" EM, Re SEV Tet

18 buds 3 branches

Sculpted peachy pink with heavily ruffled, light yellow edge with matching yellow to green throat. Fertile both ways

(CLIFTON PLANTATION X DAVE MCGHEE)