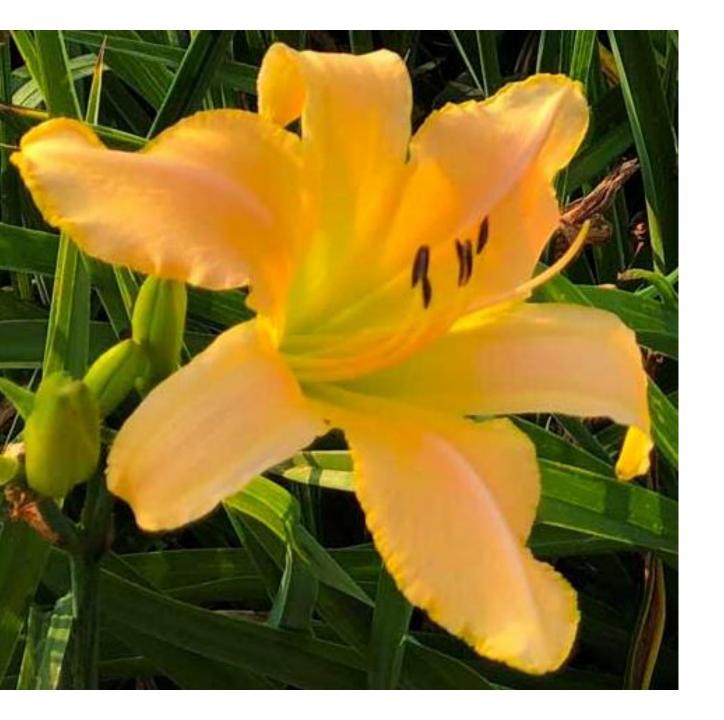

## **Spring Pathway**

\$75 Holmes, S. 2021

38" 5" E, M Dor Tet

22 buds 4 branches

UF Yellow with darker yellow throat.

Fertile both ways.

(Tidewater Elf x T. Heavenly Angel Ice)