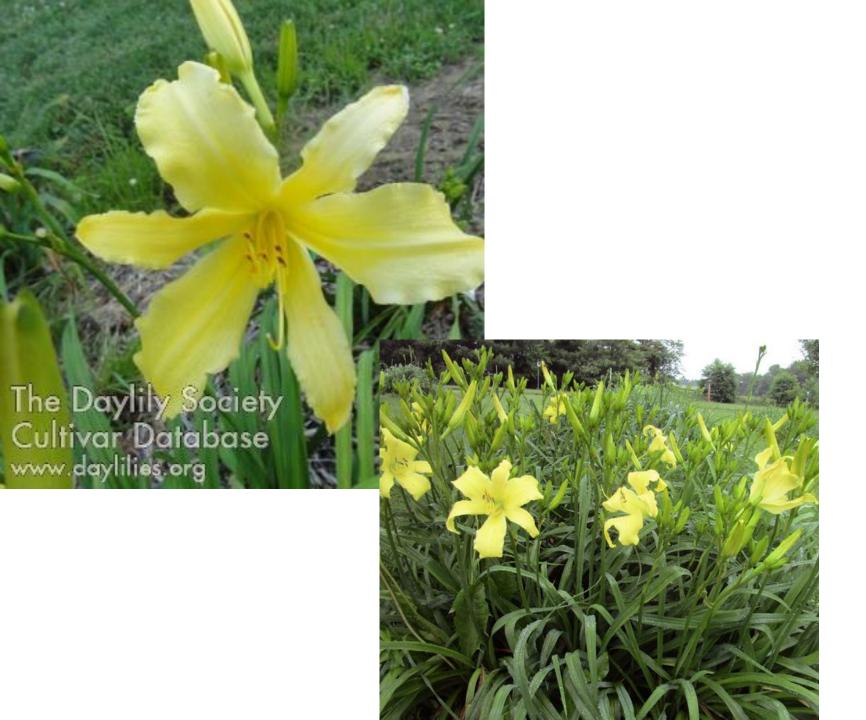

## **Spring Pathway**

\$75 Holmes, S. 2021

38" 5" E, M Dor Tet

22 buds 4 branches

UF Yellow with darker yellow throat.

Fertile both ways.

(Tidewater Elf x T. Heavenly Angel Ice)