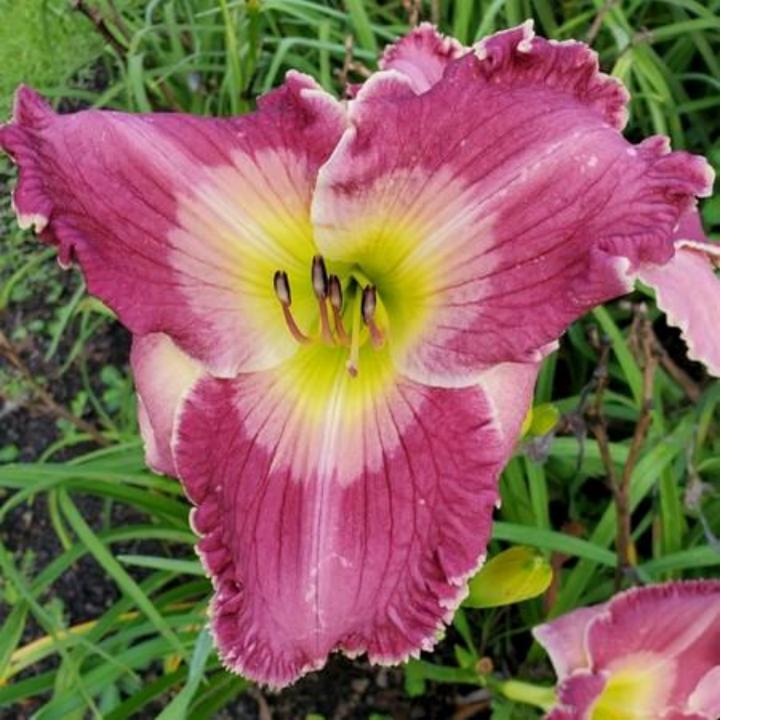

#### **Late to the Show**

\$150 Holmes, S. 2022

36" 7.5" L Dor Tet

20 buds 4 branches

Lavender-pink with watermark, green throat and pinched yellow edge. Fertile both ways.

G1266 X (Seedling X Black Horns)