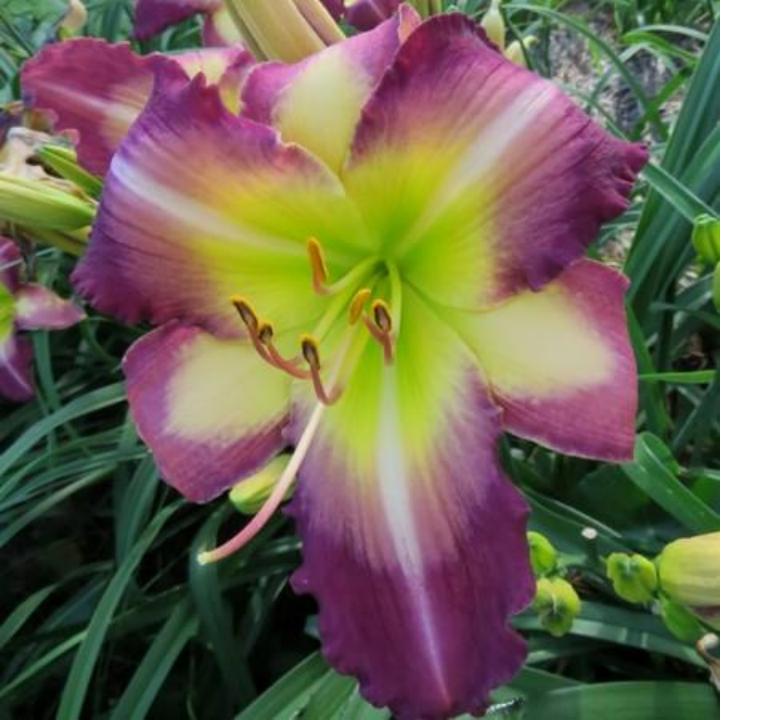

#### **Alien Starshine**

\$100 Selman 2021

37" 6.25" M Dor Tet

18 buds 4 branches

Lavender with ruffled sawtooth edge over huge, diamond dusted, yellow appliqué throat with small green heart. Fertile both ways. Heavily diamond dusted appliqué.

[(Alien DNA x Alien Song) X

(Lavender Aura x Alien DNA]