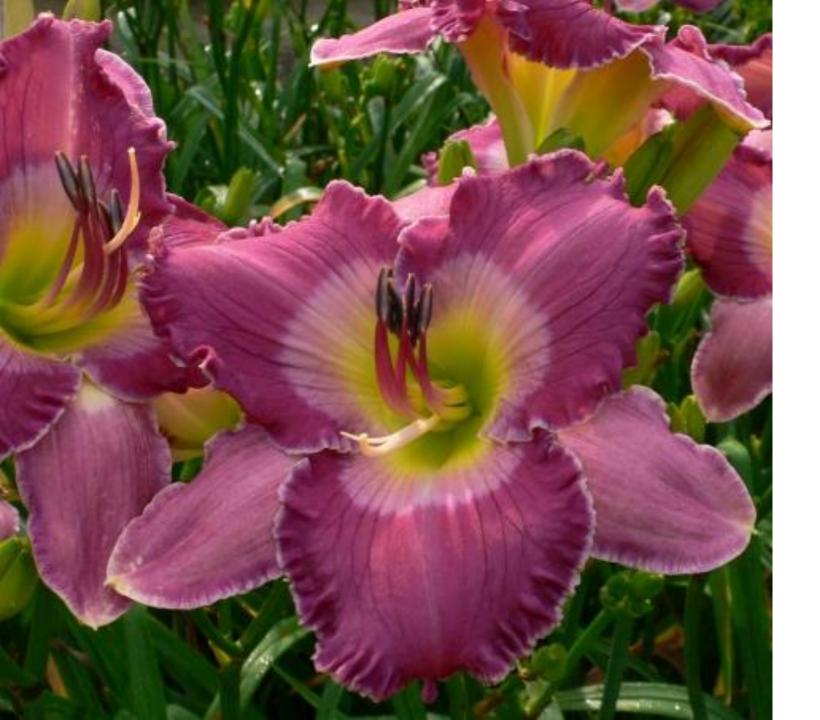

## **Antioch Loop**

\$100 Douglas, C. 2022

27" 5.25" M, Re Dor Tet

22 buds 4 branches

Mauve pink with grape purple eye and edge. Gold ruffled edge matches yellow to green throat.

Fertile both ways

(BLUEBERRY PATCH X BUDS AT THE BEACH)