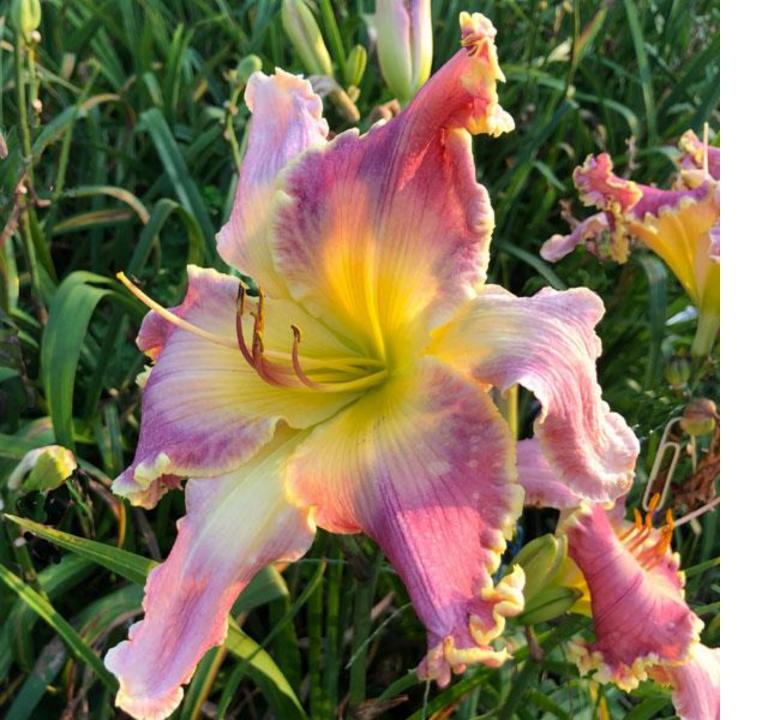

## **Breathing in Lilacs**

\$40 Douglas, H.

2019 30" 6" EM, Re Dor Dip

30 buds 5 branches

Lavender petals with a large yellow to green throat surrounded by a purple band.

(PRINCE POPPYCOCK X Faulkner 9-46-9)