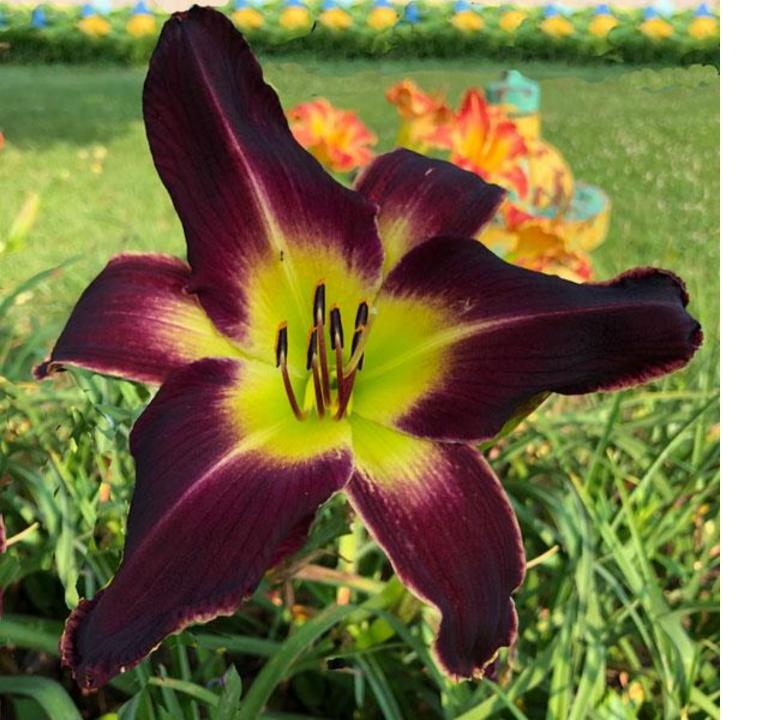

# Shine Bright Like A <u>Diamond</u>

\$100 Douglas, H. 2022

27" 5.75" EM, Re Dor Dip 18 buds 3 branches

Mulberry with raisin colored eye that surrounds extra-large green throat. Shines in the garden. Fertile both ways

((PRINCE POPPYCOCK X (H11-377 SMOKE SCREAM X BOB FAULKNER))