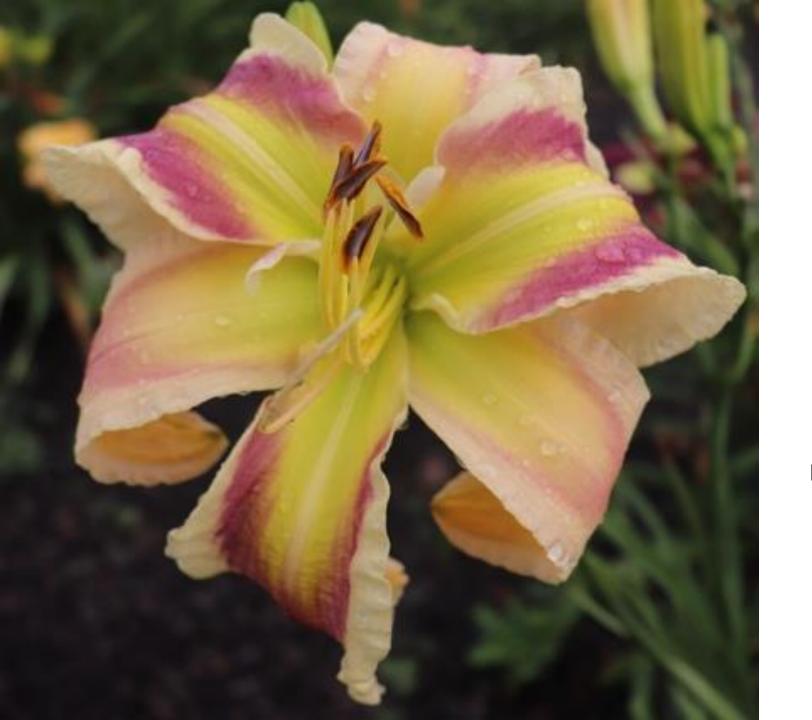

#### **Preaching to the Choir**

\$100 Selman 2019

36" 5.5" M, Re Dor Tet

20 buds 4 branches

Ruffled cream yellow with large raspberry rose eye, matching partial picotee and lighter edged sepals over patterned yellow to green throat.

(Last Fool Standing × Feather in My Cap)