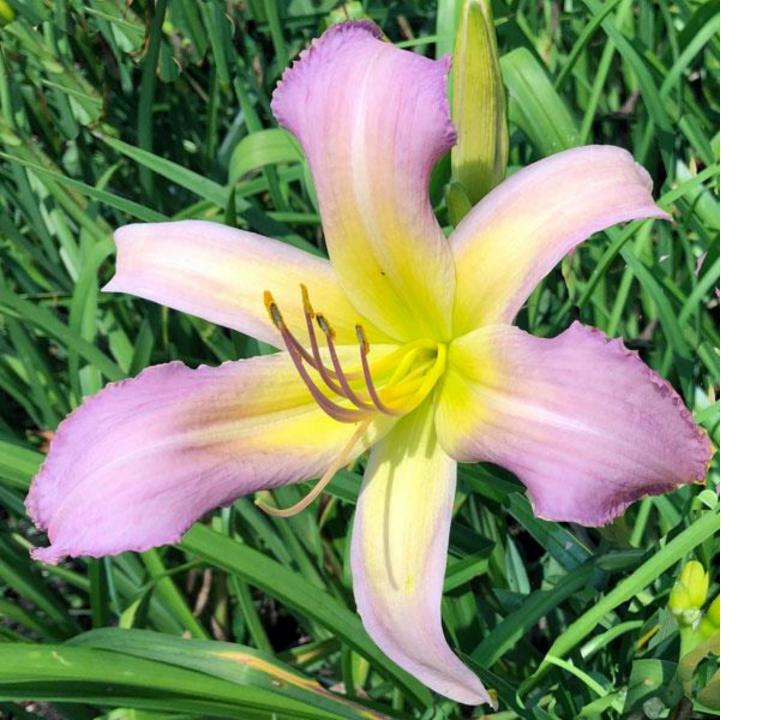

## **Lavender Evensong For Al**

\$100 Selman 2017

34" 6" M Dor Tet

18 buds 3 branches

Ruffled lavender lilac purple blend with lighter watermark outlined plum purple and double picotee of plum purple and cream over yellow to green throat.

(Wayfaring Stranger × Becky Adams)