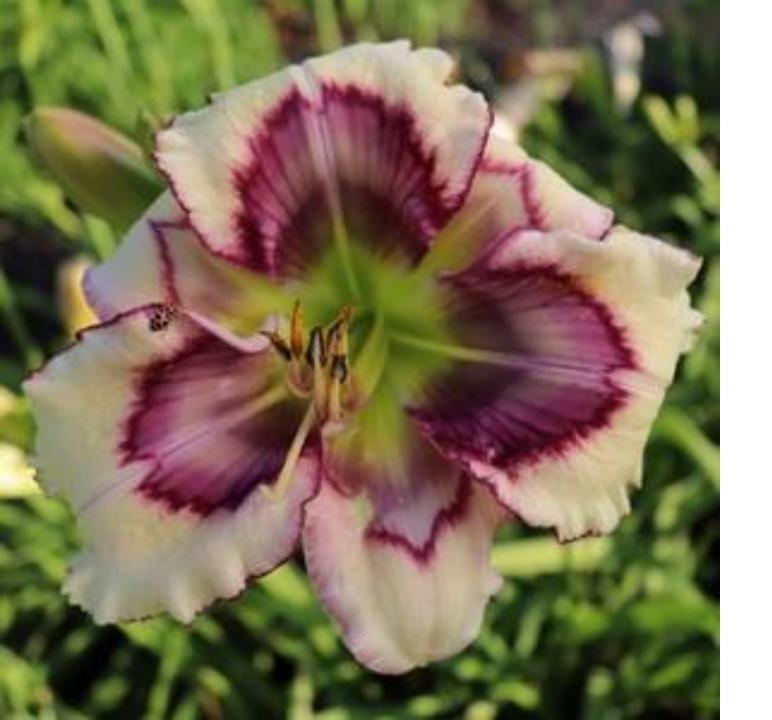

#### **Walter Jordan**

\$75 Douglas, H. 2021

36" 7.5" EM, Re Dor Dip

20 buds 4 branches

Near white slightly ruffled pinched petals and sepals with small yellow to green throat.

(CASTLE PINKNEY X DANCING ON ICE)