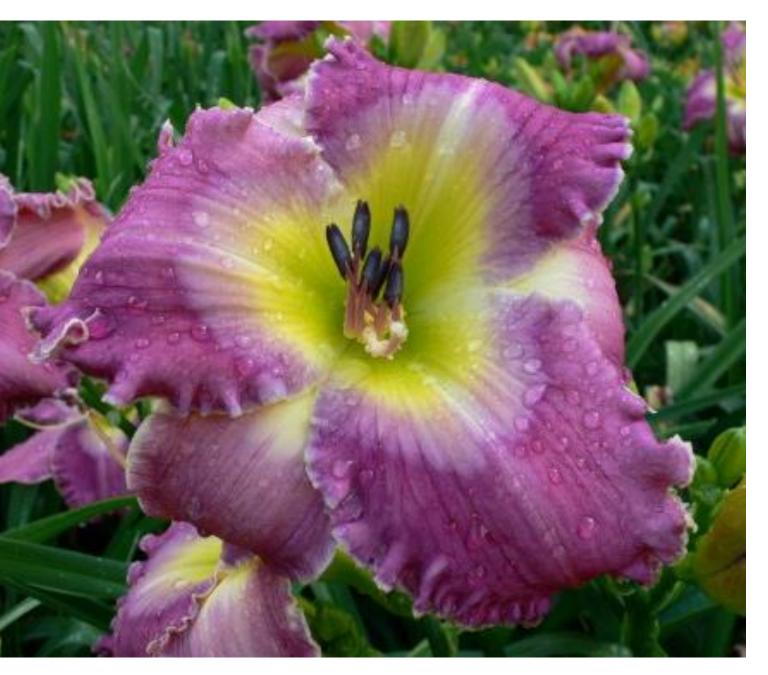

#### **Alien Starshine**

\$100 Selman 2021

37" 6.25" M Dor Tet

18 buds 4 branches

Lavender with ruffled sawtooth edge over huge, diamond dusted, yellow appliqué throat with small green heart. Fertile both ways. Heavily diamond dusted appliqué.

[(Alien DNA x Alien Song) X

(Lavender Aura x Alien DNA]