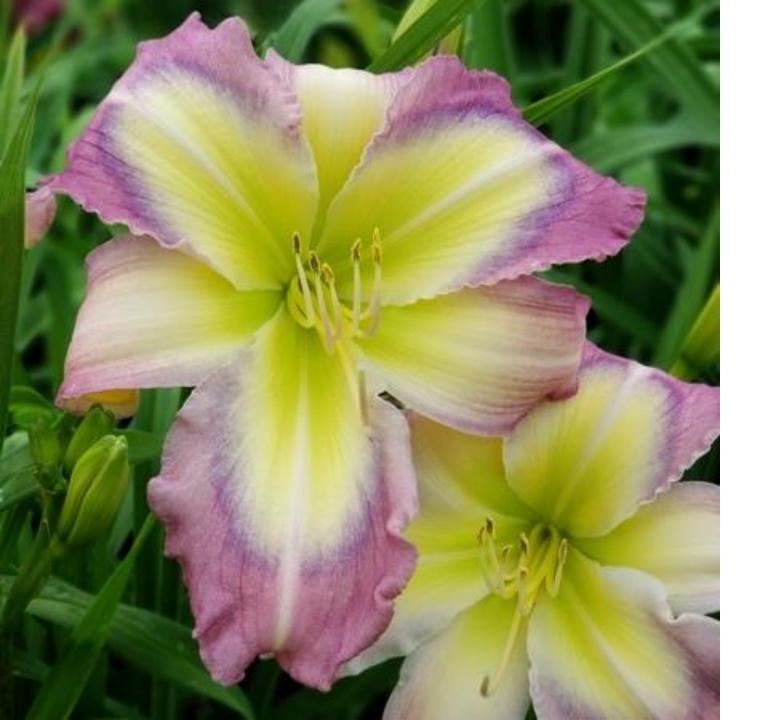

#### **Barbara Nickel**

\$35 Holmes, S. 2012 Junior Citation 2012

37" 6" M, L Dor Tet

15 buds 4 branches

Purple veined lavender bitone with a chartreuse throat blends into a lighter blue lavender watermark which can be patterned on cooler nights. Small pale lavender edge.