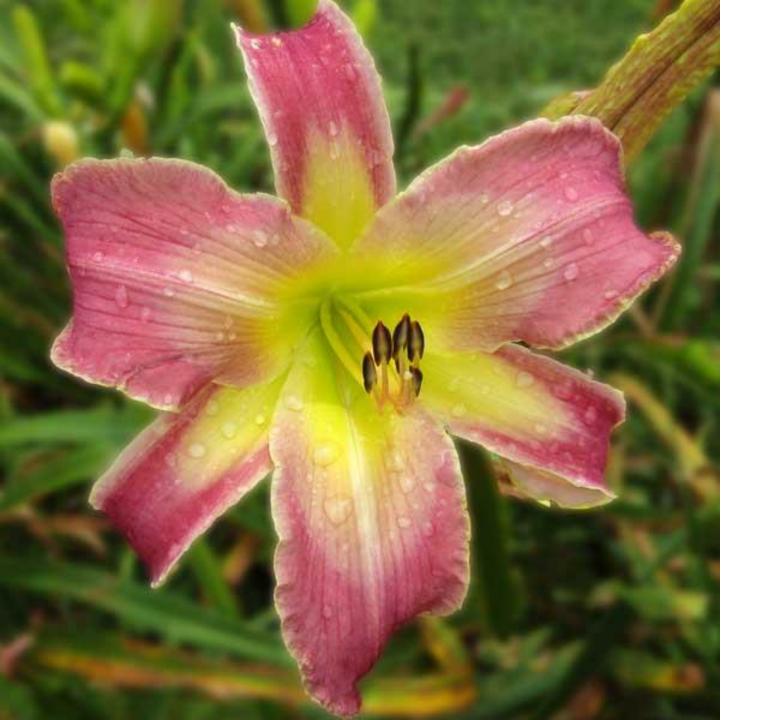

#### **Hear The Whisper**

\$100 Holmes, S. 2021

34" 7" M Dor Tet

16 buds 3 branches

Peach-pink with yellow edge and pale green throat.

Fertile both ways.

(Elfin Sunshine x See Me Feel Me Touch Me Sdlg)
x
(See Me Feel Me Touch Me Sdlg x Joshua Cobb)