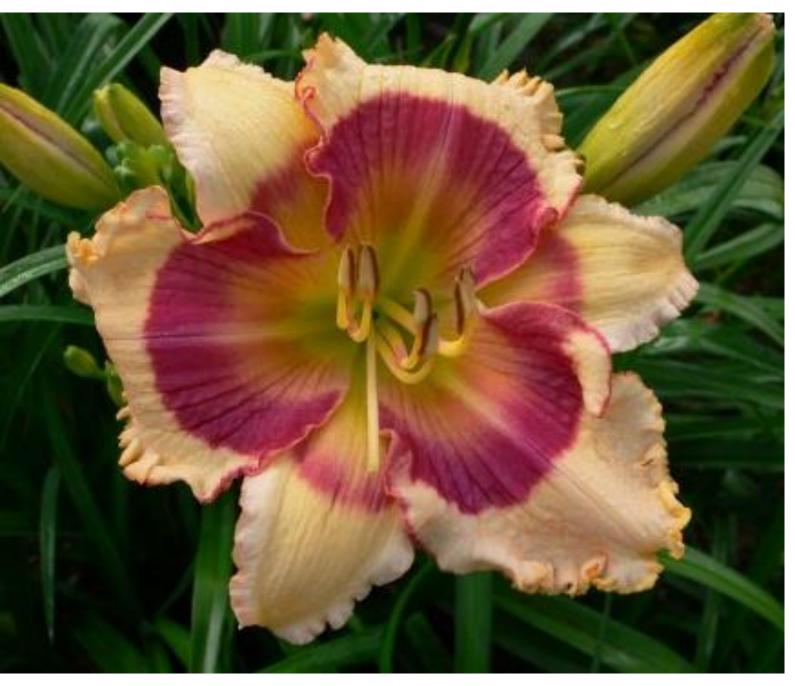

#### **Preaching to the Choir**

\$100 Selman 2019

36" 5.5" M, Re Dor Tet

20 buds 4 branches

Ruffled cream yellow with large raspberry rose eye, matching partial picotee and lighter edged sepals over patterned yellow to green throat.

(Last Fool Standing × Feather in My Cap)