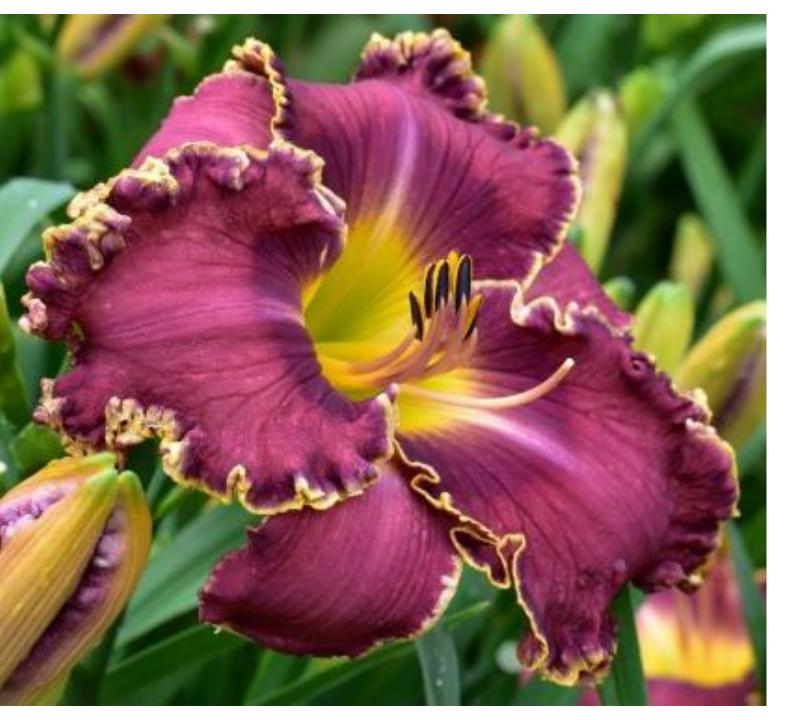

#### **Brahms Intermezzo**

\$100 Selman 2020

36" 6" M Dor Tet

20 buds 4 branches

Reddish plum purple with darker mulberry eye and matching double edge of mulberry and gold over yellow to green throat.

((Cinderella Story x Darla Anita)