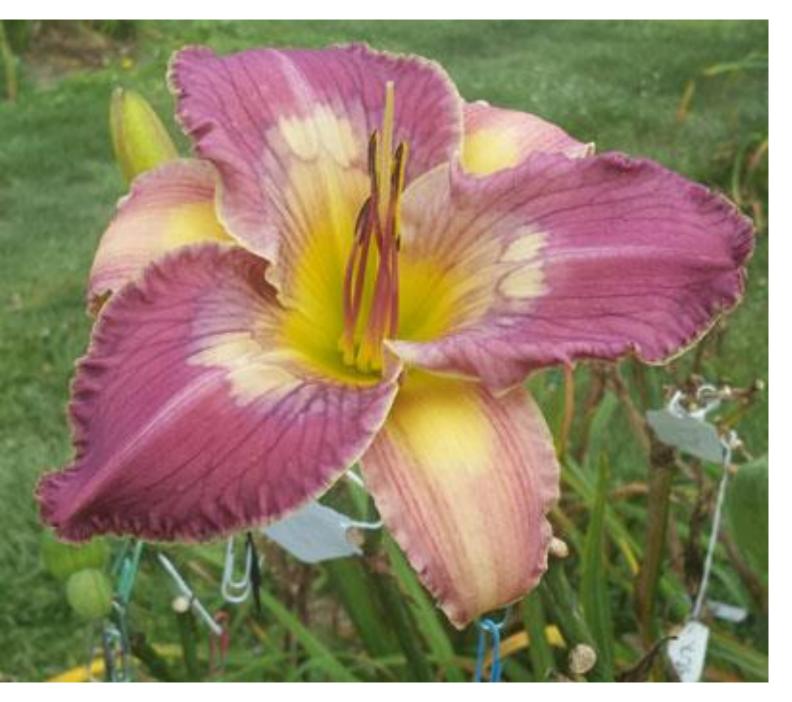

## **Antioch Loop**

\$100 Douglas, C. 2022

27" 5.25" M, Re Dor Tet

22 buds 4 branches

Mauve pink with grape purple eye and edge. Gold ruffled edge matches yellow to green throat.

Fertile both ways

(BLUEBERRY PATCH X BUDS AT THE BEACH)