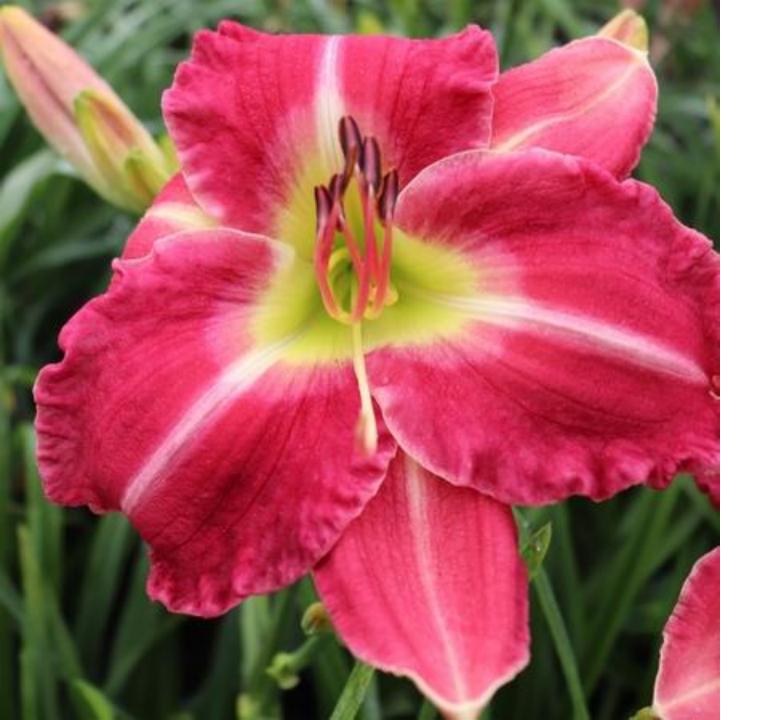

#### **Alaina's Favorite Pink**

\$100 Douglas, H. 2022 29" 7" M, Re Dor Tet 20 buds 4 branches

Rose pink with a small light pink halo surrounding a large yellow to green throat. Slightly ruffled creamy picotee edge. Fertile both ways.

(CYNTHIA DAWN X WAVES BECOME WINGS)