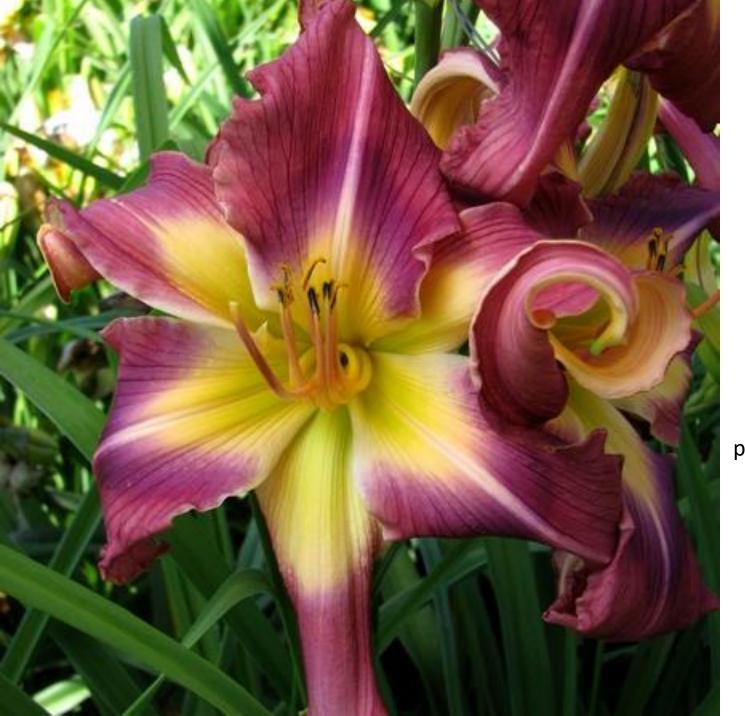

#### **Alaina's Favorite Pink**

\$100 Douglas, H. 2022 29" 7" M, Re Dor Tet 20 buds 4 branches

Rose pink with a small light pink halo surrounding a large yellow to green throat. Slightly ruffled creamy picotee edge. Fertile both ways.

(CYNTHIA DAWN X WAVES BECOME WINGS)