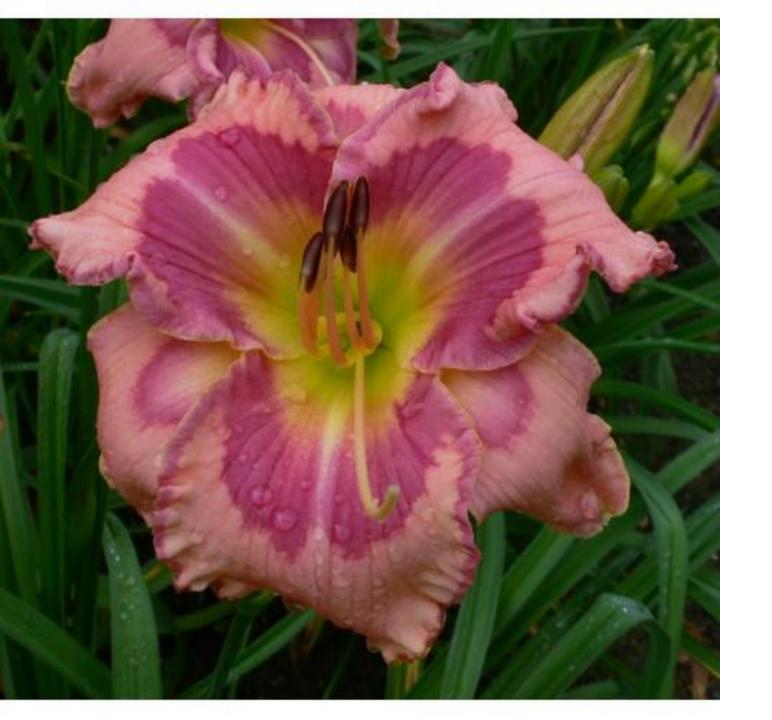

#### **Alaina's Favorite Pink**

\$100 Douglas, H. 2022 29" 7" M, Re Dor Tet 20 buds 4 branches

Rose pink with a small light pink halo surrounding a large yellow to green throat. Slightly ruffled creamy picotee edge. Fertile both ways.

(CYNTHIA DAWN X WAVES BECOME WINGS)