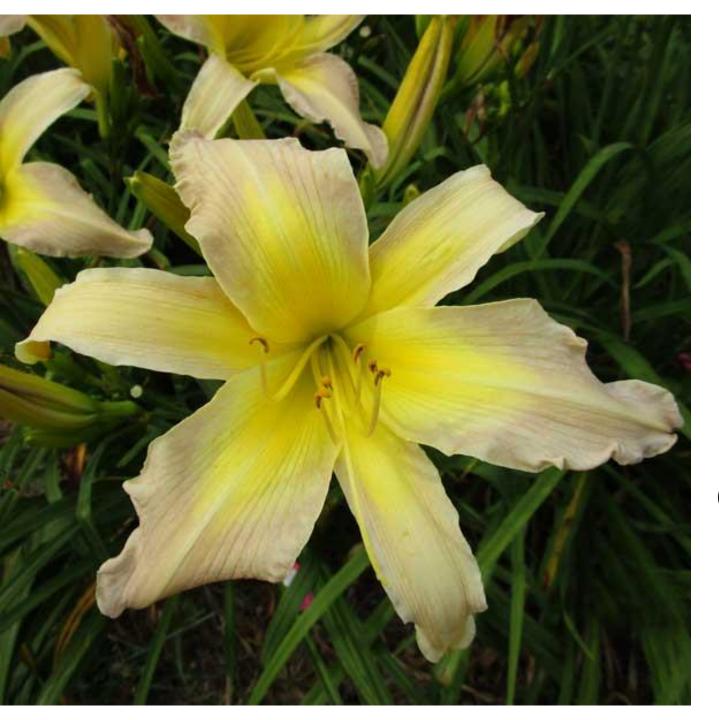

## **Spring Pathway**

\$75 Holmes, S. 2021

38" 5" E, M Dor Tet

22 buds 4 branches

UF Yellow with darker yellow throat.

Fertile both ways.

(Tidewater Elf x T. Heavenly Angel Ice)