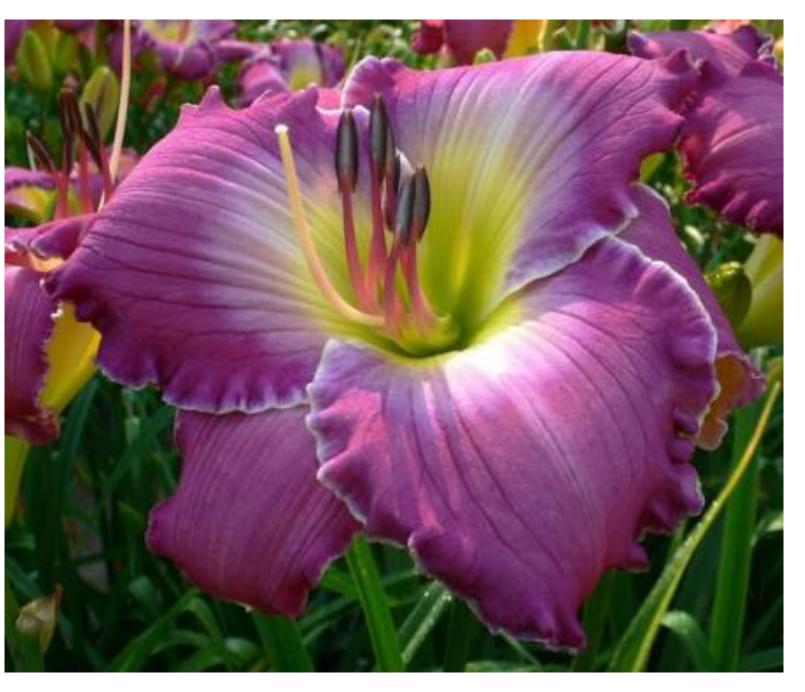

## **Lavender Evensong For Al**

\$100 Selman 2017

34" 6" M Dor Tet

18 buds 3 branches

Ruffled lavender lilac purple blend with lighter watermark outlined plum purple and double picotee of plum purple and cream over yellow to green throat.

(Wayfaring Stranger × Becky Adams)