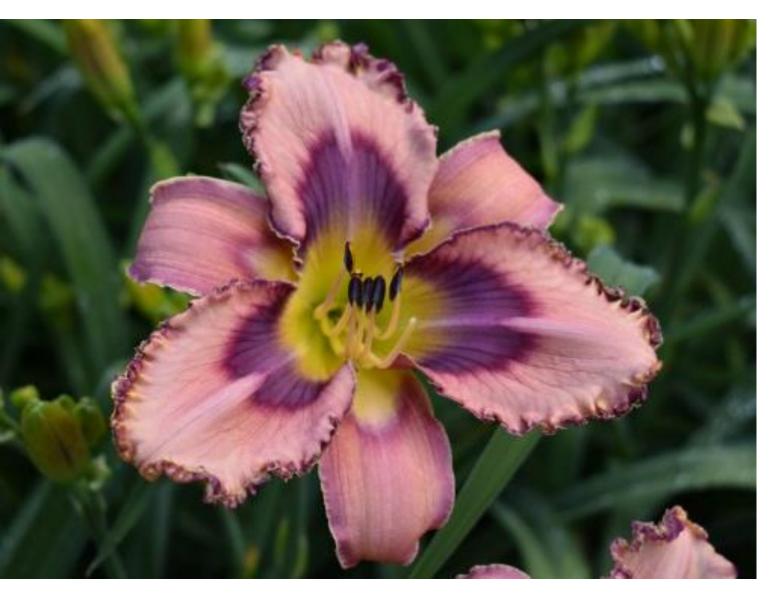

#### **Brahms Intermezzo**

\$100 Selman 2020

36" 6" M Dor Tet

20 buds 4 branches

Reddish plum purple with darker mulberry eye and matching double edge of mulberry and gold over yellow to green throat.

((Cinderella Story x Darla Anita)

X

Asheville After Dark)