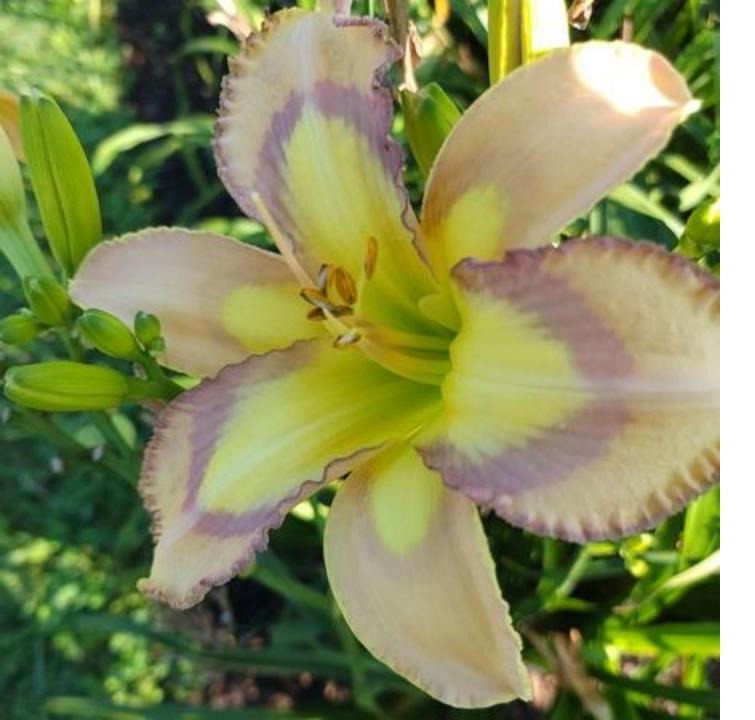

#### **Lemurian Dream**

\$100 Douglas, H. 2022

30" 6" EM, Re Evr Tet

19 buds 3 branches

Sandy cream with lavender gray appliqued eye surrounding large yellow to green throat and matching lavender gray slightly ruffled edge. Fertile

both ways

((H13-40 MARILYN MORSS JOHNSON X REACH FOR THE SKY)

X

ORIENT EXPRESS)