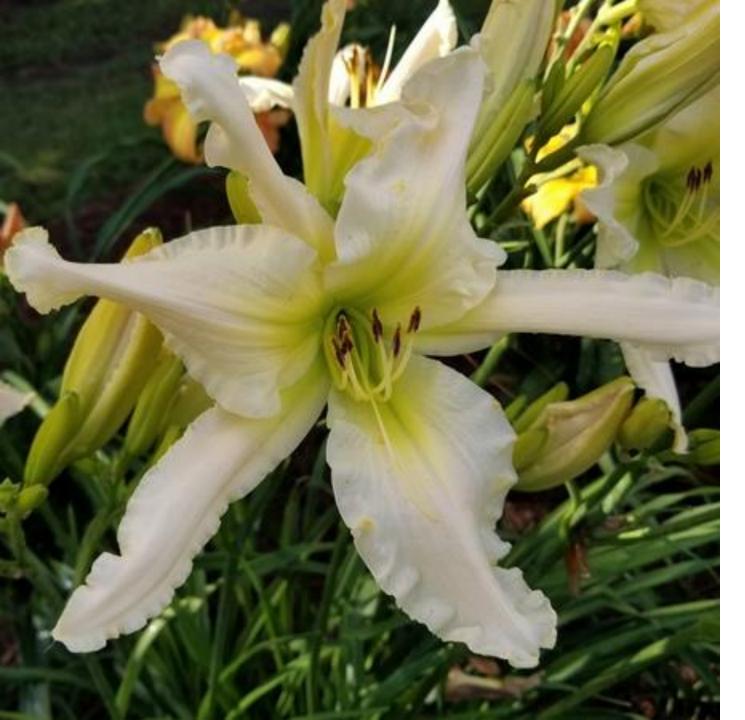

#### **Walter Jordan**

\$75 Douglas, H. 2021

36" 7.5" EM, Re Dor Dip

20 buds 4 branches

Near white slightly ruffled pinched petals and sepals with small yellow to green throat.

(CASTLE PINKNEY X DANCING ON ICE)