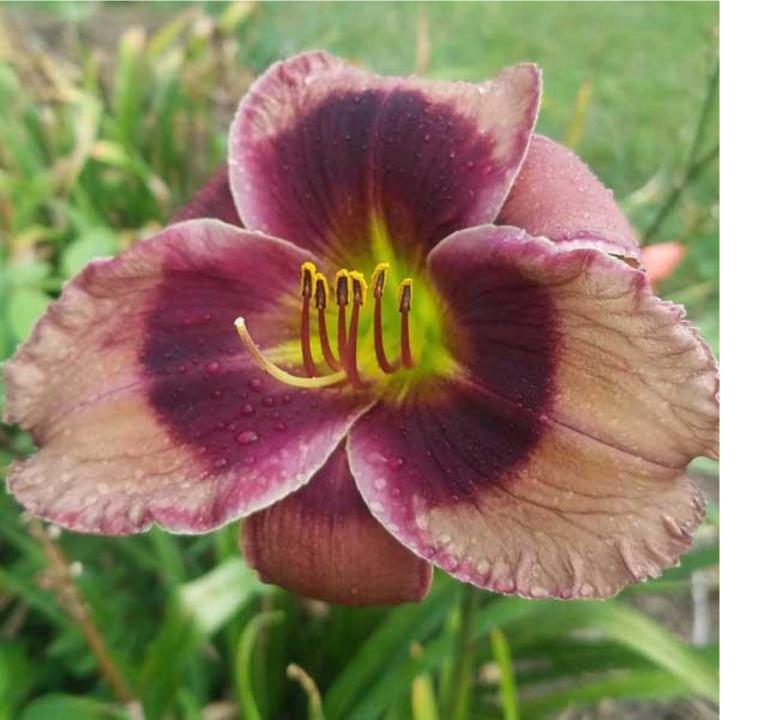

## **Chasing Raelin**

\$125 Holmes, S. 2022

32" 6" M SEV Tet

14 buds 3 branches

Burgundy-purple/pale smokey purple reverse bi-tone w/green throat. Fertile both ways.

(Lady Vicki X M595)