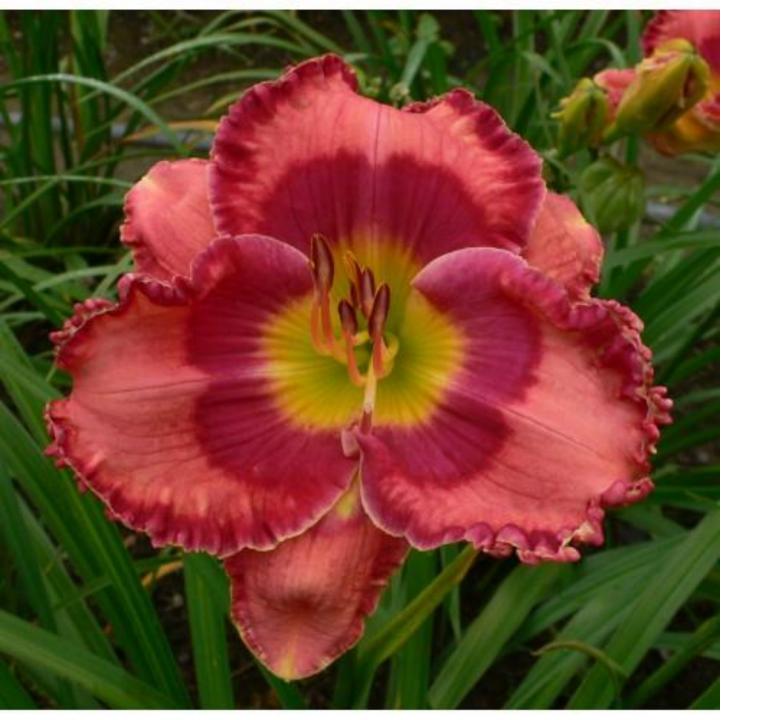

#### **Preaching to the Choir**

\$100 Selman 2019

36" 5.5" M, Re Dor Tet

20 buds 4 branches

Ruffled cream yellow with large raspberry rose eye, matching partial picotee and lighter edged sepals over patterned yellow to green throat.

(Last Fool Standing × Feather in My Cap)