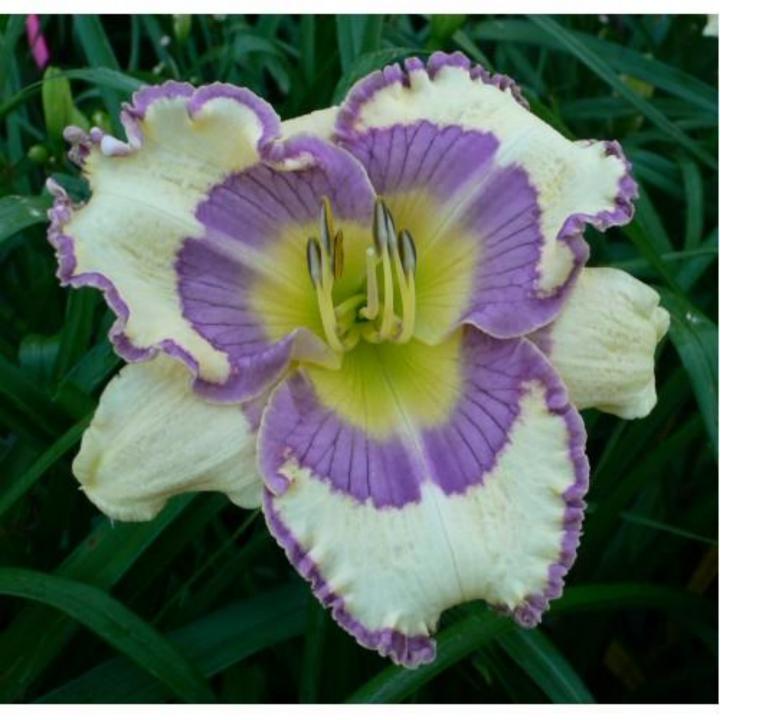

#### **Hoopla**

\$100 Selman 2018

40" 6" M Dor Tet

22 buds 4 branches

Ruffled, saturated purple with creamy lavender purple watermark and white picotee over yellow to green throat.

((Blue Ridge Mountains x Jazz After Five)

(Blessing in Disguise x Becky Adams))