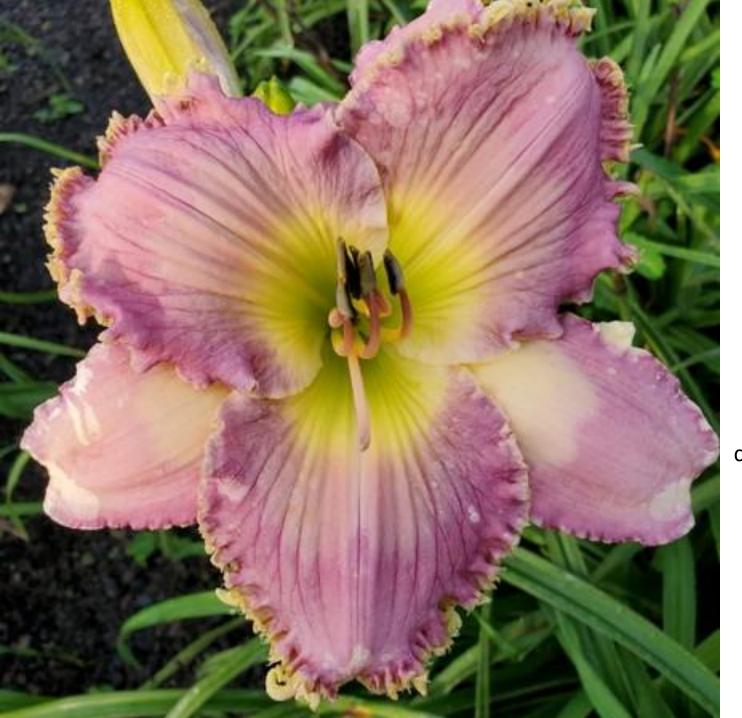

#### **Alaina's Favorite Pink**

\$100 Douglas, H. 2022 29" 7" M, Re Dor Tet 20 buds 4 branches

Rose pink with a small light pink halo surrounding a large yellow to green throat. Slightly ruffled creamy picotee edge. Fertile both ways.

(CYNTHIA DAWN X WAVES BECOME WINGS)