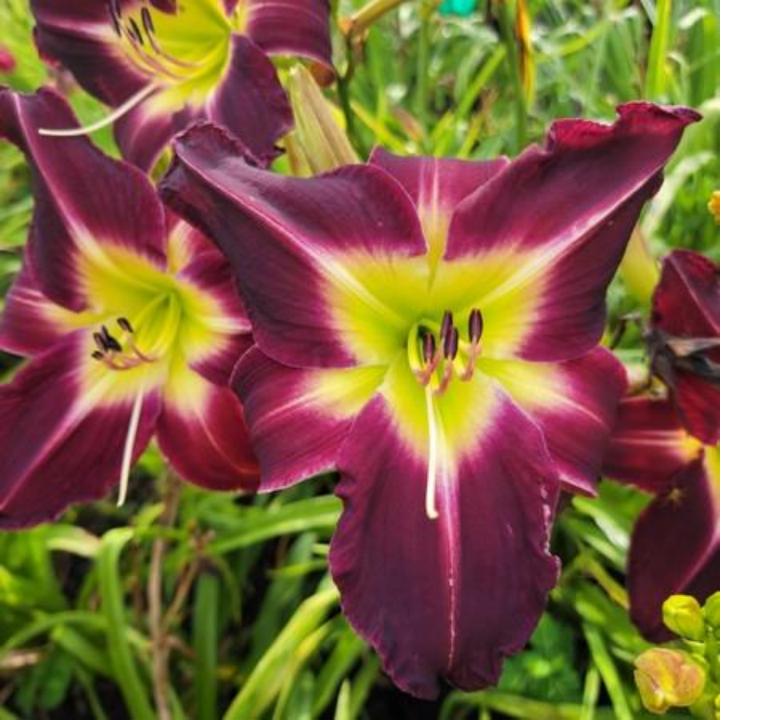

## **Chasing Raelin**

\$125 Holmes, S. 2022

32" 6" M SEV Tet

14 buds 3 branches

Burgundy-purple/pale smokey purple reverse bi-tone w/green throat. Fertile both ways.

(Lady Vicki X M595)