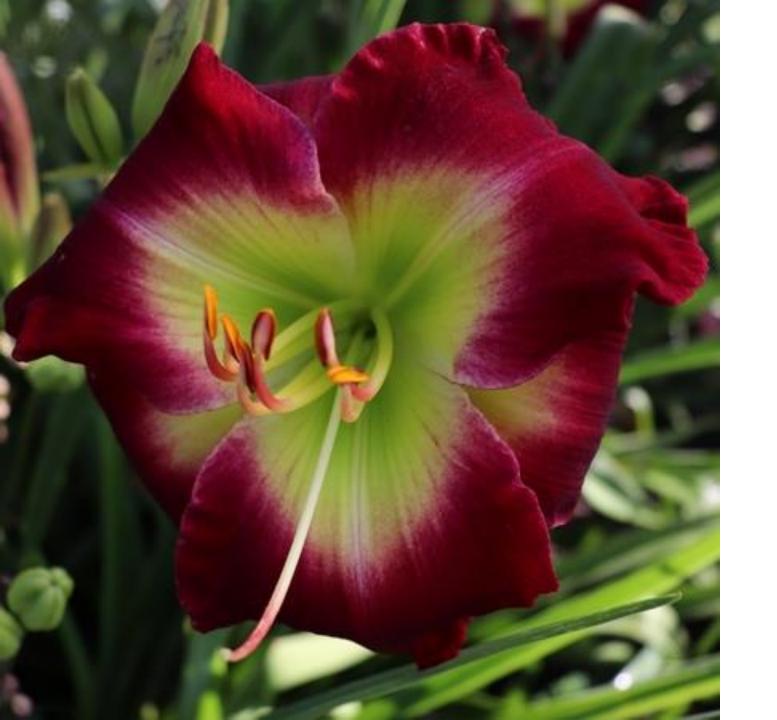

# **Andy Douglas**

\$50 Douglas, C. 2019

27" 6.75" M, Re SEV Tet

18 buds 3 branches

Rosy red bi-tone with a red eye, lighter sepals and bright green throat.

(MURIEL RHEM X JORDAN'S JAZZ)