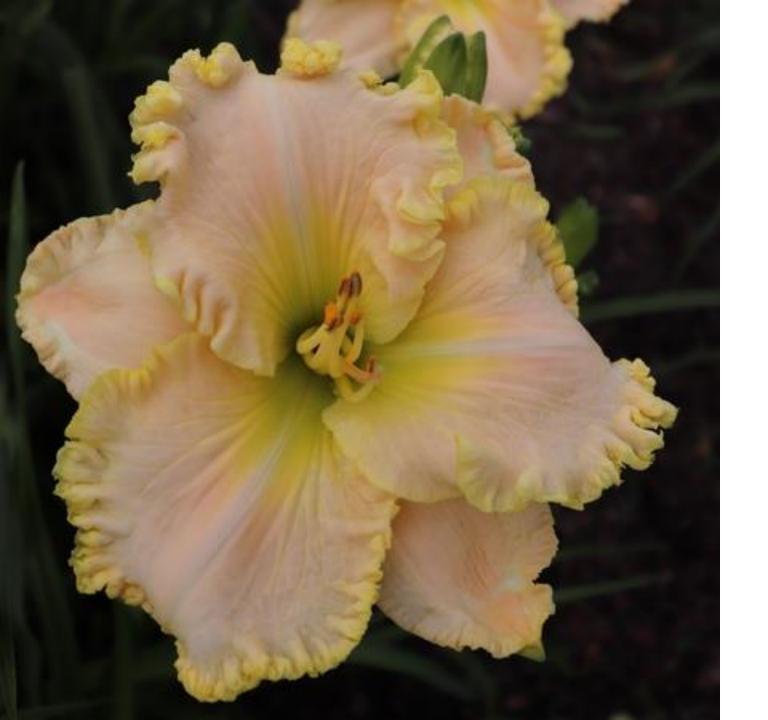

#### **Lemurian Dream**

\$100 Douglas, H. 2022

30" 6" EM, Re Evr Tet

19 buds 3 branches

Sandy cream with lavender gray appliqued eye surrounding large yellow to green throat and matching lavender gray slightly ruffled edge. Fertile

both ways

((H13-40 MARILYN MORSS JOHNSON X REACH FOR THE SKY)

X

ORIENT EXPRESS)