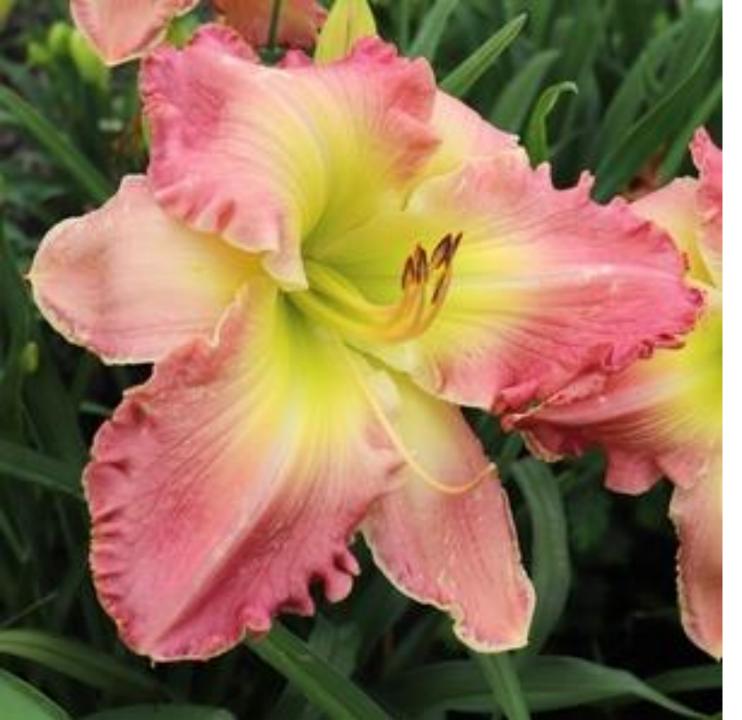

#### **Alaina's Favorite Pink**

\$100 Douglas, H. 2022 29" 7" M, Re Dor Tet 20 buds 4 branches

Rose pink with a small light pink halo surrounding a large yellow to green throat. Slightly ruffled creamy picotee edge. Fertile both ways.

(CYNTHIA DAWN X WAVES BECOME WINGS)