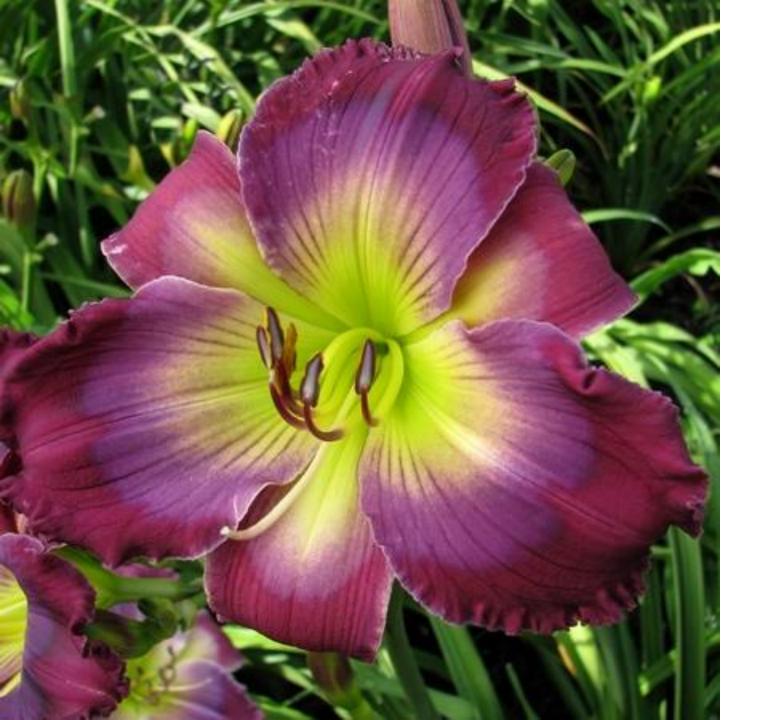

#### **Can't Stop Smiling**

\$100 Holmes, S. 2021

40" 6.5" M Dor Tet

16 buds 3 branches
UF Mauve-lavender with purple eye and large green throat.

Fertile both ways.

(Bali Watercolor Seedling x Vertical Horizon)

Χ

(Tet. Tralayta Seedling x Tet. Skinwalker Seedling)