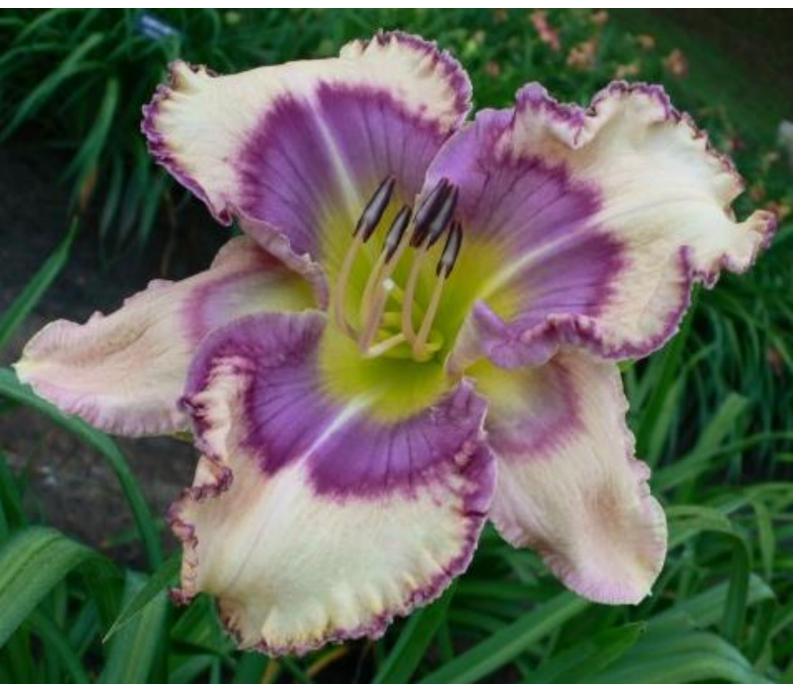

#### **Barbara Nickel**

\$35 Holmes, S. 2012 Junior Citation 2012

37" 6" M, L Dor Tet

15 buds 4 branches

Purple veined lavender bitone with a chartreuse throat blends into a lighter blue lavender watermark which can be patterned on cooler nights. Small pale lavender edge.

((Lavender Tall Stacks × Mildred Mitchell)

((Yellow Mammoth sdlg × Webster's Golden Wonder) × Michael Bennett))