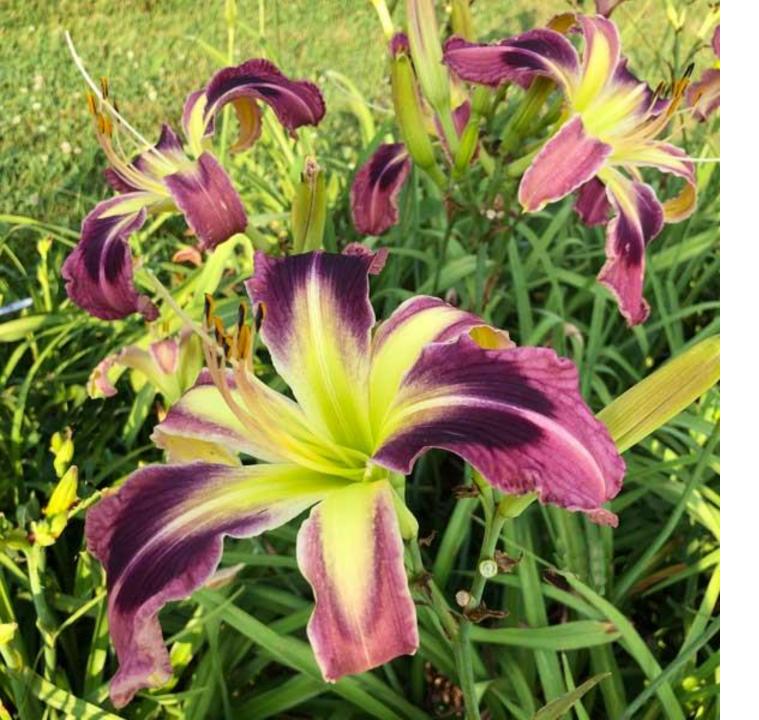

# Shine Bright Like A <u>Diamond</u>

\$100 Douglas, H. 2022

27" 5.75" EM, Re Dor Dip 18 buds 3 branches

Mulberry with raisin colored eye that surrounds extra-large green throat. Shines in the garden. Fertile both ways

((PRINCE POPPYCOCK X (H11-377 SMOKE SCREAM X BOB FAULKNER))