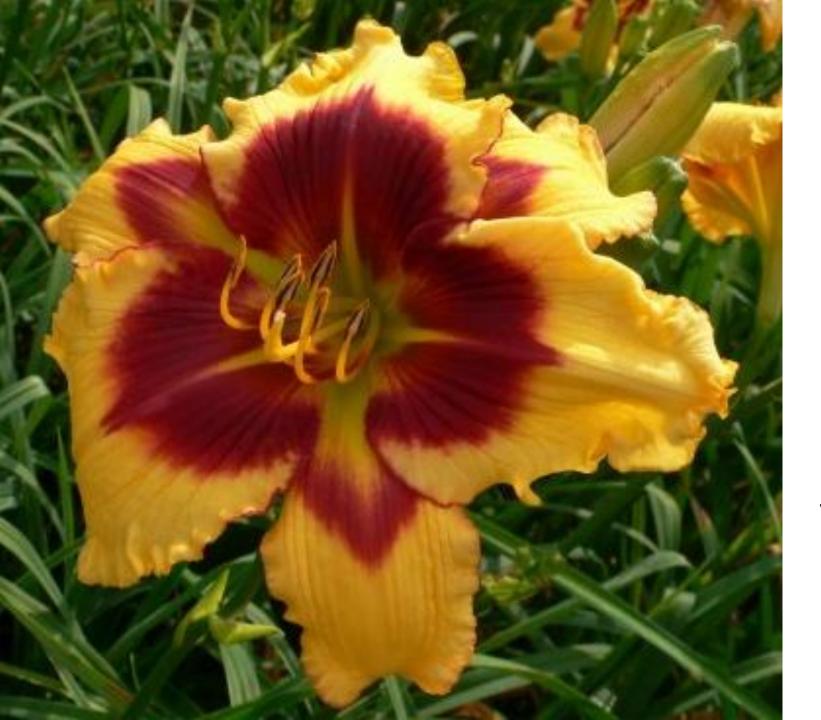

## **Twang Thang**

\$100 Selman 2021

32" 4.5" M SEV Tet

15 buds 3 branches

Golden peach with vibrant cherry red eye and edge over yellow to green throat.

Fertile both ways.

[(Secret Crush x Goody Goody Gumdrop) X