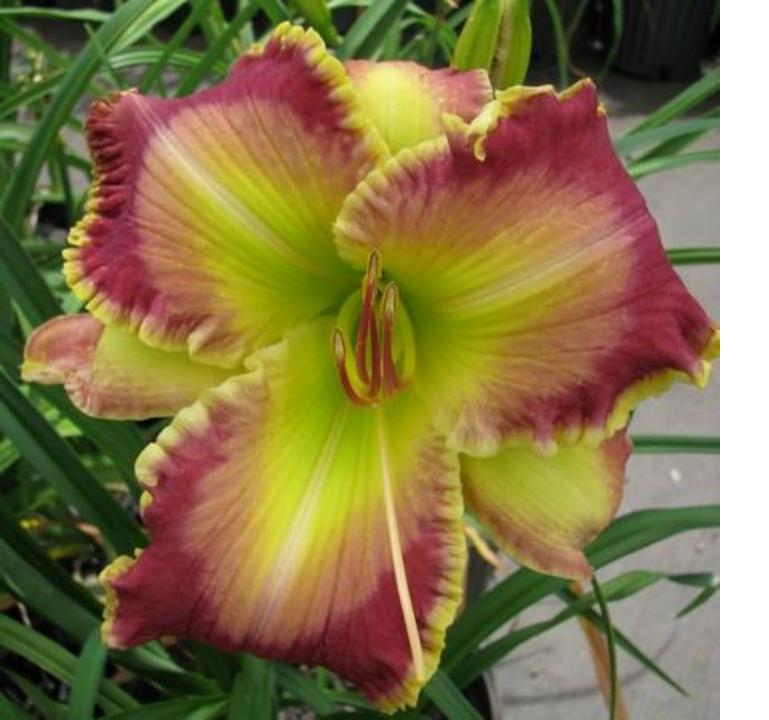

#### **Preaching to the Choir**

\$100 Selman 2019

36" 5.5" M, Re Dor Tet

20 buds 4 branches

Ruffled cream yellow with large raspberry rose eye, matching partial picotee and lighter edged sepals over patterned yellow to green throat.