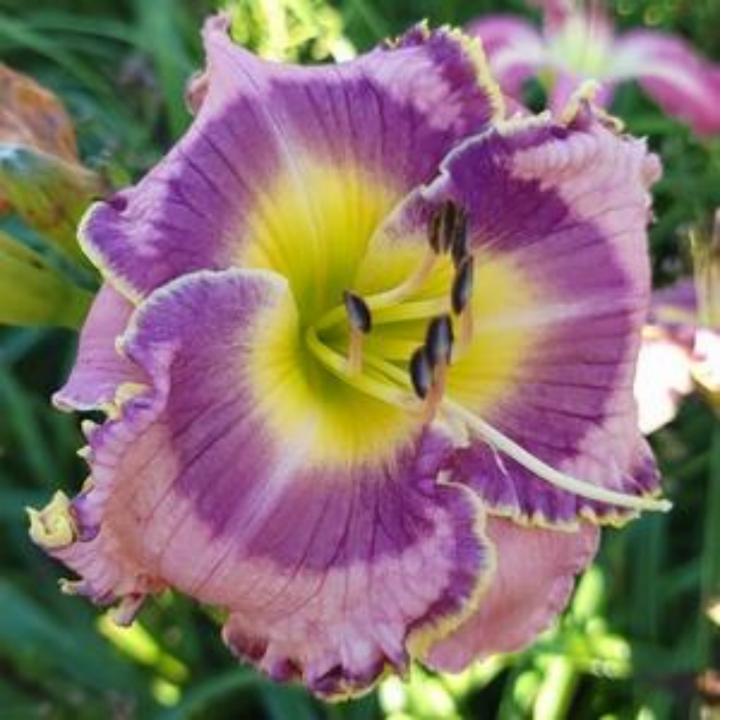

## **Salty Dog Blues**

\$100 Selman 2021

30" 6" M SEV Tet

15 buds 3 branches

Pale lavender rose with lavender blue eye etched magenta and matching purple picotee edged with gold filigree over yellow to green throat. Fertile both ways.

(Frog Song X Watercolor Etching)