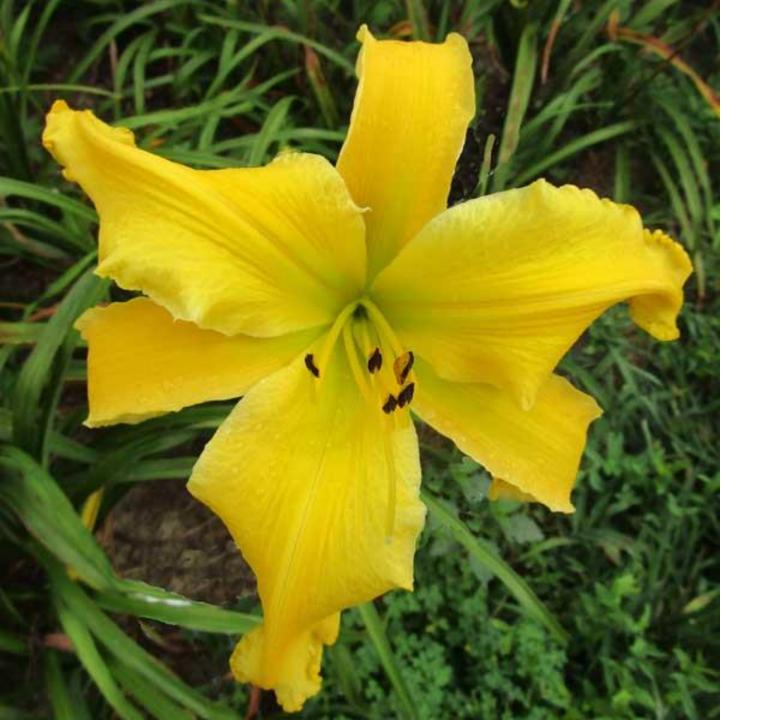

## **Browns Ferry Star**

\$50 Douglas, C. 2019

30" 8" M, Re Dor Tet

20 buds 3 branches

Large triangular neon yellow with small green throat and slightly ruffled edges, great rebloom.

(CYNTHIA DAWN X LINDA BELL)