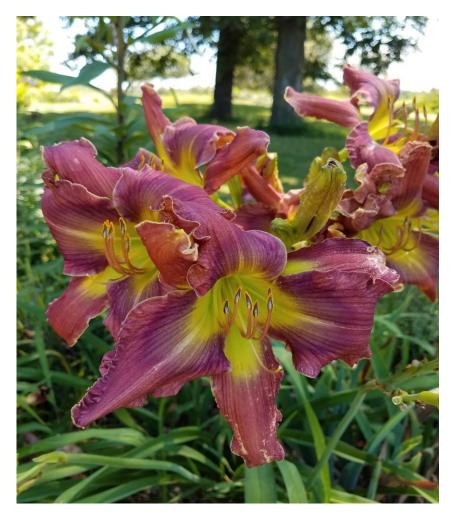

<sup>st</sup> blooms

# Spacecoast Red Eyed Monster x Mean Green, parents of following seedlings.

















### Parents: Fear Not x Pat Garrity. Seedling





## Elegant Candy x Queen of Green, parents





#### 2<sup>nd</sup> year seedling, first bloom, well branched, many buds





## Bass Gibson x Alpha and Omega





## Following are photos of same seedling





## Seedling - all same plant





#### Flight of Orchids x Rose F. Kennedy (pink, not lavender)





#### Alpha and Omega x Cherrystone Same seedling, different days ang lighting





#### "Michele Elizabeth" Fear Not x Mean Green





#### Fear Not x Mean Green seedlings





## Purple Eyed Magic x Rose F. Kennedy





## "Lemon Lime Push Pop" Purple Eyed Magic x RFK





#### Lavender Blue Baby X Monocacy Summer Mist



7" flower Dormant Dip 3-4 way branching 21-27 buds 36" tall Does not hold color in sun

#### Stargate Portal x Unknown (RFK?)



#### "Lila Colette" parentage Teller of Tales Monocacy Summer Mist





#### "Lila Colette" 2024 Introduction





## Lila Colette



- 7" flower
- 40" tall
- 3 branches, bud builder
- Prolifs
- Dormant

## Full Sib to Lila Colette



- 40" tall
- Sunfast

"Olivia Juliette" **AHS** Registration July 2023 Heavenly Angel Ice Х Lavender Blue Baby



#### Dormant diploid 37" scape 6 inch flower



# 3-4 way branching20 budsRebloom