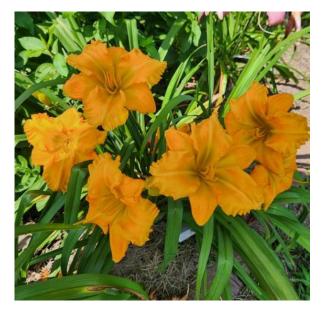

# CVIDS Hybridizers Round Up Jackie Westhoff 2024 Seedlings

#### Handsome Ross Carter x Spalding 1993 Ev,

#### Lemon Sorbet Fass, P. 2016 Sev

























### Different times of day





# Alpha & Omega





## X Viva Pinata



## Square Dancer's Curtsy x Handsome Ross





# Seedling





# Matchless Fire x Natural Delight parents





## Matchless Fire x Natural Delight seedling



- 10 inch flower
- 30 " tall
- 2<sup>nd</sup> year plant 1<sup>st</sup> blooms

# Spacecoast Red Eyed Monster x Mean Green, parents of following seedlings.

















### Parents: Fear Not x Pat Garrity. Seedling





## Elegant Candy x Queen of Green, parents





#### 2<sup>nd</sup> year seedling, first bloom, well branched, many buds





## Bass Gibson x Alpha and Omega





## Following are photos of same seedling





## Seedling - all same plant





#### Flight of Orchids x Rose F. Kennedy (pink, not lavender)





#### Alph