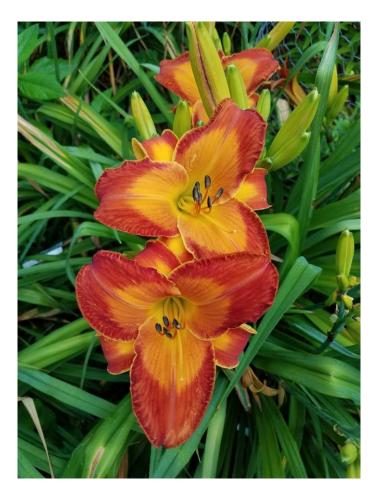

# CVIDS Hybridizers Round Up Jackie Westhoff 2024 Seedlings

#### Handsome Ross Carter x Spalding 1993 Ev,

#### Lemon Sorbet Fass, P. 2016 Sev

























### Different times of day





# Alpha & Omega





## X Viva Pinata



## Square Dancer's Curtsy x Handsome Ross





# Seedling





# Matchless Fire x Natural Delight parents





## Matchless Fire x Natural Delight seedling



- 10 inch flower
- 30 " tall
- 2<sup>nd</sup> year plant 1<sup>st</sup> blooms

# Spacecoast Red Eyed Monster x Mean Green, parents of following seedlings.

















### Parents: Fear Not x Pat Garrity. Seedling





## Elegant Candy x Queen of Green, parents





#### 2<sup>nd</sup> year seedling, first bloom, well branched, many buds





## Bass Gibson x Alpha and Omega





## Following are photos of same seedling





## Seedling - all same plant





#### Flight of Orchids x Rose F. Kennedy (pink, not lavender)





#### Alpha and Omega x Cherrystone Same seedling, different days ang lighting





#### "Michele Elizabeth" Fear Not x Mean Green





#### Fear Not x Mean Green seedlings





## Purple Eyed Magic x Rose F. Kenne