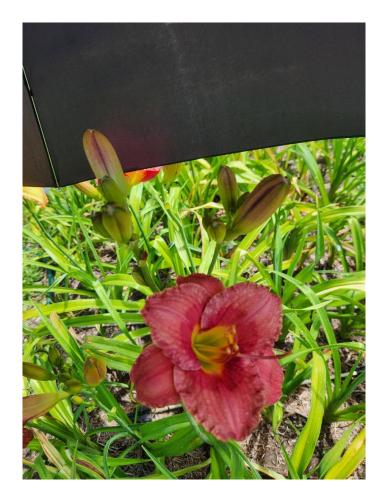

# CVIDS Hybridizers Round Up Jackie Westhoff 2024 Seedlings

#### Handsome Ross Carter x Spalding 1993 Ev,

#### Lemon Sorbet Fass, P. 2016 Sev

























### Different times of day





# Alpha & Omega





## X Viva Pinata



## Square Dancer's Curtsy x Handsome Ross





# Seedling





# Matchless Fire x Natural Delight parents





## Matchless Fire x Natural Delight seedling



- 10 inch flower
- 30 " tall
- 2<sup>nd</sup> year plant 1<sup>st</sup> blooms

# Spacecoast Red Eyed Monster x Mean Green, parents of following seedlings.

















### Parents: Fear Not x Pat Garrity. Seedling





## Elegant Candy x Queen of Green, parents





#### 2<sup>nd</sup> year seedling, first bloom, well branched, many buds





## Bass Gibson x Alpha and Omega





## Following are photos of same seedling





## Seedling - all same plant





#### Flight of Orchids x Rose F. Kennedy (pink, not lavender)





#### Alpha and Omega x Cherrystone Same seedling, different days ang lighting





#### "Michele Elizabeth" Fear Not x Mean Green





#### Fear Not x Mean Green seedlings





## Purple Eyed Magic x Rose F. Kennedy





## "Lemon Lime Push Pop" Purple Eyed Magic x RFK





#### Lavender Blue Baby X Monocacy Summer Mist



7" flower Dormant Dip 3-4 way branching 21-27 buds 36" tall Does not hold color in sun

#### Stargate Portal x Unknown (RFK?)



#### "Lila Colette" parentage Teller of Tales Monocacy Summer Mist





#### "Lila Colette" 2024 Introduction





## Lila Colette



- 7" flower
- 40" tall
-