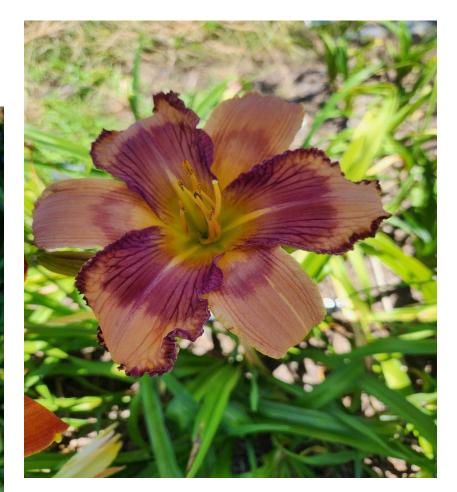

# CVIDS Hybridizers Round Up Jackie Westhoff 2024 Seedlings

#### Handsome Ross Carter x Spalding 1993 Ev,

#### Lemon Sorbet Fass, P. 2016 Sev

























### Different times of day





# Alpha & Omega





## X Viva Pinata



## Square Dancer's Curtsy x Handsome Ross





# Seedling





# Matchless Fire x Natural Delight parents





## Matchless Fire x Natural Delight seedling



- 10 inch flower
- 30 " tall
- 2<sup>nd</sup> year plant 1<sup>st</sup> blooms

# Spacecoast Red Eyed Monster x Mean Green, parents of following seedlings.

















### Parents: Fear Not x Pat Garrity. Seedling





## Elegant Candy x Queen of Green, parents





#### 2<sup>nd</sup> year seedling, first bloom, well branched, many buds





## Bass Gibson x Alpha and Omega





## Following are photos of same seedling





## Seedling - all same plant





#### Flight of Orchids x Rose F. Kennedy (pink, not lavender)





#### Alpha and Omega x Cherrystone Same seedling, different days ang lighting





#### "Michele Elizabe