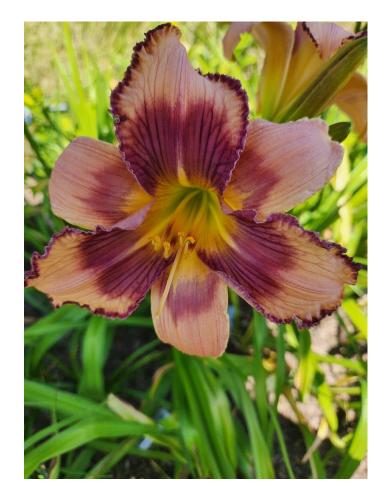

# CVIDS Hybridizers Round Up Jackie Westhoff 2024 Seedlings

#### Handsome Ross Carter x Spalding 1993 Ev,

#### Lemon Sorbet Fass, P. 2016 Sev

























### Different times of day





# Alpha & Omega





## X Viva Pinata



## Square Dancer's Curtsy x Handsome Ross





# Seedling





# Matchless Fire x Natural Delight parents





## Matchless Fire x Natural Delight seedling



- 10 inch flower
- 30 " tall
- 2<sup>nd</sup> year plant 1<sup>st</sup> blooms

# Spacecoast Red Eyed Monster x Mean Green, parents of following seedlings.

















### Parents: Fear Not x Pat Garrity. Seedling





## Elegant Candy x Queen of Green, parents





#### 2<sup>nd</sup> year seedling, first bloom, well branched, many buds





## Bass Gibson x Alpha and Omega





## Following are photos of same seedling





## Seedling - all same plant





#### Flight of Orchids x Rose F. Kennedy (pink, not lavender)





#### Alpha and Omega x Cherrystone Same seedling, different days ang lighting