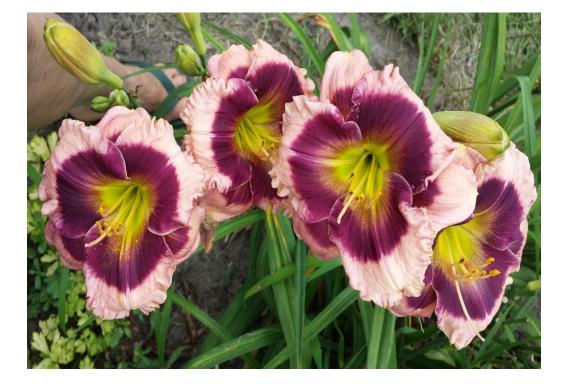

## Matchless Fire x Natural Delight seedling



- 10 inch flower
- 30 " tall
- 2<sup>nd</sup> year plant 1<sup>st</sup> blooms

# Spacecoast Red Eyed Monster x Mean Green, parents of following seedlings.

















### Parents: Fear Not x Pat Garrity. Seedling





## Elegant Candy x Queen of Green, parents





#### 2<sup>nd</sup> year seedling, first bloom, well branched, many buds





## Bass Gibson x Alpha and Omega





## Following are photos of same seedling





## Seedling - all same plant





#### Flight of Orchids x Rose F. Kennedy (pink, not lavender)





#### Alpha and Omega x Cherrystone Same seedling, different days ang lighting





#### "Michele Elizabeth" Fear Not x Mean Green





#### Fear Not x Mean Green seedlings





## Purple Eyed Magic x Rose F. Kennedy





## "Lemon Lime Push Pop" Purple Eyed Magic x RFK





#### Lavender Blue Baby X Monocacy Summer Mist



7" flower Dormant Dip 3-4 way branching 21-27 buds 36" tall Does not hold color in sun

#### Stargate Portal x Unknown (RFK?)



#### "Lila Colette" parentage Teller of Tales Monocacy Summer Mist





#### "Lila Colette" 2024 Introduction





## Lila Colette



- 7" flower
- 40" tall
- 3 branches, bud builder
- Prolifs
- Dormant

## Full Sib to Lila Colette



- 40" tall
- Sunfast

"Olivia Juliette" **AHS** Registration July 2023 Heavenly Angel Ice Х Lavender Blue Baby



#### Dormant diploid 37" scape 6 inch flower



# 3-4 way branching20 budsRebloom