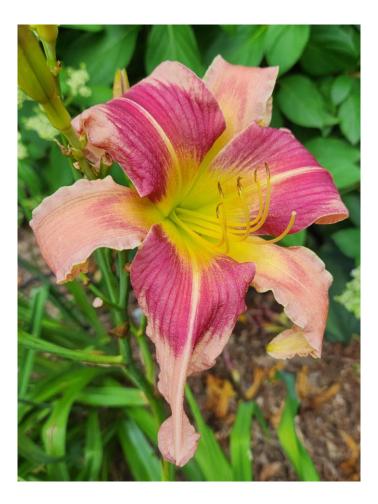

dling, first bloom, well branched, many buds





## Bass Gibson x Alpha and Omega





## Following are photos of same seedling





## Seedling - all same plant





#### Flight of Orchids x Rose F. Kennedy (pink, not lavender)





#### Alpha and Omega x Cherrystone Same seedling, different days ang lighting





#### "Michele Elizabeth" Fear Not x Mean Green





#### Fear Not x Mean Green seedlings





## Purple Eyed Magic x Rose F. Kennedy





## "Lemon Lime Push Pop" Purple Eyed Magic x RFK





#### Lavender Blue Baby X Monocacy Summer Mist



7" flower Dormant Dip 3-4 way branching 21-27 buds 36" tall Does not hold color in sun

#### Stargate Portal x Unknown (RFK?)



#### "Lila Colette" parentage Teller of Tales Monocacy Summer Mist





#### "Lila Colette" 2024 Introduction





## Lila Colette



- 7" flower
- 40" tall
- 3 branches, bud builder
- Prolifs
- Dormant

## Full Sib to Lila Colette



- 40" tall
- Sunfast

"Olivia Juliette" **AHS** Registration July 2023 Heavenly Angel Ice Х Lavender Blue Baby



#### Dormant diploid 37" scape 6 inch flower



# 3-4 way branching20 budsRebloom