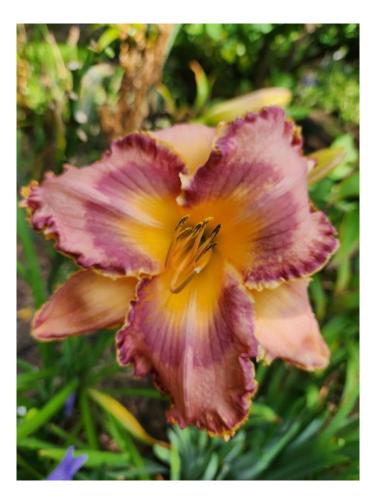

andsome Ross Carter x Spalding 1993 Ev,

#### Lemon Sorbet Fass, P. 2016 Sev

























### Different times of day





# Alpha & Omega





## X Viva Pinata



## Square Dancer's Curtsy x Handsome Ross





# Seedling





# Matchless Fire x Natural Delight parents





## Matchless Fire x Natural Delight seedling



- 10 inch flower
- 30 " tall
- 2<sup>nd</sup> year plant 1<sup>st</sup> blooms

# Spacecoast Red Eyed Monster x Mean Green, parents of following seedlings.

















### Parents: Fear Not x Pat Garrity. Seedling





## Elegant Candy x Queen of Green, parents





#### 2<sup>nd</sup> year seedling, first bloom, well branched, many buds





## Bass Gibson x Alpha and Omega





## Following are photos of same seedling





## Seedling - all same plant





#### Flight of Orchids x Rose F. Kennedy (pink, not lavender)





#### Alpha and Omega x Cherrystone Same seedling, different days ang lighting





#### "Michele Elizabeth" Fear Not x Mean Green





#### Fear Not x Mean Green seedlings





## Purple Eyed Magic x Rose F. Kennedy





## "Lemon Lime Push Pop" Purple Eyed Magic x RFK





#### Lavender Blue Baby X Monocacy Summer Mist



7" flower Dormant Dip 3-4 way branching 21-27 buds 36" tall Does not hold color in sun

#### Stargate Portal x Unknown (RFK?)



#### "Lila Colette" parentage Teller of Tales Monocacy Summer Mist





#### "Lila Colette" 2024 Introduction





## Lila Colette



- 7" flower
- 40" tall
- 3 branches, bud builder
- Prolifs
- Dormant

## Full Sib to Lila Colette



- 40" tall
- Sunfast

"Olivia Juliette" **