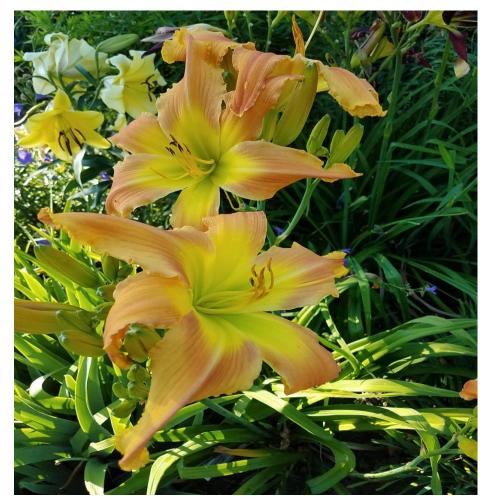

# CVIDS Hybridizers Round Up Jackie Westhoff 2024 Seedlings

#### Handsome Ross Carter x Spalding 1993 Ev,

#### Lemon Sorbet Fass, P. 2016 Sev

























### Different times of day





# Alpha & Omega





## X Viva Pinata



## Square Dancer's Curtsy x Handsome Ross





# Seedling





# Matchless Fire x Natural Delight parents





## Matchless Fire x Natural Delight seedling



- 10 inch flower
- 30 " tall
- 2<sup>nd</sup> year plant 1<sup>st</sup> blooms

# Spacecoast Red Eyed Monster x Mean Green, parents of following seedlings.

















### Parents: Fear Not x Pat Garrity. Seedling





## Elegant Candy x Queen of Green, parents





#### 2<sup>nd</sup> year seedling, first bloom, well branched, many buds





## Bass Gibson x Alpha and Omega





## Following are photos of same seedling





## Seedling - all same plant





#### Flight of Orchids x Rose F. Kennedy (pink, not lavender)





#### Alpha and Omega x Cherrystone Same seedling, different days ang lighting





#### "Michele Elizabeth" Fear Not x Mean Green





#### Fear Not x Mean Green seedlings





## Purple Eyed Magic x Rose F. Kennedy





## "Lemon Lime Push Pop" Purple Eyed Magic x RFK





#### Lavender Blue Baby X Monocacy Summer Mist



7" flower Dormant Dip 3-4 way branching 21-27 buds 36" tall Does not hold color in sun

#### Starga