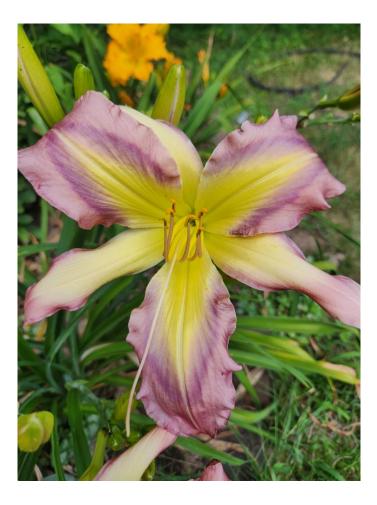

P. 2016 Sev

























### Different times of day





# Alpha & Omega





## X Viva Pinata



## Square Dancer's Curtsy x Handsome Ross





# Seedling





# Matchless Fire x Natural Delight parents





## Matchless Fire x Natural Delight seedling



- 10 inch flower
- 30 " tall
- 2<sup>nd</sup> year plant 1<sup>st</sup> blooms

# Spacecoast Red Eyed Monster x Mean Green, parents of following seedlings.

















### Parents: Fear Not x Pat Garrity. Seedling





## Elegant Candy x Queen of Green, parents





#### 2<sup>nd</sup> year seedling, first bloom, well branched, many buds





## Bass Gibson x Alpha and Omega





## Following are photos of same seedling





## Seedling - all same plant





#### Flight of Orchids x Rose F. Kennedy (pink, not lavender)





#### Alpha and Omega x Cherrystone Same seedling, different days ang lighting





#### "Michele Elizabeth" Fear Not x Mean Green





#### Fear Not x Mean Green seedlings





## Purple Eyed Magic x Rose F. Kennedy





## "Lemon Lime Push Pop" Purple Eyed Magic x RFK





#### Lavender Blue Baby X Monocacy Summer Mist



7" flower Dormant Dip 3-4 way branching 21-27 buds 36" tall Does not hold color in sun

#### Stargate Portal x Unknown (RFK?)



#### "Lila Colette" parentage Teller of Tales Monocacy Summer Mist





#### "Lila Colette" 2024 Introduction





## Lila Colette



- 7" flower
- 40" tall
- 3 branches, bud builder
- Prolifs
- Dormant

## Full Sib to Lila Colette



- 40" tall
- Sunfast

"Olivia Juliette" **AHS** Registration July 2023 Heavenly Angel Ice Х Lavender Blue B