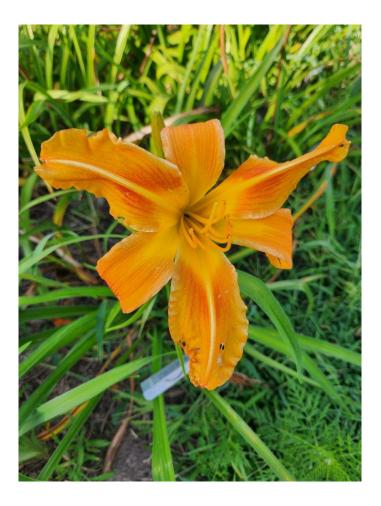

# CVIDS Hybridizers Round Up Jackie Westhoff 2024 Seedlings

#### Handsome Ross Carter x Spalding 1993 Ev,

#### Lemon Sorbet Fass, P. 2016 Sev

























### Different times of day





# Alpha & Omega





## X Viva Pinata



## Square Dancer's Curtsy x Handsome Ross





# Seedling





# Matchless Fire x Natural Delight parents





## Matchless Fire x Natural Delight seedling



- 10 inch flower
- 30 " tall
- 2<sup>nd</sup> year plant 1<sup>st</sup> blooms

# Spacecoast Red Eyed Monster x Mean Green, parents of following seedlings.

















### Parents: Fear Not x Pat Garrity. Seedling





## Elegant Candy x Queen of Green, parents





#### 2<sup>nd</sup> year seedling, first bloom, well branched, many buds





## Bass Gibson x Alpha and Omega





## Following are photos of same seedling





## Seedling - all same plant





#### Flight of Orchids x Rose F. Kennedy (pink, not lavender)





#### Alpha and Omega x Cherrystone Same seedling, different days ang lighting





#### "Michele Elizabeth" Fear Not x Mean Green





#### Fear Not x Mean Green see