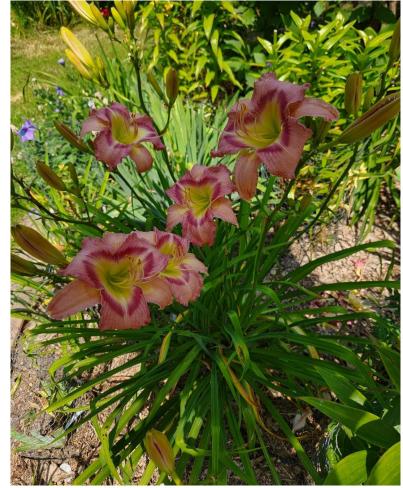

# "Michele Elizabeth" Fear Not x Mean Green





#### Fear Not x Mean Green seedlings





## Purple Eyed Magic x Rose F. Kennedy





## "Lemon Lime Push Pop" Purple Eyed Magic x RFK





#### Lavender Blue Baby X Monocacy Summer Mist



7" flower Dormant Dip 3-4 way branching 21-27 buds 36" tall Does not hold color in sun

#### Stargate Portal x Unknown (RFK?)



#### "Lila Colette" parentage Teller of Tales Monocacy Summer Mist





#### "Lila Colette" 2024 Introduction





## Lila Colette



- 7" flower
- 40" tall
- 3 branches, bud builder
- Prolifs
- Dormant

## Full Sib to Lila Colette



- 40" tall
- Sunfast

"Olivia Juliette" **AHS** Registration July 2023 Heavenly Angel Ice Х Lavender Blue Baby



#### Dormant diploid 37" scape 6 inch flower



# 3-4 way branching20 budsRebloom