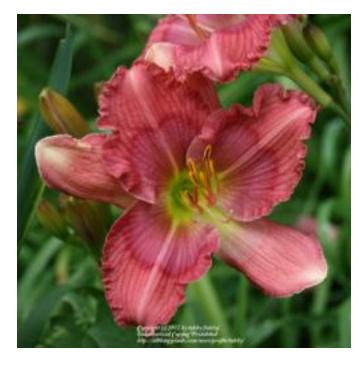

, parents





#### 2<sup>nd</sup> year seedling, first bloom, well branched, many buds





## Bass Gibson x Alpha and Omega





## Following are photos of same seedling





## Seedling - all same plant





#### Flight of Orchids x Rose F. Kennedy (pink, not lavender)





#### Alpha and Omega x Cherrystone Same seedling, different days ang lighting





#### "Michele Elizabeth" Fear Not x Mean Green





#### Fear Not x Mean Green seedlings





## Purple Eyed Magic x Rose F. Kennedy





## "Lemon Lime Push Pop" Purple Eyed Magic x RFK





#### Lavender Blue Baby X Monocacy Summer Mist



7" flower Dormant Dip 3-4 way branching 21-27 buds 36" tall Does not hold color in sun

#### Stargate Portal x Unknown (RFK?)



#### "Lila Colette" parentage Teller of Tales Monocacy Summer Mist





#### "Lila Colette" 2024 Introduction





## Lila Colette



- 7" flower
- 40" tall
- 3 branches, bud builder
- Prolifs
- Dormant

## Full Sib to Lila Colette



- 40" tall
- Sunfast

"Olivia Juliette" **AHS** Registration July 2023 Heavenly Angel Ice Х Lavender Blue Baby



#### Dormant diploid 37" scape 6 inch flower



# 3-4 way branching20 budsRebloom