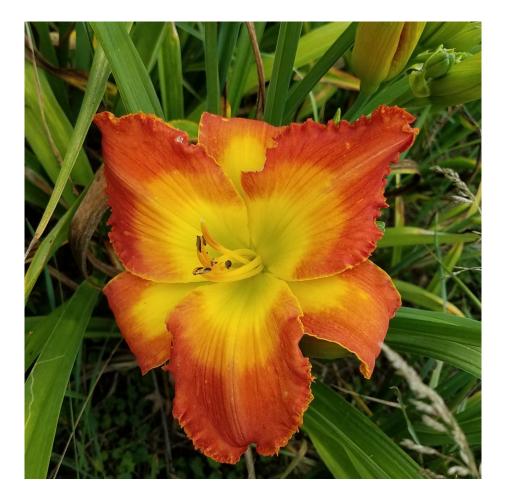

# Matchless Fire x Natural Delight parents

## Matchless Fire x Natural Delight seedling

- 10 inch flower
- 30 " tall
- 2<sup>nd</sup> year plant 1<sup>st</sup> blooms