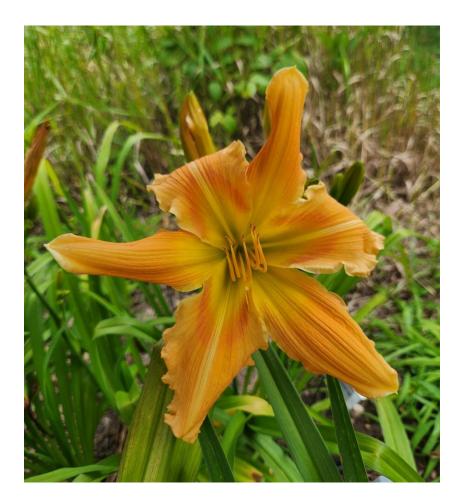

# CVIDS Hybridizers Round Up Jackie Westhoff 2024 Seedlings

#### Handsome Ross Carter x Spalding 1993 Ev,

#### Lemon Sorbet Fass, P. 2016 Sev

























### Different times of day





# Alpha & Omega





## X Viva Pinata



## Square Dancer's Curtsy x Handsome Ross





# Seedling





# Matchless Fire x Natural Delight parents





## Matchless Fire x Natural Delight seedling



- 10 inch flower
- 30 " tall
- 2<sup>nd</sup> year plant 1<sup>st</sup> blooms

# Spacecoast Red Eyed Monster x Mean Green, parents of following seedlings.

















### Parents: Fear Not x Pat Garrity. Seedling





## Elegant Candy x Queen of Green, parents





#### 2<sup>nd</sup> year seedling, first bloom, well branched, many buds





## Bass Gibson x Alpha and Omega





## Following are photos of same seedling





## Seedling - all same plant





#### Flight of Orchids x Rose F. Kennedy (pink, not lavender)





#### Alpha and Omega x Cherrystone Same seedling, different day