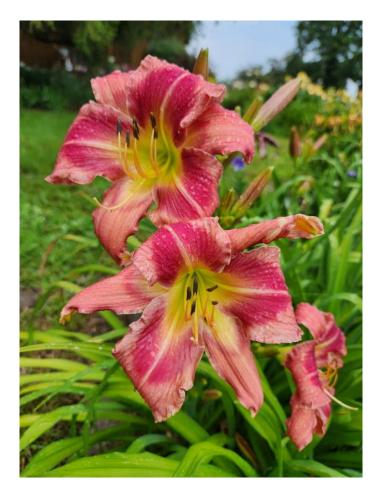

edling





## Seedling - all same plant





#### Flight of Orchids x Rose F. Kennedy (pink, not lavender)





#### Alpha and Omega x Cherrystone Same seedling, different days ang lighting





#### "Michele Elizabeth" Fear Not x Mean Green





#### Fear Not x Mean Green seedlings





## Purple Eyed Magic x Rose F. Kennedy





## "Lemon Lime Push Pop" Purple Eyed Magic x RFK





#### Lavender Blue Baby X Monocacy Summer Mist



7" flower Dormant Dip 3-4 way branching 21-27 buds 36" tall Does not hold color in sun

#### Stargate Portal x Unknown (RFK?)



#### "Lila Colette" parentage Teller of Tales Monocacy Summer Mist





#### "Lila Colette" 2024 Introduction





## Lila Colette



- 7" flower
- 40" tall
- 3 branches, bud builder
- Prolifs
- Dormant

## Full Sib to Lila Colette



- 40" tall
- Sunfast

"Olivia Juliette" **AHS** Registration July 2023 Heavenly Angel Ice Х Lavender Blue Baby



#### Dormant diploid 37" scape 6 inch flower



# 3-4 way branching20 budsRebloom