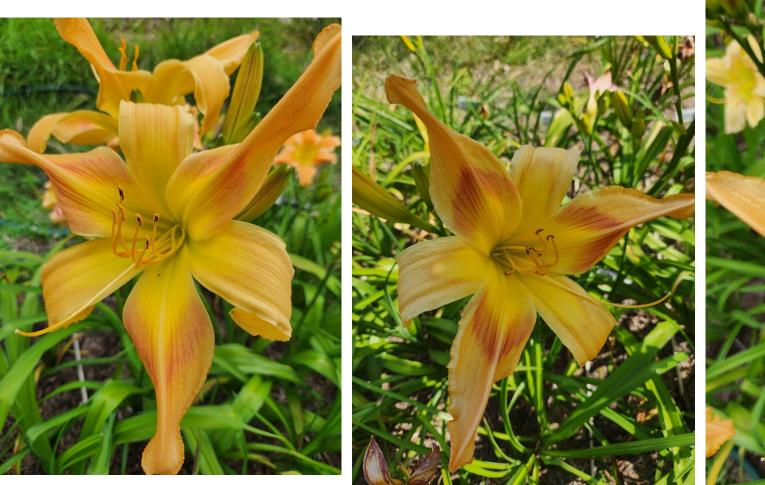

# CVIDS Hybridizers Round Up Jackie Westhoff 2024 Seedlings

#### Handsome Ross Carter x Spalding 1993 Ev,

#### Lemon Sorbet Fass, P. 2016 Sev

























### Different times of day





# Alpha & Omega





## X Viva Pinata



## Square Dancer's Curtsy x Handsome Ross





# Seedling





# Matchless Fire x Natural Delight parents





## Matchless Fire x Natural Delight seedling



- 10 inch flower
- 30 " tall
- 2<sup>nd</sup> year plant 1<sup>st</sup> blooms

# Spacecoast Red Eyed Monster x Mean Green, parents of following seedlings.

















### Parents: Fear Not x Pat Garrity. Seedling





## Elegant Candy x Queen of Green, parents





#### 2<sup>nd</sup> year seedling, first bloom, well branched, many buds





## Bass Gibson x Alpha and Omega





## Following are photos of same seedling





## Seedling - all same plant





#### Flight of Orchids x Rose F. Kennedy (pink, not lavender)





#### Alpha and Omega x Cherrystone Same seedling, different days ang lighting





#### "Michele Elizabeth" Fear Not x Mean Green





#### Fear Not x Mean Green seedlings





## Purple Eyed Magic x Rose F. Kennedy





## "Lemon Lime Push Pop" Purple Eyed Magic x RFK





#### Lavender Blue Baby X Monocacy Summer Mist



7" flower Dormant Dip 3-4 way branching 21-27 buds 36" tall Does not hold color in sun

#### Stargate