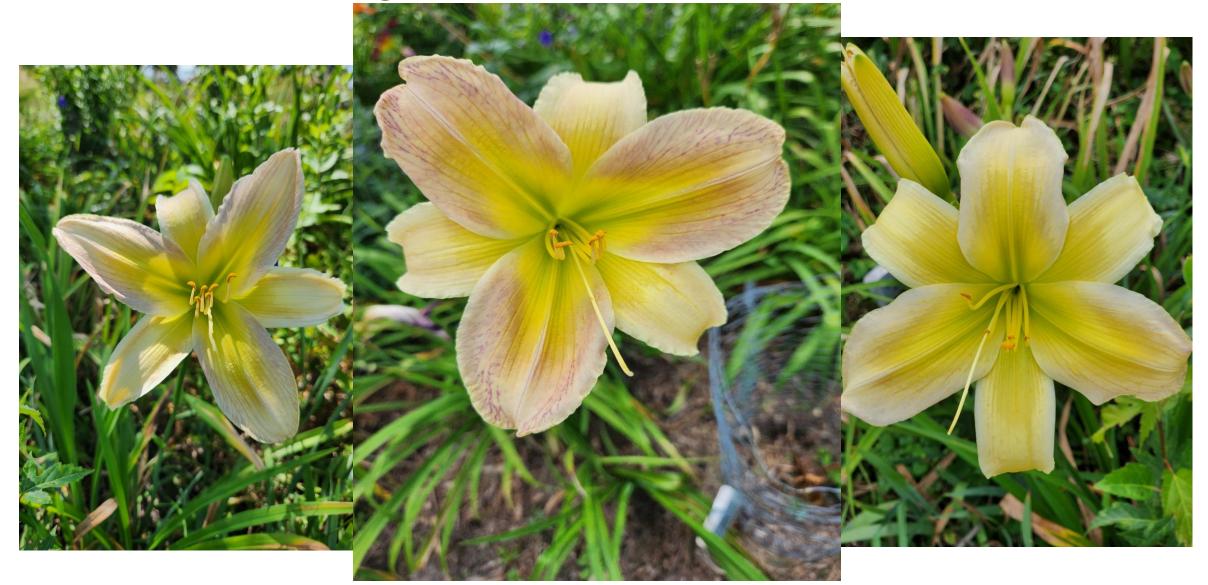

ear Not x Pat Garrity. Seedling





## Elegant Candy x Queen of Green, parents





#### 2<sup>nd</sup> year seedling, first bloom, well branched, many buds





## Bass Gibson x Alpha and Omega





## Following are photos of same seedling





## Seedling - all same plant





#### Flight of Orchids x Rose F. Kennedy (pink, not lavender)





#### Alpha and Omega x Cherrystone Same seedling, different days ang lighting





#### "Michele Elizabeth" Fear Not x Mean Green





#### Fear Not x Mean Green seedlings





## Purple Eyed Magic x Rose F. Kennedy





## "Lemon Lime Push Pop" Purple Eyed Magic x RFK





#### Lavender Blue Baby X Monocacy Summer Mist



7" flower Dormant Dip 3-4 way branching 21-27 buds 36" tall Does not hold color in sun

#### Stargate Portal x Unknown (RFK?)



#### "Lila Colette" parentage Teller of Tales Monocacy Summer Mist





#### "Lila Colette" 2024 Introduction





## Lila Colette



- 7" flower
- 40" tall
- 3 branches, bud builder
- Prolifs
- Dormant

## Full Sib to Lila Colette



- 40" tall
- Sunfast

"Olivia Juliette" **AHS** Registration July 2023 Heavenly Angel Ice Х Lavender Blue Baby



#### Dormant diploid 37" scape 6 inch flower



# 3-4 way branching20 budsRebloom