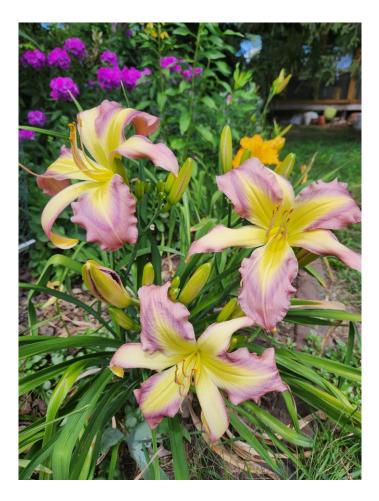

2016 Sev

























### Different times of day





# Alpha & Omega





## X Viva Pinata



## Square Dancer's Curtsy x Handsome Ross





# Seedling





# Matchless Fire x Natural Delight parents





## Matchless Fire x Natural Delight seedling



- 10 inch flower
- 30 " tall
- 2<sup>nd</sup> year plant 1<sup>st</sup> blooms

# Spacecoast Red Eyed Monster x Mean Green, parents of following seedlings.

















### Parents: Fear Not x Pat Garrity. Seedling





## Elegant Candy x Queen of Green, parents





#### 2<sup>nd</sup> year seedling, first bloom, well branched, many buds





## Bass Gibson x Alpha and Omega





## Following are photos of same seedling





## Seedling - all same plant





#### Flight of Orchids x Rose F. Kennedy (pink, not lavender)





#### Alpha and Omega x Cherrystone Same seedling, different days ang lighting





#### "Michele Elizabeth" Fear Not x Mean Green





#### Fear Not x Mean Green seedlings





## Purple Eyed Magic x Rose F. Kennedy





## "Lemon Lime Push Pop" Purple Eyed Magic x RFK





#### Lavender Blue Baby X Monocacy Summer Mist



7" flower Dormant Dip 3-4 way branching 21-27 buds 36" tall Does not hold color in sun

#### Stargate Portal x Unknown (RFK?)



#### "Lila Colette" parentage Teller of Tales Monocacy Summer Mist





#### "Lila Colette" 2024 Introduction





## Lila Colette



- 7" flower
- 40" tall
- 3 branches, bud builder
- Prolifs
- Dormant

## Full Sib to Lila Colette



- 40" tall
- Sunfast

"Olivia Juliette" **AHS** Registration July 2023 Heavenly Angel Ice Х Lavender Blue Bab