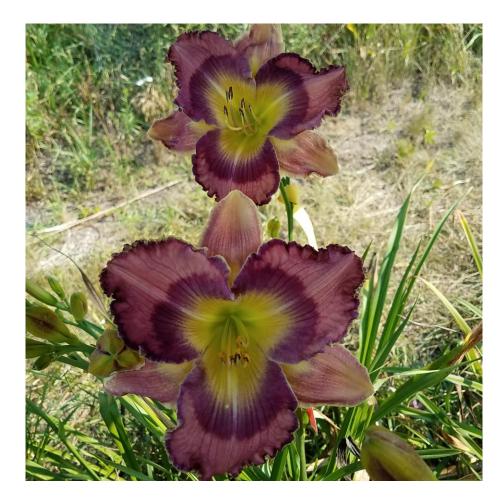

a





## X Viva Pinata



## Square Dancer's Curtsy x Handsome Ross





# Seedling





# Matchless Fire x Natural Delight parents





## Matchless Fire x Natural Delight seedling



- 10 inch flower
- 30 " tall
- 2<sup>nd</sup> year plant 1<sup>st</sup> blooms

# Spacecoast Red Eyed Monster x Mean Green, parents of following seedlings.

















### Parents: Fear Not x Pat Garrity. Seedling





## Elegant Candy x Queen of Green, parents





#### 2<sup>nd</sup> year seedling, first bloom, well branched, many buds





## Bass Gibson x Alpha and Omega





## Following are photos of same seedling





## Seedling - all same plant





#### Flight of Orchids x Rose F. Kennedy (pink, not lavender)





#### Alpha and Omega x Cherrystone Same seedling, different days ang lighting





#### "Michele Elizabeth" Fear Not x Mean Green





#### Fear Not x Mean Green seedlings





## Purple Eyed Magic x Rose F. Kennedy





## "Lemon Lime Push Pop" Purple Eyed Magic x RFK





#### Lavender Blue Baby X Monocacy Summer Mist



7" flower Dormant Dip 3-4 way branching 21-27 buds 36" tall Does not hold color in sun

#### Stargate Portal x Unknown (RFK?)



#### "Lila Colette" parentage Teller of Tales Monocacy Summer Mist





#### "Lila Colette" 2024 Introduction





## Lila Colette



- 7" flower
- 40" tall
- 3 branches, bud builder
- Prolifs
- Dormant

## Full Sib to Lila Colette



- 40" tall
- Sunfast

"Olivia Juliette" **AHS** Registration July 2023 Heavenly Angel Ice Х Lavender Blue Baby



#### Dormant diploid 37" scape 6 inch flower



# 3-4 way branching20 budsRe