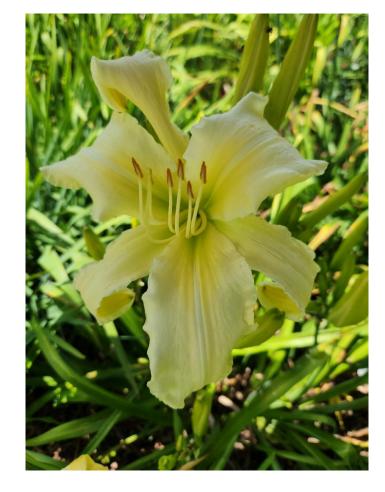

# CVIDS Hybridizers Round Up Jackie Westhoff 2024 Seedlings

#### Handsome Ross Carter x Spalding 1993 Ev,

#### Lemon Sorbet Fass, P. 2016 Sev

























### Different times of day





# Alpha & Omega





## X Viva Pinata



## Square Dancer's Curtsy x Handsome Ross





# Seedling





# Matchless Fire x Natural Delight parents





## Matchless Fire x Natural Delight seedling



- 10 inch flower
- 30 " tall
- 2<sup>nd</sup> year plant 1<sup>st</sup> blooms

# Spacecoast Red Eyed Monster x Mean Green, parents of following seedlings.

















### Parents: Fear Not x Pat Garrity. Seedling





## Elegant Candy x Queen of Green, parents





#### 2<sup>nd</sup> year seedling, first bloom, well branched, many buds





## Bass Gibson x Alpha and Omega





## Following are photos of same seedling





## Seedling - all same plant





#### Flight of Orchids x Rose F. Kennedy (pink, not lavender)





#### Alpha an