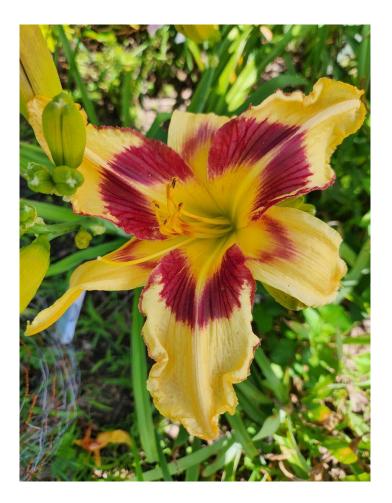

# CVIDS Hybridizers Round Up Jackie Westhoff 2024 Seedlings

#### Handsome Ross Carter x Spalding 1993 Ev,

#### Lemon Sorbet Fass, P. 2016 Sev

























### Different times of day





# Alpha & Omega





## X Viva Pinata



## Square Dancer's Curtsy x Handsome Ross





# Seedling





# Matchless Fire x Natural Delight parents





## Matchless Fire x Natural Delight seedling



- 10 inch flower
- 30 " tall
- 2<sup>nd</sup> year plant 1<sup>st</sup> blooms

# Spacecoast Red Eyed Monster x Mean Green, parents of following seedlings.

















### Parents: Fear Not x Pat Garrity. Seedling





## Elegant Candy x Queen of Green, parents





#### 2<sup>nd</sup> year seedling, first bloom, well branched, many buds





## Bass Gibson x Alpha and Omega





## Following are photos of same seedling





## Seedling - all same plant





#### Flight of Orchids x Rose F. Kennedy (pink, not lavender)





#### Alpha and Omega x Cherrystone Same seedling, different days ang lighting





#### "Michele Elizabeth" Fear Not x Mean Green





#### Fear Not x Mean Green seedlings





## Purple Eyed Magic x Rose F. Kennedy





## "Lemon Lime Push Pop" Purple Eyed Magic x RFK





#### Lavender Blue Baby X Monocacy Summer Mist



7" flower Dormant Dip 3-4 way branching 21-27 buds 36" tall Does not hold color in sun

#### Star