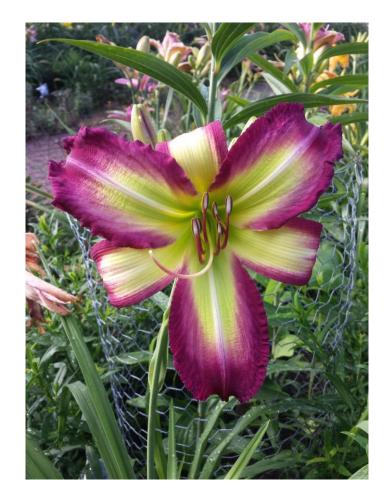

Matchless Fire x Natural Delight seedling



- 10 inch flower
- 30 " tall
- 2<sup>nd</sup> year plant 1<sup>st</sup> blooms

# Spacecoast Red Eyed Monster x Mean Green, parents of following seedlings.

















### Parents: Fear Not x Pat Garrity. Seedling





## Elegant Candy x Queen of Green, parents





#### 2<sup>nd</sup> year seedling, first bloom, well branched, many buds





## Bass Gibson x Alpha and Omega





## Following are photos of same seedling





## Seedling - all same plant





#### Flight of Orchids x Rose F. Kennedy (pink, not lavender)





#### Alpha and Omega x Cherrystone Same seedling, different days ang lighting





#### "Michele Elizabeth" Fear Not x Mean Green





#### Fear Not x Mean Green seedlings





## Purple Eyed Magic x Rose F. Kennedy





## "Lemon Lime Push Pop" Purple Eyed Magic x RFK





#### Lavender Blue Baby X Monocacy Summer Mist



7" flower Dormant Dip 3-4 way branching 21-27 buds 36" tall Does not hold color in sun

#### Stargate Portal x Unknown (RFK?)



#### "Lila Colette" parentage Teller of Tales Monocacy Summer Mist





#### "Lila Colette" 2024 Introduction





## Lila Colette



- 7" flower
- 40" tall
- 3 branches, bud builder
- Prolifs
- Dormant

## Full Sib to Lila Colette



- 40" tall
- Sunfast

"Olivia Juliette" **AHS** Registration July 2023 Heavenly Angel Ice Х Lavender Blue Baby



#### Dormant diploid 37" scape 6 inch flower



# 3-4 way branching20 budsRebloom