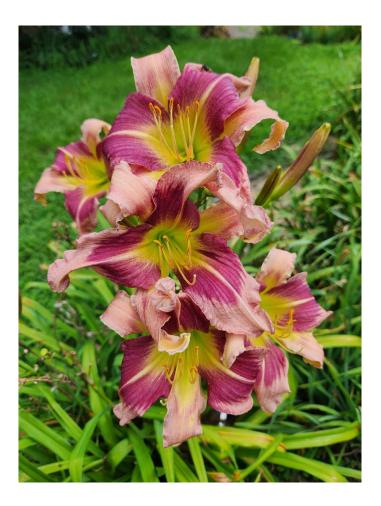

ell branched, many buds





## Bass Gibson x Alpha and Omega





## Following are photos of same seedling





## Seedling - all same plant





#### Flight of Orchids x Rose F. Kennedy (pink, not lavender)





#### Alpha and Omega x Cherrystone Same seedling, different days ang lighting





#### "Michele Elizabeth" Fear Not x Mean Green





#### Fear Not x Mean Green seedlings





## Purple Eyed Magic x Rose F. Kennedy





## "Lemon Lime Push Pop" Purple Eyed Magic x RFK





#### Lavender Blue Baby X Monocacy Summer Mist



7" flower Dormant Dip 3-4 way branching 21-27 buds 36" tall Does not hold color in sun

#### Stargate Portal x Unknown (RFK?)



#### "Lila Colette" parentage Teller of Tales Monocacy Summer Mist





#### "Lila Colette" 2024 Introduction





## Lila Colette



- 7" flower
- 40" tall
- 3 branches, bud builder
- Prolifs
- Dormant

## Full Sib to Lila Colette



- 40" tall
- Sunfast

"Olivia Juliette" **AHS** Registration July 2023 Heavenly Angel Ice Х Lavender Blue Baby



#### Dormant diploid 37" scape 6 inch flower



# 3-4 way branching20 budsRebloom