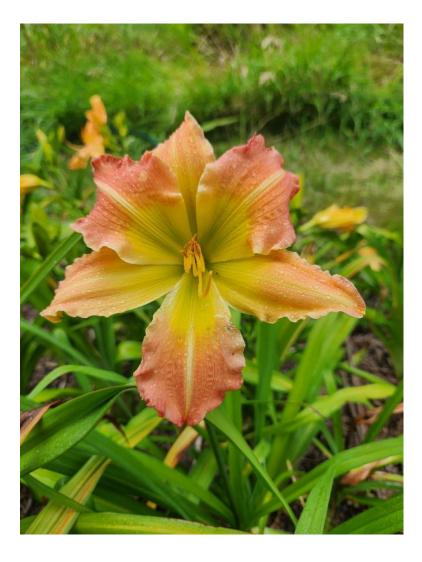

# CVIDS Hybridizers Round Up Jackie Westhoff 2024 Seedlings

#### Handsome Ross Carter x Spalding 1993 Ev,

#### Lemon Sorbet Fass, P. 2016 Sev

























### Different times of day





# Alpha & Omega





## X Viva Pinata



## Square Dancer's Curtsy x Handsome Ross





# Seedling





# Matchless Fire x Natural Delight parents





## Matchless Fire x Natural Delight seedling



- 10 inch flower
- 30 " tall
- 2<sup>nd</sup> year plant 1<sup>st</sup> blooms

# Spacecoast Red Eyed Monster x Mean Green, parents of following seedlings.

















### Parents: Fear Not x Pat Garrity. Seedling





## Elegant Candy x Queen of Green, parents





#### 2<sup>nd</sup> year seedling, first bloom, well branched, many buds





## Bass Gibson x Alpha and Omega





## Following are photos of same seedling





## Seedling - all same plant





#### Flight of Orchids x Rose F. Kennedy (pink, not lavender)





#### Alpha and Om