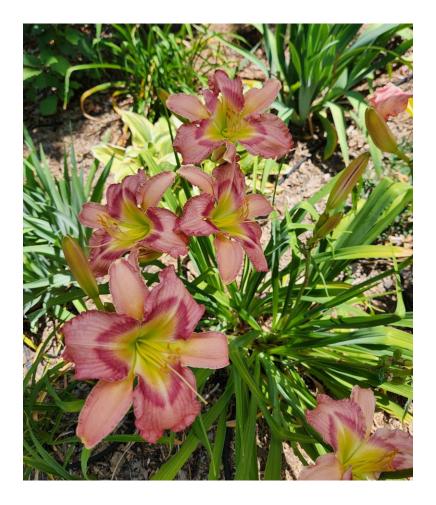

different days ang lighting





#### "Michele Elizabeth" Fear Not x Mean Green





#### Fear Not x Mean Green seedlings





## Purple Eyed Magic x Rose F. Kennedy





## "Lemon Lime Push Pop" Purple Eyed Magic x RFK





#### Lavender Blue Baby X Monocacy Summer Mist



7" flower Dormant Dip 3-4 way branching 21-27 buds 36" tall Does not hold color in sun

#### Stargate Portal x Unknown (RFK?)



#### "Lila Colette" parentage Teller of Tales Monocacy Summer Mist





#### "Lila Colette" 2024 Introduction





## Lila Colette



- 7" flower
- 40" tall
- 3 branches, bud builder
- Prolifs
- Dormant

## Full Sib to Lila Colette



- 40" tall
- Sunfast

"Olivia Juliette" **AHS** Registration July 2023 Heavenly Angel Ice Х Lavender Blue Baby



#### Dormant diploid 37" scape 6 inch flower



# 3-4 way branching20 budsRebloom