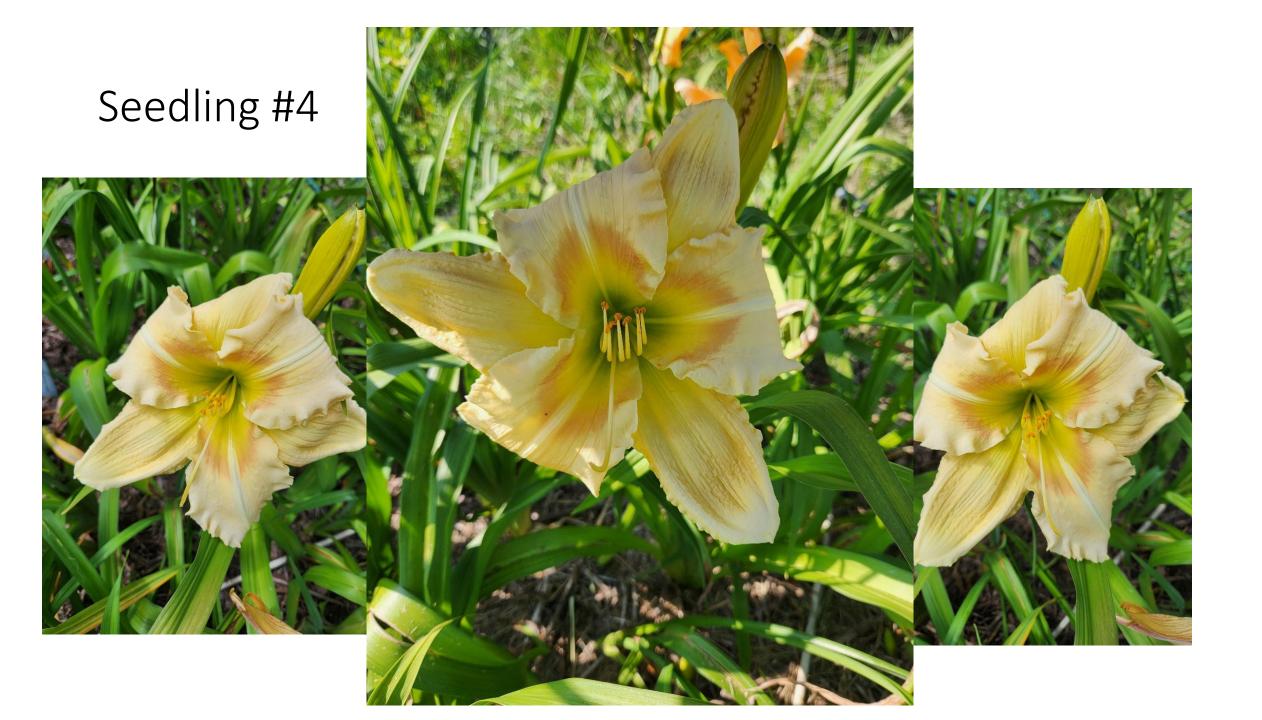

# CVIDS Hybridizers Round Up Jackie Westhoff 2024 Seedlings

#### Handsome Ross Carter x Spalding 1993 Ev,

#### Lemon Sorbet Fass, P. 2016 Sev

























### Different times of day





# Alpha & Omega





## X Viva Pinata



## Square Dancer's Curtsy x Handsome Ross





# Seedling





# Matchless Fire x Natural Delight parents





## Matchless Fire x Natural Delight seedling



- 10 inch flower
- 30 " tall
- 2<sup>nd</sup> year plant 1<sup>st</sup> blooms

# Spacecoast Red Eyed Monster x Mean Green, parents of following seedlings.

















### Parents: Fear Not x Pat Garrity. Seedling





## Elegant Candy x Queen of Green, parents





#### 2<sup>nd</sup> year seedling, first bloom, well branched, many buds





## Bass Gibson x Alpha and Omega





## Following are photos of same seedling





## Seedling - all same plant





#### Flight of Orchids x Rose F. Kennedy (pink, not lavender)





#### Alpha and Omega x Ch