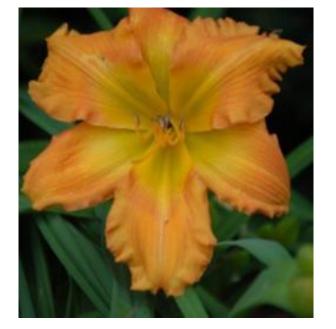

# CVIDS Hybridizers Round Up Jackie Westhoff 2024 Seedlings

#### Handsome Ross Carter x Spalding 1993 Ev,

#### Lemon Sorbet Fass, P. 2016 Sev

























### Different times of day





# Alpha & Omega





## X Viva Pinata



## Square Dancer's Curtsy x Handsome Ross





# Seedling





# Matchless Fire x Natural Delight parents





## Matchless Fire x Natural Delight seedling



- 10 inch flower
- 30 " tall
- 2<sup>nd</sup> year plant 1<sup>st</sup> blooms

# Spacecoast Red Eyed Monster x Mean Green, parents of following seedlings.

















### Parents: Fear Not x Pat Garrity. Seedling





## Elegant Candy x Queen of Green, parents





#### 2<sup>nd</sup> year seedling, first bloom, well branched, many buds





## Bass Gibson x Alpha and Omega





## Following are photos of same seedling





## Seedling - all same plant





#### Flight of Orchids x Rose F. Kennedy (pink, not lavender)





#### Alpha