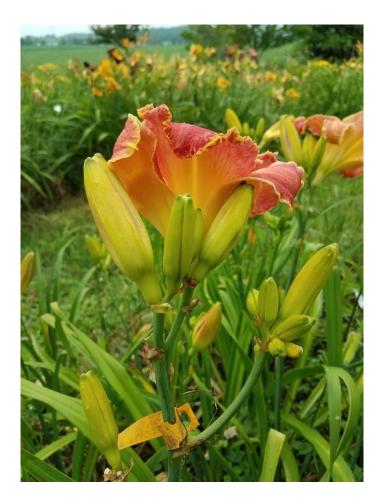

Handsome Ross





# Seedling





# Matchless Fire x Natural Delight parents





## Matchless Fire x Natural Delight seedling



- 10 inch flower
- 30 " tall
- 2<sup>nd</sup> year plant 1<sup>st</sup> blooms

# Spacecoast Red Eyed Monster x Mean Green, parents of following seedlings.

















### Parents: Fear Not x Pat Garrity. Seedling





## Elegant Candy x Queen of Green, parents





#### 2<sup>nd</sup> year seedling, first bloom, well branched, many buds





## Bass Gibson x Alpha and Omega





## Following are photos of same seedling





## Seedling - all same plant





#### Flight of Orchids x Rose F. Kennedy (pink, not lavender)





#### Alpha and Omega x Cherrystone Same seedling, different days ang lighting





#### "Michele Elizabeth" Fear Not x Mean Green





#### Fear Not x Mean Green seedlings





## Purple Eyed Magic x Rose F. Kennedy





## "Lemon Lime Push Pop" Purple Eyed Magic x RFK





#### Lavender Blue Baby X Monocacy Summer Mist



7" flower Dormant Dip 3-4 way branching 21-27 buds 36" tall Does not hold color in sun

#### Stargate Portal x Unknown (RFK?)



#### "Lila Colette" parentage Teller of Tales Monocacy Summer Mist





#### "Lila Colette" 2024 Introduction





## Lila Colette



- 7" flower
- 40" tall
- 3 branches, bud builder
- Prolifs
- Dormant

## Full Sib to Lila Colette



- 40" tall
- Sunfast

"Olivia Juliette" **AHS** Registration July 2023 Heavenly Angel Ice Х Lavender Blue Baby



#### Dormant diploid 37" scape 6 inch flower



# 3-4 way branching20 budsRebloom