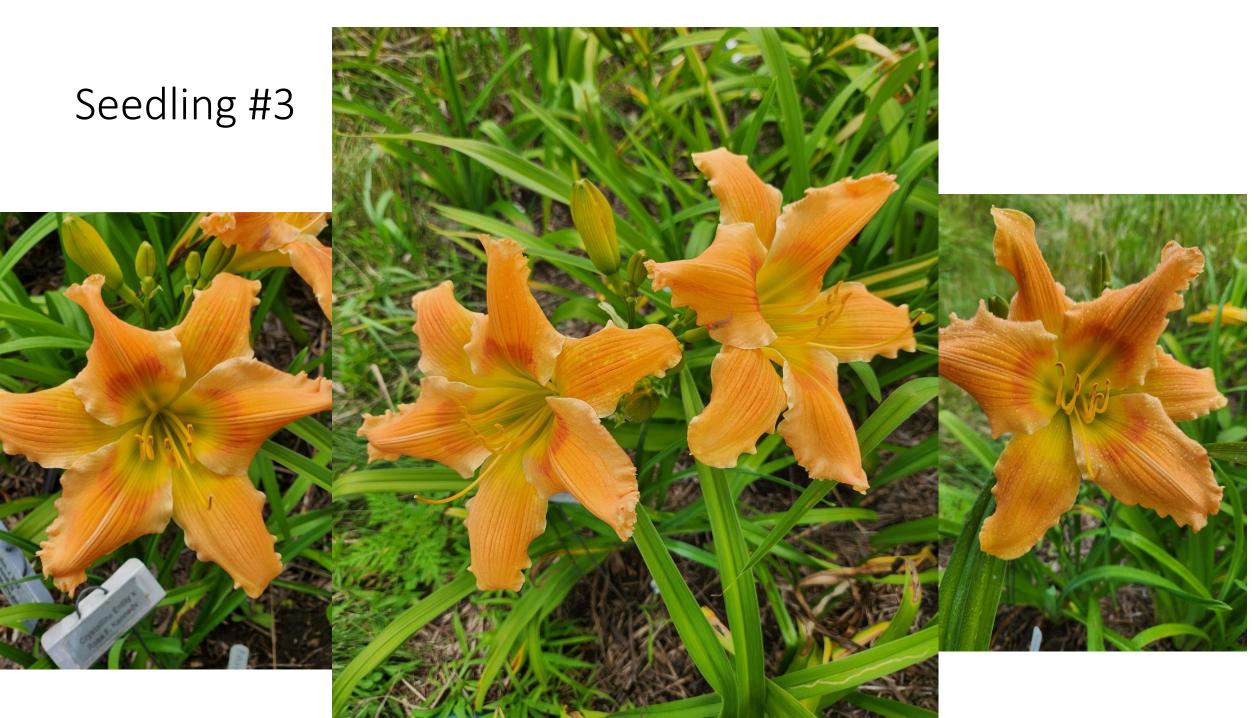

# CVIDS Hybridizers Round Up Jackie Westhoff 2024 Seedlings

#### Handsome Ross Carter x Spalding 1993 Ev,

#### Lemon Sorbet Fass, P. 2016 Sev

























### Different times of day





# Alpha & Omega





## X Viva Pinata



## Square Dancer's Curtsy x Handsome Ross





# Seedling





# Matchless Fire x Natural Delight parents





## Matchless Fire x Natural Delight seedling



- 10 inch flower
- 30 " tall
- 2<sup>nd</sup> year plant 1<sup>st</sup> blooms

# Spacecoast Red Eyed Monster x Mean Green, parents of following seedlings.

















### Parents: Fear Not x Pat Garrity. Seedling





## Elegant Candy x Queen of Green, parents





#### 2<sup>nd</sup> year seedling, first bloom, well branched, many buds





## Bass Gibson x Alpha and Omega





## Following are photos of same seedling





## Seedling - all same plant





#### Flight of Orchids x Rose F. Kennedy (pink, not lavender)





#### Alpha and Omega x