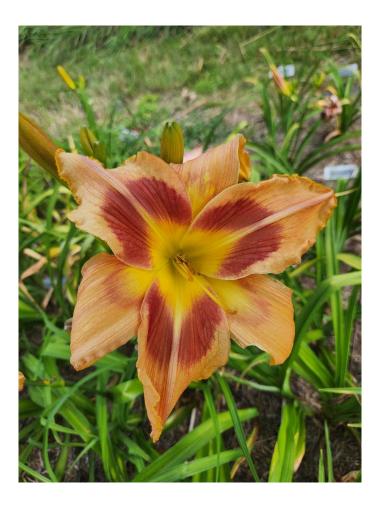

# CVIDS Hybridizers Round Up Jackie Westhoff 2024 Seedlings

#### Handsome Ross Carter x Spalding 1993 Ev,

#### Lemon Sorbet Fass, P. 2016 Sev

























### Different times of day





# Alpha & Omega





## X Viva Pinata



## Square Dancer's Curtsy x Handsome Ross





# Seedling





# Matchless Fire x Natural Delight parents





## Matchless Fire x Natural Delight seedling



- 10 inch flower
- 30 " tall
- 2<sup>nd</sup> year plant 1<sup>st</sup> blooms

# Spacecoast Red Eyed Monster x Mean Green, parents of following seedlings.

















### Parents: Fear Not x Pat Garrity. Seedling





## Elegant Candy x Queen of Green, parents





#### 2<sup>nd</sup> year seedling, first bloom, well branched, many buds





## Bass Gibson x Alpha and Omega





## Following are photos of same seedling





## Seedling - all same plant





#### Flight of Orchids x Rose F. Kennedy (pink, not lavender)





#### Alpha and Omega x Cherrystone Same seedling, different days ang lighting





#### "Michele Elizabeth" Fear Not x Mean Green





#### Fear Not x Mean Green seedlings





## Purple Eyed Magic x Rose F. Kennedy





## "Lemon Lime Push Pop" Purple Eyed Magic x RFK





#### Lavender Blue Baby X Monocacy Summer Mist



7" flower Dormant Dip 3-4 way branching 21-27 buds 36" tall Does not hold color in sun

#### Stargate Portal