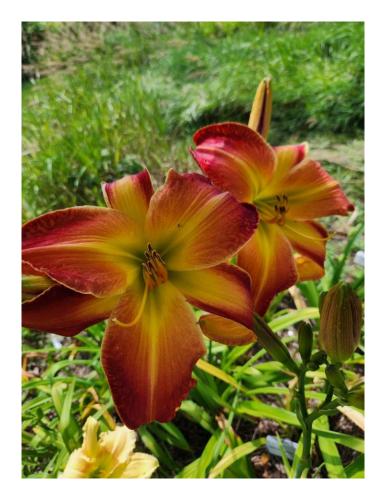

# CVIDS Hybridizers Round Up Jackie Westhoff 2024 Seedlings

#### Handsome Ross Carter x Spalding 1993 Ev,

#### Lemon Sorbet Fass, P. 2016 Sev

























### Different times of day





# Alpha & Omega





## X Viva Pinata



## Square Dancer's Curtsy x Handsome Ross





# Seedling





# Matchless Fire x Natural Delight parents





## Matchless Fire x Natural Delight seedling



- 10 inch flower
- 30 " tall
- 2<sup>nd</sup> year plant 1<sup>st</sup> blooms

# Spacecoast Red Eyed Monster x Mean Green, parents of following seedlings.

















### Parents: Fear Not x Pat Garrity. Seedling





## Elegant Candy x Queen of Green, parents





#### 2<sup>nd</sup> year seedling, first bloom, well branched, many buds





## Bass Gibson x Alpha and Omega





## Following are photos of same seedling





## Seedling - all same plant





#### Flight of Orchids x Rose F. Kennedy (pink, not lavender)





#### Alpha and Omega x Cherrystone Same seedling, different days ang lighting





#### "Michele Elizabeth" Fear Not x Mean Green





#### Fear Not x Mean Green seedlings





## Purple Eyed Magic x Rose F. Kennedy





## "Lemon Lime Push Pop" Purple Eyed Magic