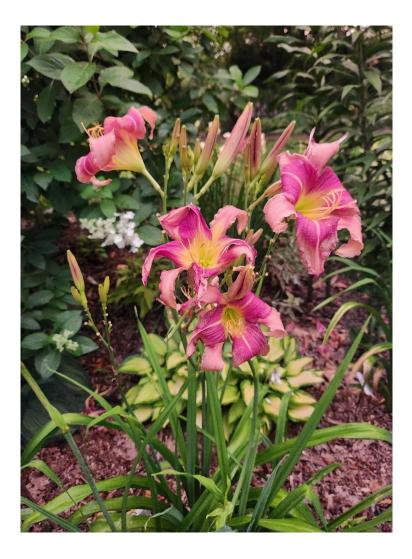

ing, first bloom, well branched, many buds





## Bass Gibson x Alpha and Omega





## Following are photos of same seedling





## Seedling - all same plant





#### Flight of Orchids x Rose F. Kennedy (pink, not lavender)





#### Alpha and Omega x Cherrystone Same seedling, different days ang lighting





#### "Michele Elizabeth" Fear Not x Mean Green





#### Fear Not x Mean Green seedlings





## Purple Eyed Magic x Rose F. Kennedy





## "Lemon Lime Push Pop" Purple Eyed Magic x RFK





#### Lavender Blue Baby X Monocacy Summer Mist



7" flower Dormant Dip 3-4 way branching 21-27 buds 36" tall Does not hold color in sun

#### Stargate Portal x Unknown (RFK?)



#### "Lila Colette" parentage Teller of Tales Monocacy Summer Mist





#### "Lila Colette" 2024 Introduction





## Lila Colette



- 7" flower
- 40" tall
- 3 branches, bud builder
- Prolifs
- Dormant

## Full Sib to Lila Colette



- 40" tall
- Sunfast

"Olivia Juliette" **AHS** Registration July 2023 Heavenly Angel Ice Х Lavender Blue Baby



#### Dormant diploid 37" scape 6 inch flower



# 3-4 way branching20 budsRebloom