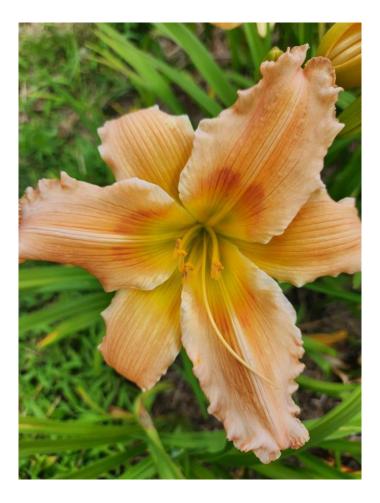

# CVIDS Hybridizers Round Up Jackie Westhoff 2024 Seedlings

#### Handsome Ross Carter x Spalding 1993 Ev,

#### Lemon Sorbet Fass, P. 2016 Sev

























### Different times of day





# Alpha & Omega





## X Viva Pinata



## Square Dancer's Curtsy x Handsome Ross





# Seedling





# Matchless Fire x Natural Delight parents





## Matchless Fire x Natural Delight seedling



- 10 inch flower
- 30 " tall
- 2<sup>nd</sup> year plant 1<sup>st</sup> blooms

# Spacecoast Red Eyed Monster x Mean Green, parents of following seedlings.

















### Parents: Fear Not x Pat Garrity. Seedling





## Elegant Candy x Queen of Green, parents





#### 2<sup>nd</sup> year seedling, first bloom, well branched, many buds





## Bass Gibson x Alpha and Omega





## Following are photos of same seedling





## Seedling - all same plant





#### Flight of Orchids x Rose F. Kennedy (pink, not lavender)





#### Alpha and Omega x Cherrystone Same seedling, different d