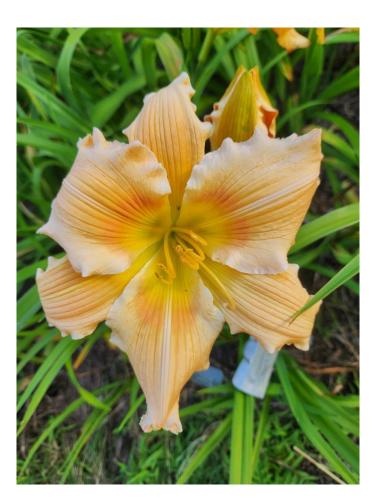

# CVIDS Hybridizers Round Up Jackie Westhoff 2024 Seedlings

#### Handsome Ross Carter x Spalding 1993 Ev,

#### Lemon Sorbet Fass, P. 2016 Sev

























### Different times of day





# Alpha & Omega





## X Viva Pinata



## Square Dancer's Curtsy x Handsome Ross





# Seedling





# Matchless Fire x Natural Delight parents





## Matchless Fire x Natural Delight seedling



- 10 inch flower
- 30 " tall
- 2<sup>nd</sup> year plant 1<sup>st</sup> blooms

# Spacecoast Red Eyed Monster x Mean Green, parents of following seedlings.

















### Parents: Fear Not x Pat Garrity. Seedling





## Elegant Candy x Queen of Green, parents





#### 2<sup>nd</sup> year seedling, first bloom, well branched, many buds





## Bass Gibson x Alpha and Omega





## Following are photos of same seedling





## Seedling - all same plant





#### Flight of Orchids x Rose F. Kennedy (pink, not lavender)





#### Alpha and Omega x Cherry