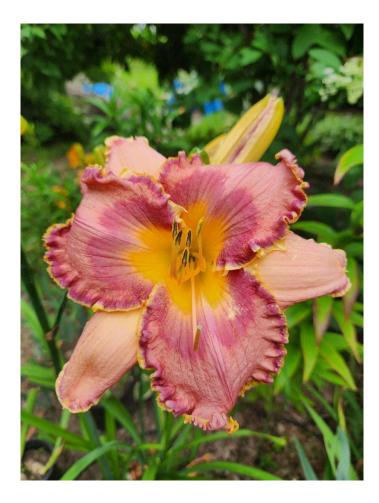

ie Westhoff 2024 Seedlings

#### Handsome Ross Carter x Spalding 1993 Ev,

#### Lemon Sorbet Fass, P. 2016 Sev

























### Different times of day





# Alpha & Omega





## X Viva Pinata



## Square Dancer's Curtsy x Handsome Ross





# Seedling





# Matchless Fire x Natural Delight parents





## Matchless Fire x Natural Delight seedling



- 10 inch flower
- 30 " tall
- 2<sup>nd</sup> year plant 1<sup>st</sup> blooms

# Spacecoast Red Eyed Monster x Mean Green, parents of following seedlings.

















### Parents: Fear Not x Pat Garrity. Seedling





## Elegant Candy x Queen of Green, parents





#### 2<sup>nd</sup> year seedling, first bloom, well branched, many buds





## Bass Gibson x Alpha and Omega





## Following are photos of same seedling





## Seedling - all same plant





#### Flight of Orchids x Rose F. Kennedy (pink, not lavender)





#### Alpha and Omega x Cherrystone Same seedling, different days ang lighting





#### "Michele Elizabeth" Fear Not x Mean Green





#### Fear Not x Mean Green seedlings





## Purple Eyed Magic x Rose F. Kennedy





## "Lemon Lime Push Pop" Purple Eyed Magic x RFK





#### Lavender Blue Baby X Monocacy Summer Mist



7" flower Dormant Dip 3-4 way branching 21-27 buds 36" tall Does not hold color in sun

#### Stargate Portal x Unknown (RFK?)



#### "Lila Colette" parentage Teller of Tales Monocacy Summer Mist





#### "Lila Colette" 2024 Introduction





## Lila Colette



- 7" flower
- 40" tall
- 3 branches, bud builder
- Prolifs
- Dormant

## Full Sib to Lila Colette



- 40" ta