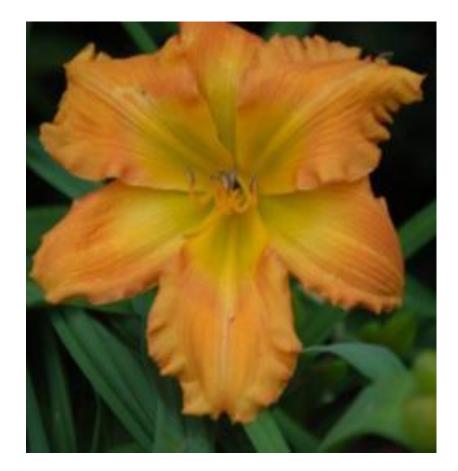

# CVIDS Hybridizers Round Up Jackie Westhoff 2024 Seedlings

#### Handsome Ross Carter x Spalding 1993 Ev,

#### Lemon Sorbet Fass, P. 2016 Sev

























### Different times of day





# Alpha & Omega





## X Viva Pinata



## Square Dancer's Curtsy x Handsome Ross





# Seedling





# Matchless Fire x Natural Delight parents





## Matchless Fire x Natural Delight seedling



- 10 inch flower
- 30 " tall
- 2<sup>nd</sup> year plant 1<sup>st</sup> blooms

# Spacecoast Red Eyed Monster x Mean Green, parents of following seedlings.

















### Parents: Fear Not x Pat Garrity. Seedling





## Elegant Candy x Queen of Green, parents





#### 2<sup>nd</sup> year seedling, first bloom, well branched, many buds





## Bass Gibson x Alpha and Omega





## Following are photos of same seedling





## Seedling - all same plant





#### Flight of Orchids x Rose F. Kennedy (pink, not lavender)





#### Alpha and Omega x Cherrystone Same seedling, different days ang lighting





#### "Michele Elizabeth" Fear Not x Mean Green





#### Fear Not x