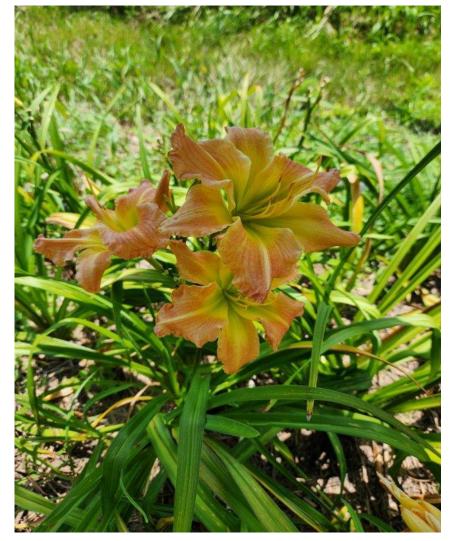

# CVIDS Hybridizers Round Up Jackie Westhoff 2024 Seedlings

#### Handsome Ross Carter x Spalding 1993 Ev,

#### Lemon Sorbet Fass, P. 2016 Sev

























### Different times of day





# Alpha & Omega





## X Viva Pinata



## Square Dancer's Curtsy x Handsome Ross





# Seedling





# Matchless Fire x Natural Delight parents





## Matchless Fire x Natural Delight seedling



- 10 inch flower
- 30 " tall
- 2<sup>nd</sup> year plant 1<sup>st</sup> blooms

# Spacecoast Red Eyed Monster x Mean Green, parents of following seedlings.

















### Parents: Fear Not x Pat Garrity. Seedling





## Elegant Candy x Queen of Green, parents





#### 2<sup>nd</sup> year seedling, first bloom, well branched, many buds





## Bass Gibson x Alpha and Omega





## Following are photos of same seedling





## Seedling - all same plant





#### Flight of Orchids x Rose F. Kennedy (pink, not lavender)





#### Alpha and