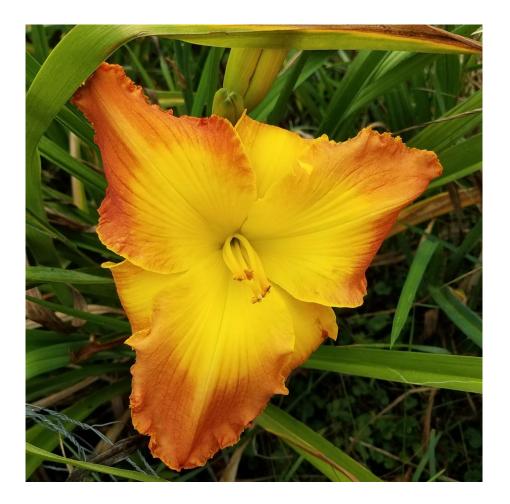

hless Fire x Natural Delight parents





## Matchless Fire x Natural Delight seedling



- 10 inch flower
- 30 " tall
- 2<sup>nd</sup> year plant 1<sup>st</sup> blooms

# Spacecoast Red Eyed Monster x Mean Green, parents of following seedlings.

















### Parents: Fear Not x Pat Garrity. Seedling





## Elegant Candy x Queen of Green, parents





#### 2<sup>nd</sup> year seedling, first bloom, well branched, many buds





## Bass Gibson x Alpha and Omega





## Following are photos of same seedling





## Seedling - all same plant





#### Flight of Orchids x Rose F. Kennedy (pink, not lavender)





#### Alpha and Omega x Cherrystone Same seedling, different days ang lighting





#### "Michele Elizabeth" Fear Not x Mean Green





#### Fear Not x Mean Green seedlings





## Purple Eyed Magic x Rose F. Kennedy





## "Lemon Lime Push Pop" Purple Eyed Magic x RFK





#### Lavender Blue Baby X Monocacy Summer Mist



7" flower Dormant Dip 3-4 way branching 21-27 buds 36" tall Does not hold color in sun

#### Stargate Portal x Unknown (RFK?)



#### "Lila Colette" parentage Teller of Tales Monocacy Summer Mist





#### "Lila Colette" 2024 Introduction





## Lila Colette



- 7" flower
- 40" tall
- 3 branches, bud builder
- Prolifs
- Dormant

## Full Sib to Lila Colette



- 40" tall
- Sunfast

"Olivia Juliette" **AHS** Registration July 2023 Heavenly Angel Ice Х Lavender Blue Baby



#### Dormant diploid 37" scape 6 inch flower



# 3-4 way branching20 budsRebloom