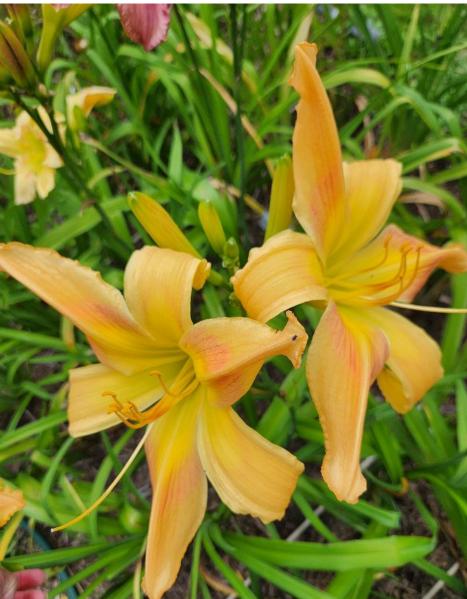

# CVIDS Hybridizers Round Up Jackie Westhoff 2024 Seedlings

#### Handsome Ross Carter x Spalding 1993 Ev,

#### Lemon Sorbet Fass, P. 2016 Sev

























### Different times of day





# Alpha & Omega





## X Viva Pinata



## Square Dancer's Curtsy x Handsome Ross





# Seedling





# Matchless Fire x Natural Delight parents





## Matchless Fire x Natural Delight seedling



- 10 inch flower
- 30 " tall
- 2<sup>nd</sup> year plant 1<sup>st</sup> blooms

# Spacecoast Red Eyed Monster x Mean Green, parents of following seedlings.

















### Parents: Fear Not x Pat Garrity. Seedling





## Elegant Candy x Queen of Green, parents





#### 2<sup>nd</sup> year seedling, first bloom, well branched, many buds





## Bass Gibson x Alpha and Omega





## Following are photos of same seedling





## Seedling - all same plant





#### Flight of Orchids x Rose F. Kennedy (pink, not lavender)





#### Alpha and Omega x Cherrystone Same seedling, different days ang lighting





#### "Michele Elizabeth" Fear Not x Mean Green





#### Fear Not x Mean Green seedlings





## Purple Eyed Magic x Rose F. Kennedy





## "Lemon Lime Push Pop" Purple Eyed Magic x RFK





#### Lavender Blue Baby X Monocacy Summer Mist



7" flower Dormant Dip 3-4 way branching 21-27 buds 36" tall Does not hold color in sun

#### Stargate P