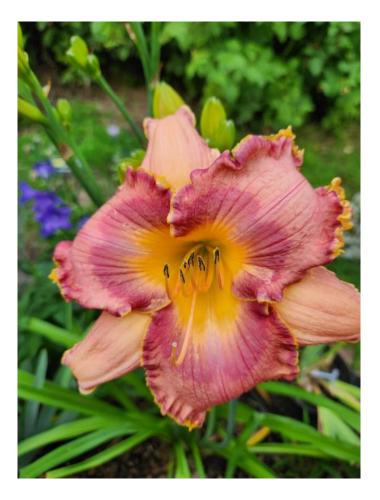

Handsome Ross Carter x Spalding 1993 Ev,

#### Lemon Sorbet Fass, P. 2016 Sev

























### Different times of day





# Alpha & Omega





## X Viva Pinata



## Square Dancer's Curtsy x Handsome Ross





# Seedling





# Matchless Fire x Natural Delight parents





## Matchless Fire x Natural Delight seedling



- 10 inch flower
- 30 " tall
- 2<sup>nd</sup> year plant 1<sup>st</sup> blooms

# Spacecoast Red Eyed Monster x Mean Green, parents of following seedlings.

















### Parents: Fear Not x Pat Garrity. Seedling





## Elegant Candy x Queen of Green, parents





#### 2<sup>nd</sup> year seedling, first bloom, well branched, many buds





## Bass Gibson x Alpha and Omega





## Following are photos of same seedling





## Seedling - all same plant





#### Flight of Orchids x Rose F. Kennedy (pink, not lavender)





#### Alpha and Omega x Cherrystone Same seedling, different days ang lighting





#### "Michele Elizabeth" Fear Not x Mean Green





#### Fear Not x Mean Green seedlings





## Purple Eyed Magic x Rose F. Kennedy





## "Lemon Lime Push Pop" Purple Eyed Magic x RFK





#### Lavender Blue Baby X Monocacy Summer Mist



7" flower Dormant Dip 3-4 way branching 21-27 buds 36" tall Does not hold color in sun

#### Stargate Portal x Unknown (RFK?)



#### "Lila Colette" parentage Teller of Tales Monocacy Summer Mist





#### "Lila Colette" 2024 Introduction





## Lila Colette



- 7" flower
- 40" tall
- 3 branches, bud builder
- Prolifs
- Dormant

## Full Sib to Lila Colette



- 40" tall
- Sunfast

"Olivia Juliette"