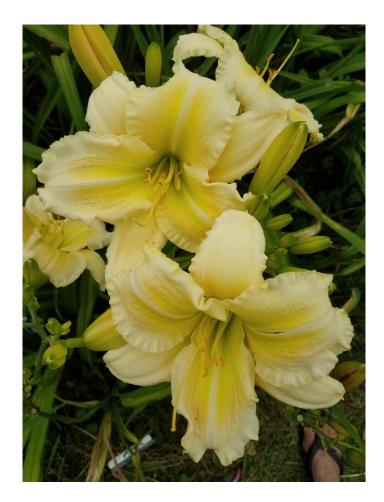

h flower
- 30 " tall
- 2<sup>nd</sup> year plant 1<sup>st</sup> blooms

# Spacecoast Red Eyed Monster x Mean Green, parents of following seedlings.

















### Parents: Fear Not x Pat Garrity. Seedling





## Elegant Candy x Queen of Green, parents





#### 2<sup>nd</sup> year seedling, first bloom, well branched, many buds





## Bass Gibson x Alpha and Omega





## Following are photos of same seedling





## Seedling - all same plant





#### Flight of Orchids x Rose F. Kennedy (pink, not lavender)





#### Alpha and Omega x Cherrystone Same seedling, different days ang lighting





#### "Michele Elizabeth" Fear Not x Mean Green





#### Fear Not x Mean Green seedlings





## Purple Eyed Magic x Rose F. Kennedy





## "Lemon Lime Push Pop" Purple Eyed Magic x RFK





#### Lavender Blue Baby X Monocacy Summer Mist



7" flower Dormant Dip 3-4 way branching 21-27 buds 36" tall Does not hold color in sun

#### Stargate Portal x Unknown (RFK?)



#### "Lila Colette" parentage Teller of Tales Monocacy Summer Mist





#### "Lila Colette" 2024 Introduction





## Lila Colette



- 7" flower
- 40" tall
- 3 branches, bud builder
- Prolifs
- Dormant

## Full Sib to Lila Colette



- 40" tall
- Sunfast

"Olivia Juliette" **AHS** Registration July 2023 Heavenly Angel Ice Х Lavender Blue Baby



#### Dormant diploid 37" scape 6 inch flower



# 3-4 way branching20 budsRebloom