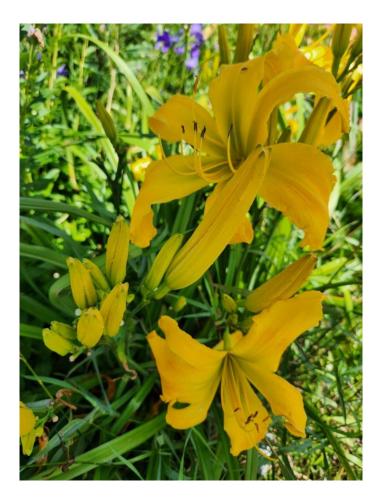

# CVIDS Hybridizers Round Up Jackie Westhoff 2024 Seedlings

#### Handsome Ross Carter x Spalding 1993 Ev,

#### Lemon Sorbet Fass, P. 2016 Sev

























### Different times of day





# Alpha & Omega





## X Viva Pinata



## Square Dancer's Curtsy x Handsome Ross





# Seedling





# Matchless Fire x Natural Delight parents





## Matchless Fire x Natural Delight seedling



- 10 inch flower
- 30 " tall
- 2<sup>nd</sup> year plant 1<sup>st</sup> blooms

# Spacecoast Red Eyed Monster x Mean Green, parents of following seedlings.

















### Parents: Fear Not x Pat Garrity. Seedling





## Elegant Candy x Queen of Green, parents





#### 2<sup>nd</sup> year seedling, first bloom, well branched, many buds





## Bass Gibson x Alpha and Omega





## Following are photos of same seedling





## Seedling - all same plant





#### Flight of Orchids x Rose F. Kennedy (pink, not lavender)





#### Alpha and Omega x Cherrystone Same seedling, different days ang lighting





#### "Michele Elizabeth" Fear Not x Mean Green





#### Fear Not x Mean Green seedlings





## Purple Eyed Magic x Rose F. Kennedy