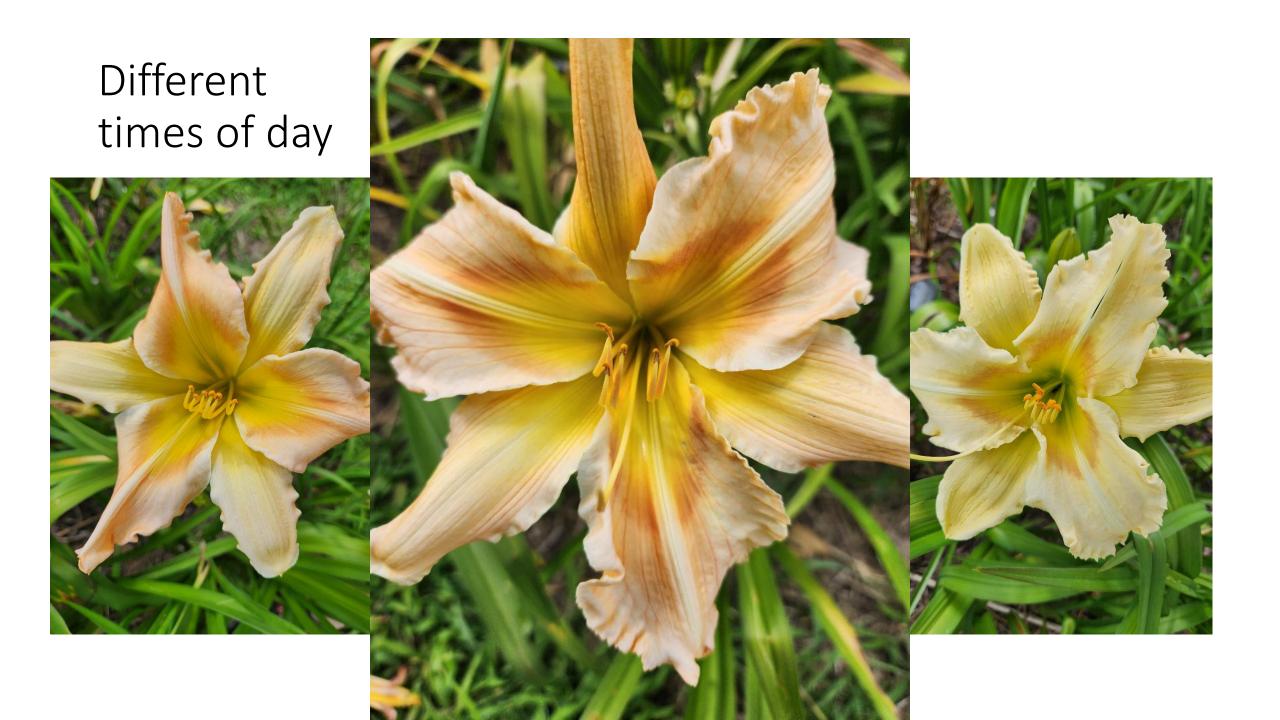

# CVIDS Hybridizers Round Up Jackie Westhoff 2024 Seedlings

#### Handsome Ross Carter x Spalding 1993 Ev,

#### Lemon Sorbet Fass, P. 2016 Sev

























### Different times of day





# Alpha & Omega





## X Viva Pinata



## Square Dancer's Curtsy x Handsome Ross





# Seedling





# Matchless Fire x Natural Delight parents





## Matchless Fire x Natural Delight seedling



- 10 inch flower
- 30 " tall
- 2<sup>nd</sup> year plant 1<sup>st</sup> blooms

# Spacecoast Red Eyed Monster x Mean Green, parents of following seedlings.

















### Parents: Fear Not x Pat Garrity. Seedling





## Elegant Candy x Queen of Green, parents





#### 2<sup>nd</sup> year seedling, first bloom, well branched, many buds





## Bass Gibson x Alpha and Omega





## Following are photos of same seedling





## Seedling - all same plant





#### Flight of Orchids x Rose F. Kennedy (pink, not lavender)





#### Alpha and Omega x Cherryst