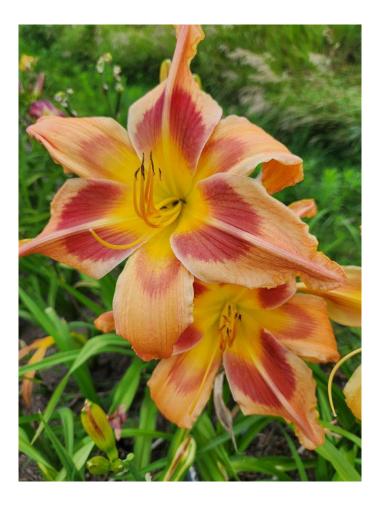

# CVIDS Hybridizers Round Up Jackie Westhoff 2024 Seedlings

#### Handsome Ross Carter x Spalding 1993 Ev,

#### Lemon Sorbet Fass, P. 2016 Sev

























### Different times of day





# Alpha & Omega





## X Viva Pinata



## Square Dancer's Curtsy x Handsome Ross





# Seedling





# Matchless Fire x Natural Delight parents





## Matchless Fire x Natural Delight seedling



- 10 inch flower
- 30 " tall
- 2<sup>nd</sup> year plant 1<sup>st</sup> blooms

# Spacecoast Red Eyed Monster x Mean Green, parents of following seedlings.

















### Parents: Fear Not x Pat Garrity. Seedling





## Elegant Candy x Queen of Green, parents





#### 2<sup>nd</sup> year seedling, first bloom, well branched, many buds





## Bass Gibson x Alpha and Omega





## Following are photos of same seedling





## Seedling - all same plant





#### Flight of Orchids x Rose F. Kennedy (pink, not lavender)





#### Alpha and Omega x Cherrystone Same seedling, different days ang lighting





#### "Michele Elizabeth" Fear Not x Mean Green





#### Fear Not x Mean Green seedlings





## Purple Eyed Magic x Rose F. Kennedy





## "Lemon Lime Push Pop" Purple Eyed Magic x RFK





#### Lavender Blue Baby X Monocacy Summer Mist



7" flower Dormant Dip 3-4 way branching 21-27 buds 36" tall Does not hold color in sun

#### Stargate Por