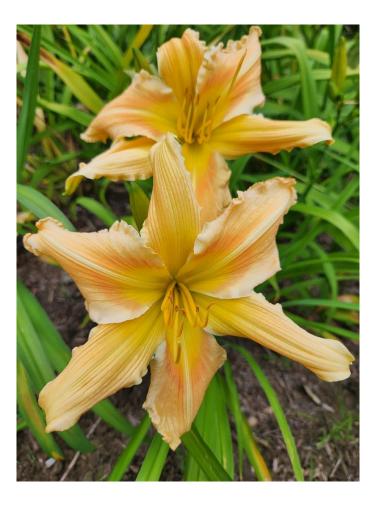

# CVIDS Hybridizers Round Up Jackie Westhoff 2024 Seedlings

#### Handsome Ross Carter x Spalding 1993 Ev,

#### Lemon Sorbet Fass, P. 2016 Sev

























### Different times of day





# Alpha & Omega





## X Viva Pinata



## Square Dancer's Curtsy x Handsome Ross





# Seedling





# Matchless Fire x Natural Delight parents





## Matchless Fire x Natural Delight seedling



- 10 inch flower
- 30 " tall
- 2<sup>nd</sup> year plant 1<sup>st</sup> blooms

# Spacecoast Red Eyed Monster x Mean Green, parents of following seedlings.

















### Parents: Fear Not x Pat Garrity. Seedling





## Elegant Candy x Queen of Green, parents





#### 2<sup>nd</sup> year seedling, first bloom, well branched, many buds





## Bass Gibson x Alpha and Omega





## Following are photos of same seedling





## Seedling - all same plant





#### Flight of Orchids x Rose F. Kennedy (pink, not lavender)





#### Alpha and Omeg