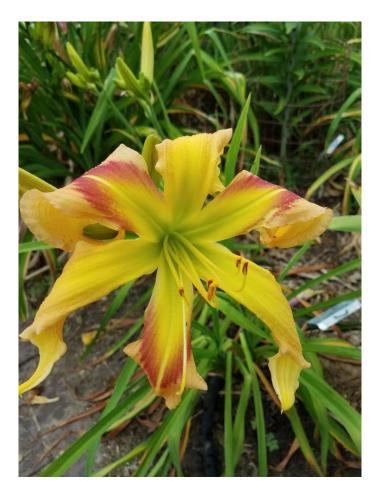

# CVIDS Hybridizers Round Up Jackie Westhoff 2024 Seedlings

#### Handsome Ross Carter x Spalding 1993 Ev,

#### Lemon Sorbet Fass, P. 2016 Sev

























### Different times of day





# Alpha & Omega





## X Viva Pinata



## Square Dancer's Curtsy x Handsome Ross





# Seedling





# Matchless Fire x Natural Delight parents





## Matchless Fire x Natural Delight seedling



- 10 inch flower
- 30 " tall
- 2<sup>nd</sup> year plant 1<sup>st</sup> blooms

# Spacecoast Red Eyed Monster x Mean Green, parents of following seedlings.

















### Parents: Fear Not x Pat Garrity. Seedling





## Elegant Candy x Queen of Green, parents





#### 2<sup>nd</sup> year seedling, first bloom, well branched, many buds





## Bass Gibson x Alpha and Omega





## Following are photos of same seedling





## Seedling - all same plant





#### Flight of Orchids x Rose F. Kennedy (pink, not lavender)





#### Alpha and Omega x Cherrystone Same seedling, different days ang lighting





#### "Michele Elizabeth" Fear Not x Mean Green





#### Fear Not