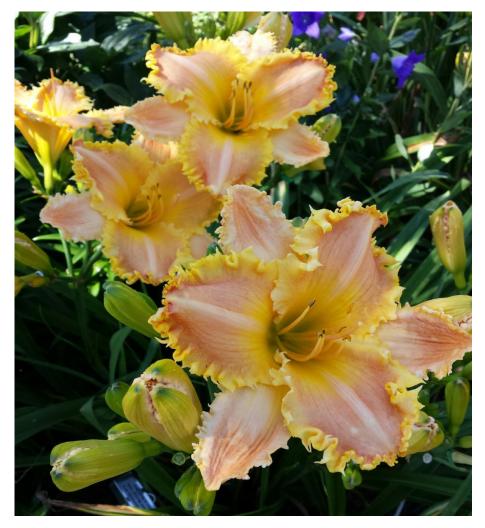

# CVIDS Hybridizers Round Up Jackie Westhoff 2024 Seedlings

#### Handsome Ross Carter x Spalding 1993 Ev,

#### Lemon Sorbet Fass, P. 2016 Sev

























### Different times of day





# Alpha & Omega





## X Viva Pinata



## Square Dancer's Curtsy x Handsome Ross





# Seedling





# Matchless Fire x Natural Delight parents





## Matchless Fire x Natural Delight seedling



- 10 inch flower
- 30 " tall
- 2<sup>nd</sup> year plant 1<sup>st</sup> blooms

# Spacecoast Red Eyed Monster x Mean Green, parents of following seedlings.

















### Parents: Fear Not x Pat Garrity. Seedling





## Elegant Candy x Queen of Green, parents





#### 2<sup>nd</sup> year seedling, first bloom, well branched, many buds





## Bass Gibson x Alpha and Omega





## Following are photos of same seedling





## Seedling - all same plant





#### Flight of Orchids x Rose F. Kennedy (pink, not lavender)





#### Alpha and Omega x Cherrystone Same seedling, different days ang lighting





#### "Michele Elizabeth" Fear Not x Mean Green





#### Fear Not x Mean Green seedlings





## Purple Eyed Magic x Rose F. Kennedy





## "Lemon Lime Push Pop" Purple Eyed Magic x RFK





#### Lavender Blue Baby X Monocacy Summer Mist



7" flower Dormant Dip 3-4 way branching 21-27 buds 36" tall Does not hold color in sun

#### Stargate Portal x Unknown (RFK?)



#### "Lila Colette" parentage Teller of Tales Monocacy Summer Mist





#### "Lila Colette" 2024 Introduction





## Lila Colette



- 7" flower
- 40" tall
- 3 branches, bud builder
- Prolifs
-