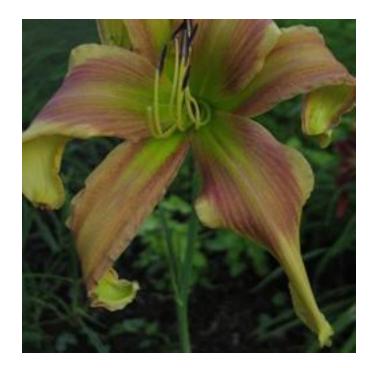

parents





#### 2<sup>nd</sup> year seedling, first bloom, well branched, many buds





## Bass Gibson x Alpha and Omega





## Following are photos of same seedling





## Seedling - all same plant





#### Flight of Orchids x Rose F. Kennedy (pink, not lavender)





#### Alpha and Omega x Cherrystone Same seedling, different days ang lighting





#### "Michele Elizabeth" Fear Not x Mean Green





#### Fear Not x Mean Green seedlings





## Purple Eyed Magic x Rose F. Kennedy





## "Lemon Lime Push Pop" Purple Eyed Magic x RFK





#### Lavender Blue Baby X Monocacy Summer Mist



7" flower Dormant Dip 3-4 way branching 21-27 buds 36" tall Does not hold color in sun

#### Stargate Portal x Unknown (RFK?)



#### "Lila Colette" parentage Teller of Tales Monocacy Summer Mist





#### "Lila Colette" 2024 Introduction





## Lila Colette



- 7" flower
- 40" tall
- 3 branches, bud builder
- Prolifs
- Dormant

## Full Sib to Lila Colette



- 40" tall
- Sunfast

"Olivia Juliette" **AHS** Registration July 2023 Heavenly Angel Ice Х Lavender Blue Baby



#### Dormant diploid 37" scape 6 inch flower



# 3-4 way branching20 budsRebloom