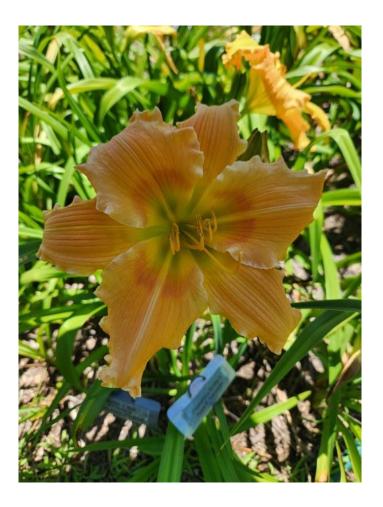

# CVIDS Hybridizers Round Up Jackie Westhoff 2024 Seedlings

#### Handsome Ross Carter x Spalding 1993 Ev,

#### Lemon Sorbet Fass, P. 2016 Sev

























### Different times of day





# Alpha & Omega





## X Viva Pinata



## Square Dancer's Curtsy x Handsome Ross





# Seedling





# Matchless Fire x Natural Delight parents





## Matchless Fire x Natural Delight seedling



- 10 inch flower
- 30 " tall
- 2<sup>nd</sup> year plant 1<sup>st</sup> blooms

# Spacecoast Red Eyed Monster x Mean Green, parents of following seedlings.

















### Parents: Fear Not x Pat Garrity. Seedling





## Elegant Candy x Queen of Green, parents





#### 2<sup>nd</sup> year seedling, first bloom, well branched, many buds





## Bass Gibson x Alpha and Omega





## Following are photos of same seedling





## Seedling - all same plant





#### Flight of Orchids x Rose F. Kennedy (pink, not lavender)





#### Alpha and Omega x Cher