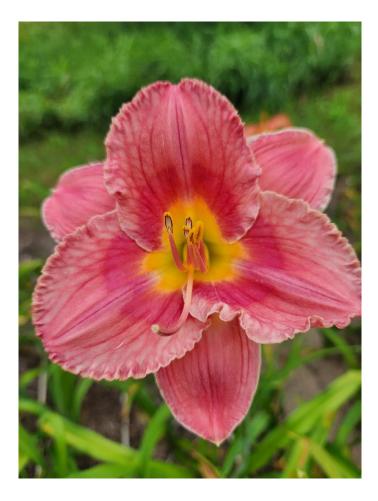

# CVIDS Hybridizers Round Up Jackie Westhoff 2024 Seedlings

#### Handsome Ross Carter x Spalding 1993 Ev,

#### Lemon Sorbet Fass, P. 2016 Sev

























### Different times of day





# Alpha & Omega





## X Viva Pinata



## Square Dancer's Curtsy x Handsome Ross





# Seedling





# Matchless Fire x Natural Delight parents





## Matchless Fire x Natural Delight seedling



- 10 inch flower
- 30 " tall
- 2<sup>nd</sup> year plant 1<sup>st</sup> blooms

# Spacecoast Red Eyed Monster x Mean Green, parents of following seedlings.

















### Parents: Fear Not x Pat Garrity. Seedling





## Elegant Candy x Queen of Green, parents





#### 2<sup>nd</sup> year seedling, first bloom, well branched, many buds





## Bass Gibson x Alpha and Omega





## Following are photos of same seedling





## Seedling - all same plant





#### Flight of Orchids x Rose F. Kennedy (pink, not lavender)





#### Alpha and Omega x Cherrystone Same seedling, different days ang lighting





#### "Michele Elizabeth" Fear Not x Mean Green





#### Fear Not x Mean Green seedlings





## Purple Eyed Magic x Rose F. Kennedy





## "Lemon Lime Push Pop" Purple Eyed Magic x RFK





#### Lavender Blue Baby X Monocacy Summer Mist



7" flower Dormant Dip 3-4 way branching 21-27 buds 36" tall Does not hold color in sun

#### Stargate Portal x Unknown (RFK?)



#### "Lila Colette" parentage Teller of Tales Monocacy Summer Mist





#### "Lila Colette" 2024 Introduction





## Lila Colette



- 7" flower
- 40" tall