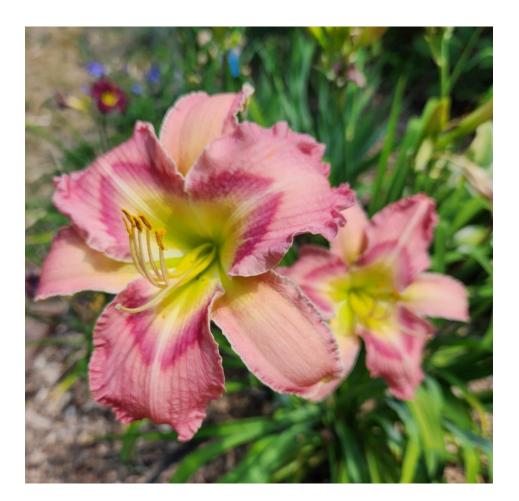

### Alpha and Omega x Cherrystone Same seedling, different days ang lighting





#### "Michele Elizabeth" Fear Not x Mean Green





#### Fear Not x Mean Green seedlings





## Purple Eyed Magic x Rose F. Kennedy





## "Lemon Lime Push Pop" Purple Eyed Magic x RFK





#### Lavender Blue Baby X Monocacy Summer Mist



7" flower Dormant Dip 3-4 way branching 21-27 buds 36" tall Does not hold color in sun

#### Stargate Portal x Unknown (RFK?)



#### "Lila Colette" parentage Teller of Tales Monocacy Summer Mist





#### "Lila Colette" 2024 Introduction





## Lila Colette



- 7" flower
- 40" tall
- 3 branches, bud builder
- Prolifs
- Dormant

## Full Sib to Lila Colette



- 40" tall
- Sunfast

"Olivia Juliette" **AHS** Registration July 2023 Heavenly Angel Ice Х Lavender Blue Baby



#### Dormant diploid 37" scape 6 inch flower



# 3-4 way branching20 budsRebloom