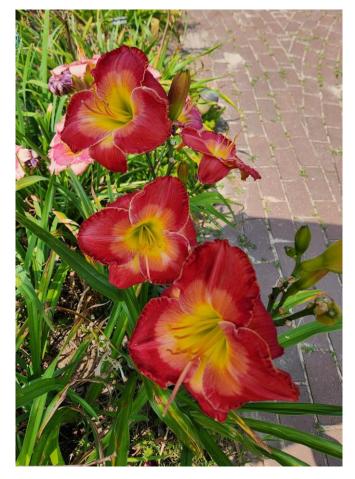

# CVIDS Hybridizers Round Up Jackie Westhoff 2024 Seedlings

#### Handsome Ross Carter x Spalding 1993 Ev,

#### Lemon Sorbet Fass, P. 2016 Sev

























### Different times of day





# Alpha & Omega





## X Viva Pinata



## Square Dancer's Curtsy x Handsome Ross





# Seedling





# Matchless Fire x Natural Delight parents





## Matchless Fire x Natural Delight seedling



- 10 inch flower
- 30 " tall
- 2<sup>nd</sup> year plant 1<sup>st</sup> blooms

# Spacecoast Red Eyed Monster x Mean Green, parents of following seedlings.

















### Parents: Fear Not x Pat Garrity. Seedling





## Elegant Candy x Queen of Green, parents





#### 2<sup>nd</sup> year seedling, first bloom, well branched, many buds





## Bass Gibson x Alpha and Omega





## Following are photos of same seedling





## Seedling - all same plant





#### Flight of Orchids x Rose F. Kennedy (pink, not lavender)





#### Alpha and Omega x Cherrystone Same seedling, different days ang lighting





#### "Michele Elizabeth" Fear Not x Mean Green





#### Fear Not x Mean Green seedlings





## Purple Eyed Magic x Rose F. Kennedy





## "Lemon Lime Push Pop" Purple Eyed Magic x RFK





#### Lavender Blue Baby X Monocacy Summer Mist



7" flower Dormant Dip 3-4 way branching 21-27 buds 36" tall Does not hold color in sun

#### Stargate Portal x Unknown (RFK?)



#### "Lila Colette" parentage T