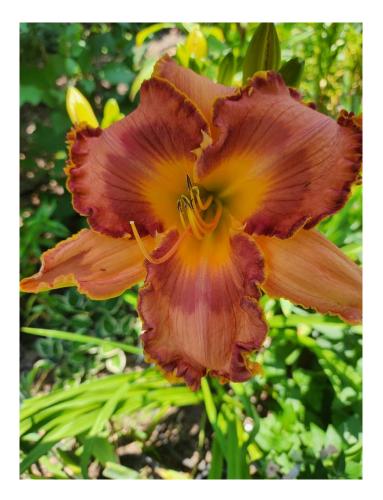

ckie Westhoff 2024 Seedlings

#### Handsome Ross Carter x Spalding 1993 Ev,

#### Lemon Sorbet Fass, P. 2016 Sev

























### Different times of day





# Alpha & Omega





## X Viva Pinata



## Square Dancer's Curtsy x Handsome Ross





# Seedling





# Matchless Fire x Natural Delight parents





## Matchless Fire x Natural Delight seedling



- 10 inch flower
- 30 " tall
- 2<sup>nd</sup> year plant 1<sup>st</sup> blooms

# Spacecoast Red Eyed Monster x Mean Green, parents of following seedlings.

















### Parents: Fear Not x Pat Garrity. Seedling





## Elegant Candy x Queen of Green, parents





#### 2<sup>nd</sup> year seedling, first bloom, well branched, many buds





## Bass Gibson x Alpha and Omega





## Following are photos of same seedling





## Seedling - all same plant





#### Flight of Orchids x Rose F. Kennedy (pink, not lavender)





#### Alpha and Omega x Cherrystone Same seedling, different days ang lighting





#### "Michele Elizabeth" Fear Not x Mean Green





#### Fear Not x Mean Green seedlings





## Purple Eyed Magic x Rose F. Kennedy





## "Lemon Lime Push Pop" Purple Eyed Magic x RFK





#### Lavender Blue Baby X Monocacy Summer Mist



7" flower Dormant Dip 3-4 way branching 21-27 buds 36" tall Does not hold color in sun

#### Stargate Portal x Unknown (RFK?)



#### "Lila Colette" parentage Teller of Tales Monocacy Summer Mist





#### "Lila Colette" 2024 Introduction





## Lila Colette



- 7" flower
- 40" tall
- 3 branches, bud builder
- Prolifs
- Dormant

## Full Sib to Lila Colette



- 40"